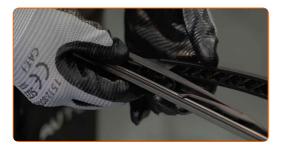

## Replacement: windshield wipers – PEUGEOT 2008 Estate (CU\_). Tip from AUTODOC:

• When replacing the wiper blade, take caution to prevent the spring-loaded wiper arm from hitting the glass.

5

Install the new wiper blade and carefully press the wiper arm down to the glass.