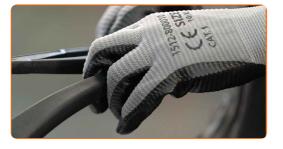

### CARRY OUT REPLACEMENT IN THE FOLLOWING ORDER:

1

3

Prepare the new windscreen wipers.

Pull the wiper arm away from the glass surface until it stops.

Press the clip. Use a flat screwdriver.

CLUB.AUTODOC.CO.UK 3-6