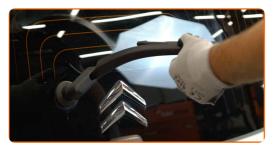

### CARRY OUT REPLACEMENT IN THE FOLLOWING ORDER:

1

3

Prepare the new windscreen wipers.

Pull the wiper arm away from the glass surface until it stops.

Press the clip. Use a flat screwdriver.

CLUB.AUTODOC.CO.UK 3-6

Remove the blade from the wiper arm.