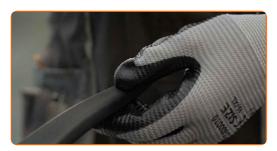

### CARRY OUT REPLACEMENT IN THE FOLLOWING ORDER:

1

3

Prepare the new windscreen wipers.

Pull the wiper arm away from the glass surface until it stops.

Press the clip. Use a flat screwdriver.

CLUB.AUTODOC.CO.UK 3-6

Remove the blade from the wiper arm.