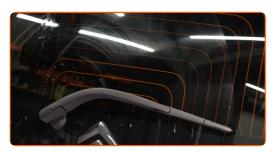

# Replacement: windshield wipers – PEUGEOT 2008 Estate (CU\_). AUTODOC experts recommend:

- Don't touch the wiper blade at the working rubber edge to prevent damage to the graphite coating.
- Ensure that the blade rubber strip fits tightly to the glass along the entire length.

6

Switch on the ignition.

CLUB.AUTODOC.CO.UK 4-6

After installation check the wipers performance.

**VIEW MORE TUTORIALS** 

5-6 CLUB.AUTODOC.CO.UK

A GREAT SELECTION OF SPARE PARTS FOR YOUR CAR

WINDSHIELD WIPERS: A WIDE SELECTION