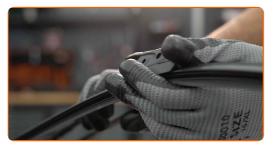

# **REPLACEMENT: WINDSHIELD WIPERS – PEUGEOT 108 HATCHBACK. RECOMMENDED SEQUENCE OF STEPS:**

Prepare the new windscreen wipers.

2

Pull the wiper arm away from the glass surface until it stops.

3

Remove the blade from the wiper arm.

#### Replacement: windshield wipers - PEUGEOT 108 Hatchback. Tip:

• When replacing the wiper blade, take caution to prevent the spring-loaded wiper arm from hitting the glass.

Install the new wiper blade and carefully press the wiper arm down to the glass.