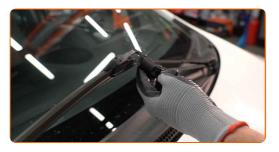

# **REPLACEMENT: WINDSHIELD WIPERS – PEUGEOT 108 HATCHBACK. RECOMMENDED SEQUENCE OF STEPS:**

Prepare the new windscreen wipers.

2

Pull the wiper arm away from the glass surface until it stops.

3

Remove the blade from the wiper arm.

#### Replacement: windshield wipers - PEUGEOT 108 Hatchback. Tip:

• When replacing the wiper blade, take caution to prevent the spring-loaded wiper arm from hitting the glass.

Install the new wiper blade and carefully press the wiper arm down to the glass.