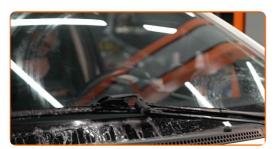

# **REPLACEMENT: WINDSHIELD WIPERS – PEUGEOT 108 HATCHBACK. RECOMMENDED SEQUENCE OF STEPS:**

Prepare the new windscreen wipers.

2

Pull the wiper arm away from the glass surface until it stops.

3

Remove the blade from the wiper arm.

5

Switch on the ignition.

6

After installation check the wipers performance. The blades shouldn't intersect or bump against the windshield seal.

**VIEW MORE TUTORIALS** 