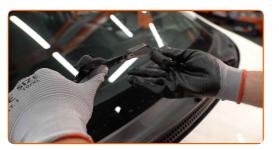

#### Replacement: windshield wipers - PEUGEOT 108 Hatchback. Tip:

• When replacing the wiper blade, take caution to prevent the spring-loaded wiper arm from hitting the glass.

Install the new wiper blade and carefully press the wiper arm down to the glass.

# Replacement: windshield wipers – PEUGEOT 108 Hatchback. Tip from AUTODOC experts:

- Don't touch the wiper blade at the working rubber edge to prevent damage to the graphite coating.
- Ensure that the blade rubber strip fits tightly to the glass along the entire length.