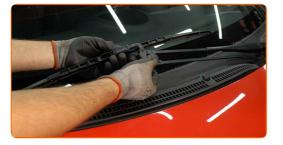

Remove the blade from the wiper arm.

Replacement: windshield wipers - Peugeot 107 PM PN. Tip from AUTODOC experts:

 When replacing the wiper blade, take caution to prevent the spring-loaded wiper arm from hitting the glass.

Install the new wiper blade and carefully press the wiper arm down to the glass.

Replacement: windshield wipers - Peugeot 107 PM PN. Professionals recommend:

- Don't touch the wiper blade at the working rubber edge to prevent damage to the graphite coating.
- Ensure that the blade rubber strip fits tightly to the glass along the entire length.