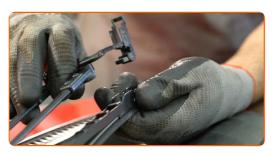

Remove the blade from the wiper arm.

Replacement: windshield wipers - Peugeot 107 PM PN. Tip from AUTODOC experts:

 When replacing the wiper blade, take caution to prevent the spring-loaded wiper arm from hitting the glass.