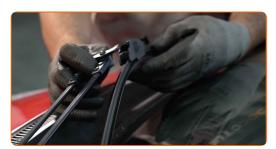

Remove the blade from the wiper arm.

Replacement: windshield wipers - Peugeot 107 PM PN. Tip from AUTODOC experts:

 When replacing the wiper blade, take caution to prevent the spring-loaded wiper arm from hitting the glass.

Install the new wiper blade and carefully press the wiper arm down to the glass.

Replacement: windshield wipers - Peugeot 107 PM PN. Professionals recommend:

- Don't touch the wiper blade at the working rubber edge to prevent damage to the graphite coating.
- Ensure that the blade rubber strip fits tightly to the glass along the entire length.