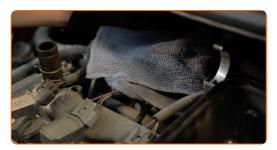

#### Replacement: air filter – Peugeot 107 PM PN. Tip from AUTODOC:

 Before cleaning the air filter cover and housing, cover the air duct parts, mass airflow sensor (if available), throttle valve with a clean cloth.

9

Insert a new filter element into the filter housing. Make sure that the filter edge fits tight to the housing.