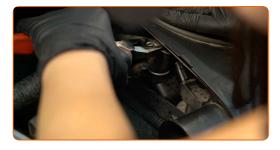

#### CARRY OUT REPLACEMENT IN THE FOLLOWING ORDER:

Open the bonnet.

Use a fender protection cover to prevent damaging paintwork and plastic parts of the car.

Remove the fastening clamps of the air filter breather pipe and the air filter inlet pipe. Use clic-R collar pliers.

CLUB.AUTODOC.CO.UK 3–9

4 Release the air filter cover clips.

Take off the filter lid.

6 Cover the throttle body with a microfibre towel to prevent dust and dirt from getting into the system.

Remove the filter element from the filter housing.