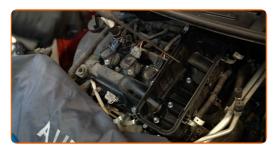

#### CARRY OUT REPLACEMENT IN THE FOLLOWING ORDER:

Open the bonnet.

Use a fender protection cover to prevent damaging paintwork and plastic parts of the car.

Remove the fastening clamps of the air filter breather pipe and the air filter inlet pipe. Use clic-R collar pliers.

CLUB.AUTODOC.CO.UK 3–9

4 Release the air filter cover clips.

Take off the filter lid.

6 Cover the throttle body with a microfibre towel to prevent dust and dirt from getting into the system.

Remove the filter element from the filter housing.