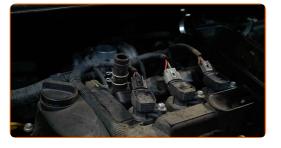

CLUB.AUTODOC.CO.UK 3–9

4 Release the air filter cover clips.

Take off the filter lid.

6 Cover the throttle body with a microfibre towel to prevent dust and dirt from getting into the system.

Remove the filter element from the filter housing.

Clean the air filter cover and housing.

8

CLUB.AUTODOC.CO.UK 4–9