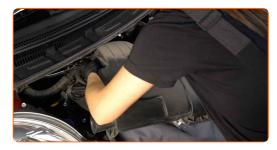

CLUB.AUTODOC.CO.UK 3–9

4 Release the air filter cover clips.

Take off the filter lid.

6 Cover the throttle body with a microfibre towel to prevent dust and dirt from getting into the system.

Remove the filter element from the filter housing.

Clean the air filter cover and housing.

8

CLUB.AUTODOC.CO.UK 4–9