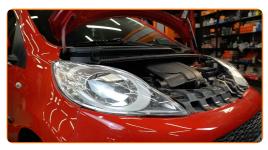

#### CARRY OUT REPLACEMENT IN THE FOLLOWING ORDER:

Open the bonnet.

Use a fender protection cover to prevent damaging paintwork and plastic parts of the car.

Remove the fastening clamps of the air filter breather pipe and the air filter inlet pipe. Use clic-R collar pliers.