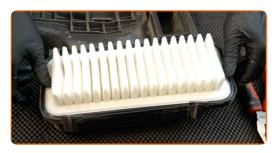

9

Insert a new filter element into the filter housing. Make sure that the filter edge fits tight to the housing.

#### **AUTODOC** recommends:

- Replacement: air filter Peugeot 107 PM PN. Be sure to position the filtering element correctly. Avoid misalignment.
- Take care to only use quality filters.
- During installation, make sure to prevent dust and dirt from getting into the air filter housing.