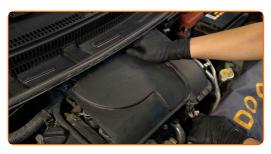

#### CARRY OUT REPLACEMENT IN THE FOLLOWING ORDER:

Open the bonnet.

Use a fender protection cover to prevent damaging paintwork and plastic parts of the car.

Remove the fastening clamps of the air filter breather pipe and the air filter inlet pipe. Use clic-R collar pliers.

CLUB.AUTODOC.CO.UK 3–9

4 Release the air filter cover clips.

Take off the filter lid.

6 Cover the throttle body with a microfibre towel to prevent dust and dirt from getting into the system.

Remove the filter element from the filter housing.