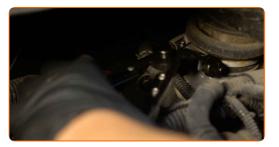

#### CARRY OUT REPLACEMENT IN THE FOLLOWING ORDER:

Open the bonnet.

Use a fender protection cover to prevent damaging paintwork and plastic parts of the car.

Remove the fastening clamps of the air filter breather pipe and the air filter inlet pipe. Use clic-R collar pliers.

CLUB.AUTODOC.CO.UK 3–9

4 Release the air filter cover clips.

Take off the filter lid.

6 Cover the throttle body with a microfibre towel to prevent dust and dirt from getting into the system.

Remove the filter element from the filter housing.