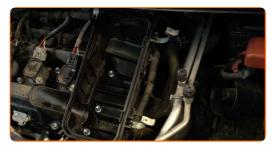

10

Remove the microfibre towel from the throttle body.

CLUB.AUTODOC.CO.UK 5-9

11 Reinstall the air filter cover. Fasten it.

Press the air filter cover clips into place.

Install the fastening clamps of the air filter breather pipe and the air filter inlet pipe. Use clic-R collar pliers.