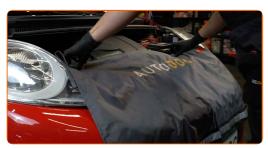

#### CARRY OUT REPLACEMENT IN THE FOLLOWING ORDER:

Open the bonnet.

Use a fender protection cover to prevent damaging paintwork and plastic parts of the car.

Remove the fastening clamps of the air filter breather pipe and the air filter inlet pipe. Use clic-R collar pliers.