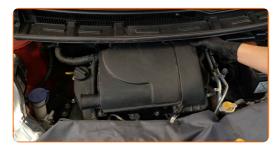

#### CARRY OUT REPLACEMENT IN THE FOLLOWING ORDER:

Open the bonnet.

Use a fender protection cover to prevent damaging paintwork and plastic parts of the car.

Remove the fastening clamps of the air filter breather pipe and the air filter inlet pipe. Use clic-R collar pliers.

CLUB.AUTODOC.CO.UK 3–9

4 Release the air filter cover clips.

Take off the filter lid.

6 Cover the throttle body with a microfibre towel to prevent dust and dirt from getting into the system.

Remove the filter element from the filter housing.