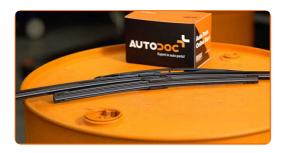

#### **CARRY OUT REPLACEMENT IN THE FOLLOWING ORDER:**

Prepare the new windscreen wipers.

Pull the wiper arm away from the glass surface until it stops.

Press the clip. Remove the blade from the wiper arm.