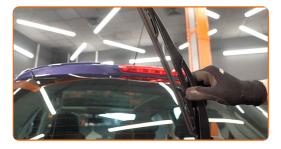

### Replacement: windshield wipers – PEUGEOT 106 II Hatchback (1A, 1C). AUTODOC experts recommend:

• When replacing the wiper blade, take caution to prevent the spring-loaded wiper arm from hitting the glass.

Install the new wiper blade and carefully press the wiper arm down to the glass.