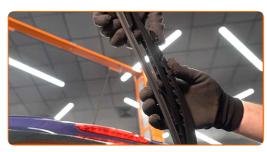

#### **CARRY OUT REPLACEMENT IN THE FOLLOWING ORDER:**

Prepare the new windscreen wipers.

Pull the wiper arm away from the glass surface until it stops.

Press the clip. Remove the blade from the wiper arm.

Install the new wiper blade and carefully press the wiper arm down to the glass.