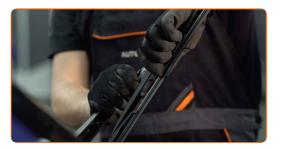

### Replacement: windshield wipers – PEUGEOT 106 II Hatchback (1A, 1C). AUTODOC recommends:

- Don't touch the wiper blade at the working rubber edge to prevent damage to the graphite coating.
- Ensure that the blade rubber strip fits tightly to the glass along the entire length.