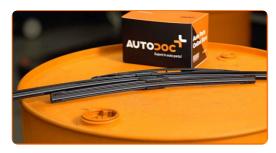

## **CARRY OUT REPLACEMENT IN THE FOLLOWING ORDER:**

Prepare the new windscreen wipers.

Pull the wiper arm away from the glass surface until it stops.

Press the clip. Remove the blade from the wiper arm.