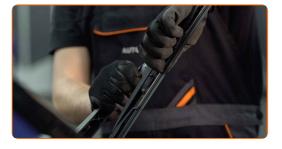

CLUB.AUTODOC.CO.UK 2-5

Replacement: windshield wipers – PEUGEOT 106 II Box Body / Hatchback (1S). AUTODOC experts recommend:

 When replacing the wiper blade, take caution to prevent the spring-loaded wiper arm from hitting the glass.