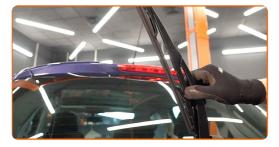

4

Install the new wiper blade and carefully press the wiper arm down to the glass.

Replacement: windshield wipers – PEUGEOT 106 II Box Body / Hatchback (1S). AUTODOC recommends:

- Don't touch the wiper blade at the working rubber edge to prevent damage to the graphite coating.
- Ensure that the blade rubber strip fits tightly to the glass along the entire length.