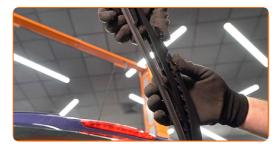

## **CARRY OUT REPLACEMENT IN THE FOLLOWING ORDER:**

Prepare the new windscreen wipers.

Pull the wiper arm away from the glass surface until it stops.

Press the clip. Remove the blade from the wiper arm.

CLUB.AUTODOC.CO.UK 2-5

Replacement: windshield wipers – PEUGEOT 106 II Box Body / Hatchback (1S). AUTODOC experts recommend:

 When replacing the wiper blade, take caution to prevent the spring-loaded wiper arm from hitting the glass.

4

Install the new wiper blade and carefully press the wiper arm down to the glass.

Replacement: windshield wipers – PEUGEOT 106 II Box Body / Hatchback (1S). AUTODOC recommends:

- Don't touch the wiper blade at the working rubber edge to prevent damage to the graphite coating.
- Ensure that the blade rubber strip fits tightly to the glass along the entire length.