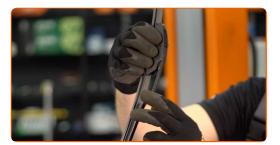

CLUB.AUTODOC.CO.UK 2-5

4 Turn the wiper blade by ninety degrees.

Remove the blade from the wiper arm.

Replacement: windshield wipers – PEUGEOT 104 Hatchback. Tip from AUTODOC experts:

- When replacing the wiper blade, take caution to prevent the spring-loaded wiper arm from hitting the glass.
- Install the new wiper blade and carefully press the wiper arm down to the glass.

### Replacement: windshield wipers – PEUGEOT 104 Hatchback. Tip from AUTODOC:

- Don't touch the wiper blade at the working rubber edge to prevent damage to the graphite coating.
- Ensure that the blade rubber strip fits tightly to the glass along the entire length.