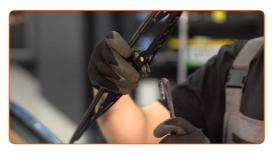

CLUB.AUTODOC.CO.UK 2-5

4 Turn the wiper blade by ninety degrees.

Remove the blade from the wiper arm.

Replacement: windshield wipers – PEUGEOT 104 Hatchback. Tip from AUTODOC experts:

- When replacing the wiper blade, take caution to prevent the spring-loaded wiper arm from hitting the glass.
- Install the new wiper blade and carefully press the wiper arm down to the glass.

### Replacement: windshield wipers – PEUGEOT 104 Hatchback. Tip from AUTODOC:

- Don't touch the wiper blade at the working rubber edge to prevent damage to the graphite coating.
- Ensure that the blade rubber strip fits tightly to the glass along the entire length.