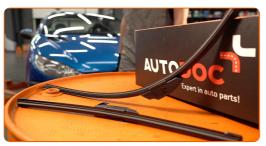

# REPLACEMENT: WINDSHIELD WIPERS – PEUGEOT 104 HATCHBACK. RECOMMENDED SEQUENCE OF STEPS:

Switch on the ignition. Set the windscreen wipers to the service position.

- Switch off the ignition. In the service mode, the wipers will be in the upper position.
- 3 Prepare the new windscreen wipers.

CLUB.AUTODOC.CO.UK 2-5

4 Turn the wiper blade by ninety degrees.

Remove the blade from the wiper arm.

Replacement: windshield wipers – PEUGEOT 104 Hatchback. Tip from AUTODOC experts:

- When replacing the wiper blade, take caution to prevent the spring-loaded wiper arm from hitting the glass.
- Install the new wiper blade and carefully press the wiper arm down to the glass.