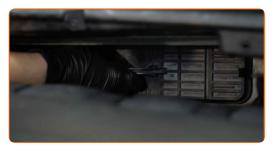

### Replacement: pollen filter – PEUGEOT 1007 Hatchback. Tip:

- Do not attempt to clean and reuse the filter it will affect the quality of air cleaning inside the car.
- 5

Insert a new filter element into the filter housing. Make sure that the filter edge fits tight to the housing.

#### AUTODOC recommends:

- Replacement: pollen filter PEUGEOT 1007 Hatchback. Be sure to position the filtering element correctly. Avoid misalignment.
- Follow the air flow direction arrow on the filter.
- Take care to only use quality filters.