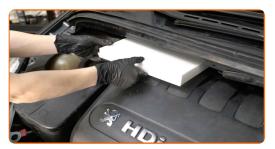

## **CARRY OUT REPLACEMENT IN THE FOLLOWING ORDER:**

Open the bonnet.

Use a fender protection cover to prevent damaging paintwork and plastic parts of the car.

3

Remove the cabin filter housing cover.

4

Remove the filter element from the filter housing.

# + AUTODOC CLUB