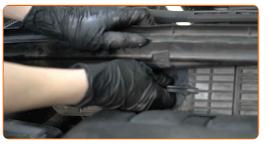

## **CARRY OUT REPLACEMENT IN THE FOLLOWING ORDER:**

Open the bonnet.

Use a fender protection cover to prevent damaging paintwork and plastic parts of the car.

3

Remove the cabin filter housing cover.

4

Remove the filter element from the filter housing.