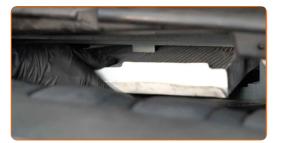

## **CARRY OUT REPLACEMENT IN THE FOLLOWING ORDER:**

Open the bonnet.

Use a fender protection cover to prevent damaging paintwork and plastic parts of the car.

3

Remove the cabin filter housing cover.

4

Remove the filter element from the filter housing.

### Replacement: pollen filter – PEUGEOT 1007 Hatchback. Tip:

- Do not attempt to clean and reuse the filter it will affect the quality of air cleaning inside the car.
- 5

Insert a new filter element into the filter housing. Make sure that the filter edge fits tight to the housing.