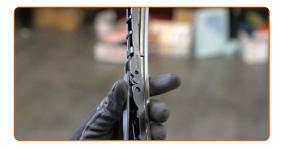

## + AUTODOC CLUB

Press the clip.

4

Remove the blade from the wiper arm.

#### Replacement: windshield wipers – OPEL Vivaro A Platform / Chassis (X83). Tip:

 When replacing the wiper blade, take caution to prevent the spring-loaded wiper arm from hitting the glass.

Install the new wiper blade and carefully press the wiper arm down to the glass.