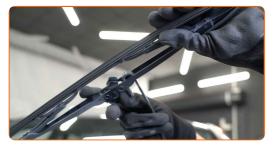

## REPLACEMENT: WINDSHIELD WIPERS – OPEL VIVARO A PLATFORM / CHASSIS (X83). RECOMMENDED SEQUENCE OF STEPS:

Prepare the new windscreen wipers.

2

Pull the wiper arm away from the glass surface until it stops.

## + AUTODOC CLUB

Press the clip.

4

Remove the blade from the wiper arm.