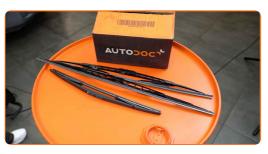

#### Replacement: windshield wipers – OPEL Vivaro A Platform / Chassis (X83). Tools you'll need:

- Always replace front wiper blades together. It will ensure efficient and uniform cleaning of the windshield.
- Don't confuse the wiper blades of the driver and passenger side.
- The replacement procedure for both wiper blades is identical.
- All work should be done with the engine stopped.

## REPLACEMENT: WINDSHIELD WIPERS – OPEL VIVARO A PLATFORM / CHASSIS (X83). RECOMMENDED SEQUENCE OF STEPS:

Prepare the new windscreen wipers.

2

Pull the wiper arm away from the glass surface until it stops.