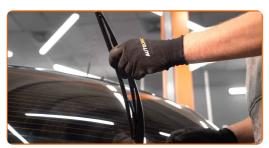

# **CARRY OUT REPLACEMENT IN THE FOLLOWING ORDER:**

Prepare the new windscreen wipers.

Pull the wiper arm away from the glass surface until it stops.

Press the clip. Remove the blade from the wiper arm.

CLUB.AUTODOC.CO.UK 2-5