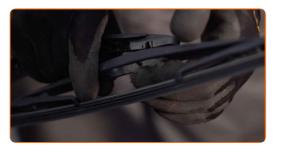

# **CARRY OUT REPLACEMENT IN THE FOLLOWING ORDER:**

Prepare the new windscreen wipers.

Pull the wiper arm away from the glass surface until it stops.

Press the clip. Remove the blade from the wiper arm.

CLUB.AUTODOC.CO.UK 2-5