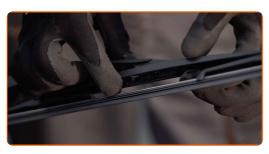

# **CARRY OUT REPLACEMENT IN THE FOLLOWING ORDER:**

Prepare the new windscreen wipers.

Pull the wiper arm away from the glass surface until it stops.

Press the clip. Remove the blade from the wiper arm.

CLUB.AUTODOC.CO.UK 2-5

#### **AUTODOC** recommends:

 When replacing the wiper blade, take caution to prevent the spring-loaded wiper arm from hitting the glass.

4

Install the new wiper blade and carefully press the wiper arm down to the glass.