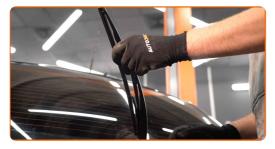

## **CARRY OUT REPLACEMENT IN THE FOLLOWING ORDER:**

Prepare the new windscreen wipers.

Pull the wiper arm away from the glass surface until it stops.

Press the clip. Remove the blade from the wiper arm.