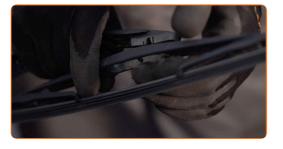

## **CARRY OUT REPLACEMENT IN THE FOLLOWING ORDER:**

Prepare the new windscreen wipers.

Pull the wiper arm away from the glass surface until it stops.

Press the clip. Remove the blade from the wiper arm.