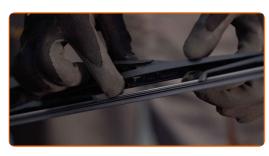

## **CARRY OUT REPLACEMENT IN THE FOLLOWING ORDER:**

Prepare the new windscreen wipers.

Pull the wiper arm away from the glass surface until it stops.

Press the clip. Remove the blade from the wiper arm.

CLUB.AUTODOC.CO.UK 2-5