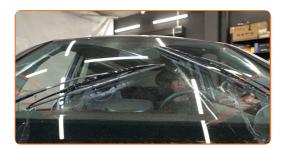

6

7

After installation check the wipers performance. The blades shouldn't intersect or bump against the windshield seal.

VIEW MORE TUTORIALS