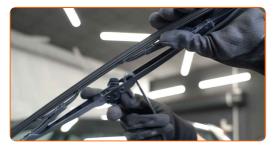

4

Remove the blade from the wiper arm.

#### Replacement: windshield wipers - OPEL Vectra C Caravan (Z02). Tip:

 When replacing the wiper blade, take caution to prevent the spring-loaded wiper arm from hitting the glass.

Install the new wiper blade and carefully press the wiper arm down to the glass.