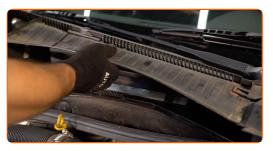

# REPLACEMENT: POLLEN FILTER – OPEL VECTRA C CARAVAN (Z02). RECOMMENDED SEQUENCE OF STEPS:

1 Open the hood.

2

Use a fender protection cover to prevent damaging paintwork and plastic parts of the car.

3

Unscrew the fastener of the wiper cowl grille located on the left side. Use Torx T25.

4

Remove the cowl grille seal.

5

Remove the wiper cowl grille located on the left side.

6

Clean the mounting seat of the cabin filter.

7

Take out the cabin filter bracket.