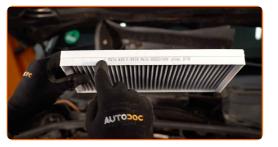

8

Remove the filter element from the filter housing.

#### Replacement: pollen filter – OPEL Vectra C Caravan (Z02). Tip from AUTODOC:

• Do not attempt to clean and reuse the filter - it will affect the quality of air cleaning inside the car.

9

Insert a new filter element into the filter housing. Make sure that the filter edge fits tight to the housing.