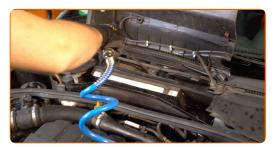

4

Remove the cowl grille seal.

5

Remove the wiper cowl grille located on the left side.

6

Clean the mounting seat of the cabin filter.

7

Take out the cabin filter bracket.

8

Remove the filter element from the filter housing.