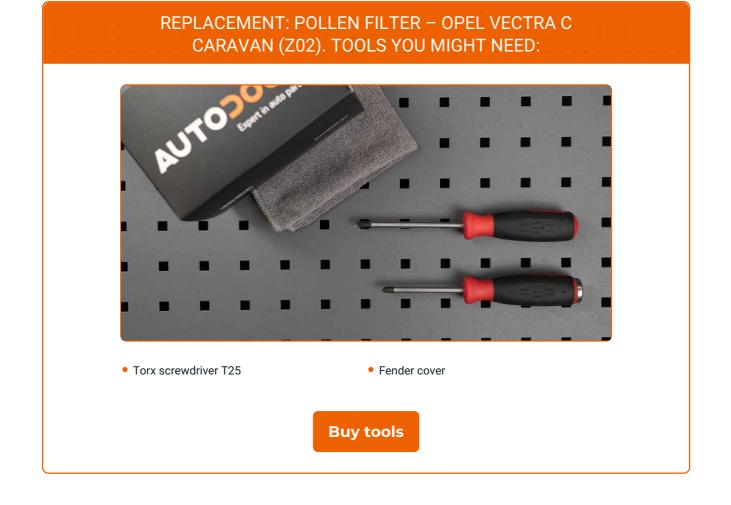

# REPLACEMENT: POLLEN FILTER – OPEL VECTRA C CARAVAN (Z02). RECOMMENDED SEQUENCE OF STEPS:

1 Open the hood.

2

Use a fender protection cover to prevent damaging paintwork and plastic parts of the car.

3

Unscrew the fastener of the wiper cowl grille located on the left side. Use Torx T25.