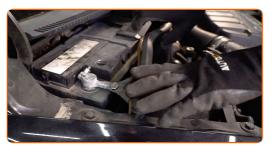

8

Remove the filter element from the filter housing.

#### Replacement: pollen filter – OPEL Vectra C Caravan (Z02). Tip from AUTODOC:

• Do not attempt to clean and reuse the filter - it will affect the quality of air cleaning inside the car.

9

Insert a new filter element into the filter housing. Make sure that the filter edge fits tight to the housing.