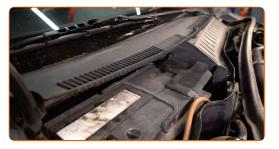

# REPLACEMENT: POLLEN FILTER – OPEL VECTRA C CARAVAN (Z02). RECOMMENDED SEQUENCE OF STEPS:

1 Open the hood.

2

Use a fender protection cover to prevent damaging paintwork and plastic parts of the car.

3

Unscrew the fastener of the wiper cowl grille located on the left side. Use Torx T25.

4

Remove the cowl grille seal.

5

Remove the wiper cowl grille located on the left side.

6

Clean the mounting seat of the cabin filter.

7

Take out the cabin filter bracket.