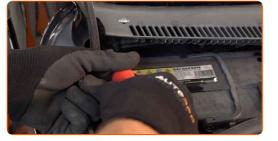

# REPLACEMENT: POLLEN FILTER – OPEL VECTRA C CARAVAN (Z02). RECOMMENDED SEQUENCE OF STEPS:

1 Open the hood.

2

Use a fender protection cover to prevent damaging paintwork and plastic parts of the car.

3

Unscrew the fastener of the wiper cowl grille located on the left side. Use Torx T25.