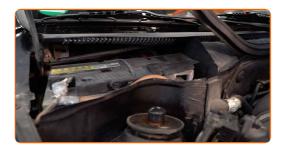

# REPLACEMENT: POLLEN FILTER – OPEL VECTRA C CARAVAN (Z02). RECOMMENDED SEQUENCE OF STEPS:

1 Open the hood.

2

Use a fender protection cover to prevent damaging paintwork and plastic parts of the car.

3

Unscrew the fastener of the wiper cowl grille located on the left side. Use Torx T25.