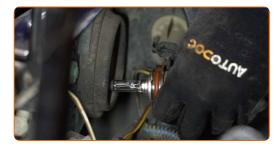

Detach the bulb holder by turning it by ~30°. Remove the holder from the headlight mounting seat.

Remove the old bulb. Use a flat screwdriver.

- Check the condition of the bulb holder terminals. Replace if necessary.
- Clean the bulb mounting seat on the holder. Use electronic spray.

CLUB.AUTODOC.CO.UK 5-10

15 Install a new bulb into the holder.

Replacement: headlight bulb – OPEL Vectra C Caravan (Z02). AUTODOC recommends:

- Avoid touching the bulb glass. The finger marks left on it may cause failure.
- Install the bulb holder into the headlight mounting seat. Secure the bulb holder by turning it by ~30°.