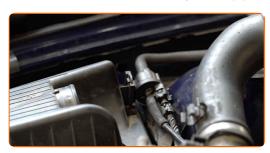

# REPLACEMENT: HEADLIGHT BULB – OPEL VECTRA C CARAVAN (Z02). TAKE THE FOLLOWING STEPS:

- 1 Switch off the ignition.
- Open the hood.
- Use a fender protection cover to prevent damaging paintwork and plastic parts of the car.
- Detach the air intake hose clamp. Use a drive socket #7. Use a ratchet wrench.

Disconnect the air intake pipe from the air filter housing.

CLUB.AUTODOC.CO.UK 3-10

9

Cover the air intake hose with a microfibre towel to prevent dust and dirt from getting into the system.

Detach the fasteners connecting the air pipe and the wiring harness to the air filter housing.