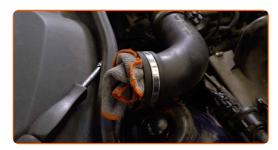

# REPLACEMENT: HEADLIGHT BULB – OPEL VECTRA C CARAVAN (Z02). TAKE THE FOLLOWING STEPS:

- 1 Switch off the ignition.
- Open the hood.
- Use a fender protection cover to prevent damaging paintwork and plastic parts of the car.
- Detach the air intake hose clamp. Use a drive socket #7. Use a ratchet wrench.

Disconnect the air intake pipe from the air filter housing.

CLUB.AUTODOC.CO.UK 3-10

9

Cover the air intake hose with a microfibre towel to prevent dust and dirt from getting into the system.

Detach the fasteners connecting the air pipe and the wiring harness to the air filter housing.