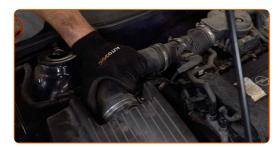

# REPLACEMENT: HEADLIGHT BULB – OPEL VECTRA C CARAVAN (Z02). TAKE THE FOLLOWING STEPS:

- 1 Switch off the ignition.
- Open the hood.
- Use a fender protection cover to prevent damaging paintwork and plastic parts of the car.
- Detach the air intake hose clamp. Use a drive socket #7. Use a ratchet wrench.

Disconnect the air intake pipe from the air filter housing.

CLUB.AUTODOC.CO.UK 3-10

9

Cover the air intake hose with a microfibre towel to prevent dust and dirt from getting into the system.

Detach the fasteners connecting the air pipe and the wiring harness to the air filter housing.