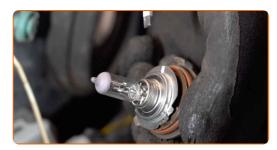

Detach the bulb holder by turning it by ~30°. Remove the holder from the headlight mounting seat.

Remove the old bulb. Use a flat screwdriver.

- Check the condition of the bulb holder terminals. Replace if necessary.
- Clean the bulb mounting seat on the holder. Use electronic spray.

CLUB.AUTODOC.CO.UK 5-10

15 Install a new bulb into the holder.

Replacement: headlight bulb – OPEL Vectra C Caravan (Z02). AUTODOC recommends:

- Avoid touching the bulb glass. The finger marks left on it may cause failure.
- Install the bulb holder into the headlight mounting seat. Secure the bulb holder by turning it by ~30°.