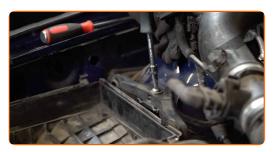

Take off the filter lid. Remove the filter element from the filter housing.

Unscrew the filter housing fastening bolts. Use Torx T30. Use a ratchet wrench.

CLUB.AUTODOC.CO.UK 4-10

10 Remove the air filter housing.