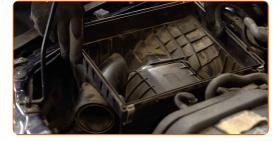

Take off the filter lid. Remove the filter element from the filter housing.

Unscrew the filter housing fastening bolts. Use Torx T30. Use a ratchet wrench.

CLUB.AUTODOC.CO.UK 4-10

10 Remove the air filter housing.

Reinstall the air filter housing.

CLUB.AUTODOC.CO.UK 6-10

18

Screw the filter housing fastening bolts. Use Torx T30. Use a ratchet wrench.

19

Insert the filter cartridge into the filter housing. Make sure that the filter edge fits tight to the housing.