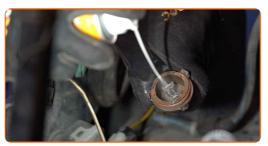

CLUB.AUTODOC.CO.UK 5-10

15 Install a new bulb into the holder.

Replacement: headlight bulb – OPEL Vectra C Caravan (Z02). AUTODOC recommends:

- Avoid touching the bulb glass. The finger marks left on it may cause failure.
- Install the bulb holder into the headlight mounting seat. Secure the bulb holder by turning it by ~30°.