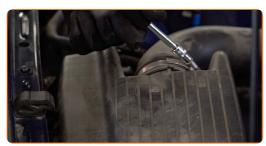

# REPLACEMENT: HEADLIGHT BULB – OPEL VECTRA C CARAVAN (Z02). TAKE THE FOLLOWING STEPS:

- 1 Switch off the ignition.
- Open the hood.
- Use a fender protection cover to prevent damaging paintwork and plastic parts of the car.
- Detach the air intake hose clamp. Use a drive socket #7. Use a ratchet wrench.