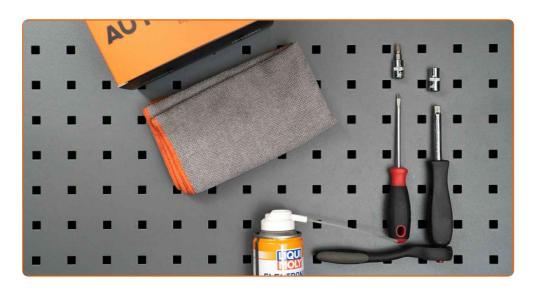

## REPLACEMENT: HEADLIGHT BULB – OPEL VECTRA C CARAVAN (Z02). TOOLS YOU NEED:

- Electronic spray
- Drive socket # 7
- Torx bit T30
- Ratchet wrench

- Flat screwdriver
- Microfibre towel
- Fender cover

**Buy tools** 