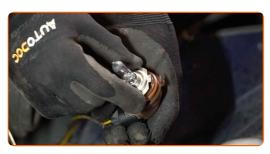

Detach the bulb holder by turning it by ~30°. Remove the holder from the headlight mounting seat.

Remove the old bulb. Use a flat screwdriver.

- Check the condition of the bulb holder terminals. Replace if necessary.
- Clean the bulb mounting seat on the holder. Use electronic spray.