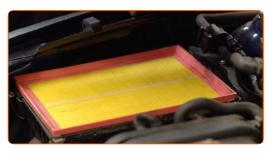

Take off the filter lid. Remove the filter element from the filter housing.

Unscrew the filter housing fastening bolts. Use Torx T30. Use a ratchet wrench.

CLUB.AUTODOC.CO.UK 4-10

10 Remove the air filter housing.