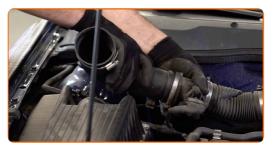

Disconnect the air intake pipe from the air filter housing.

CLUB.AUTODOC.CO.UK 3-10

9

Cover the air intake hose with a microfibre towel to prevent dust and dirt from getting into the system.

Detach the fasteners connecting the air pipe and the wiring harness to the air filter housing.