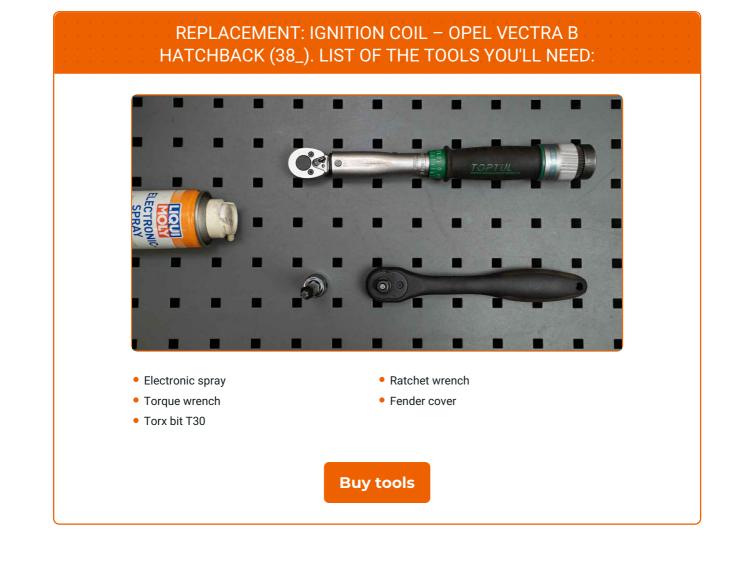

## **CARRY OUT REPLACEMENT IN THE FOLLOWING ORDER:**

Open the bonnet.

Use a fender protection cover to prevent damaging paintwork and plastic parts of the car.

Unscrew the ignition coil bolts. Use Torx T30. Use a ratchet wrench.

5

Remove the ignition coil.

6

Clean dirt, dust and debris from inside the spark plug wells.

7

Install a new ignition coil.

8

Tighten the ignition coil bolts. Use Torx T30. Use a torque wrench. Tighten it to 7 nm torque.

9

Treat the ignition coil connector with electronic spray. The spray will protect the electrical contacts from corrosion, oxidation, and will reduce the contact resistance.

10

Plug in the ignition coil connector.