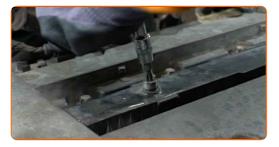

## **CARRY OUT REPLACEMENT IN THE FOLLOWING ORDER:**

Open the bonnet.

Use a fender protection cover to prevent damaging paintwork and plastic parts of the car.

Unscrew the ignition coil bolts. Use Torx T30. Use a ratchet wrench.

5

Remove the ignition coil.

6

Clean dirt, dust and debris from inside the spark plug wells.

7

Install a new ignition coil.

8

Tighten the ignition coil bolts. Use Torx T30. Use a torque wrench. Tighten it to 7 nm torque.