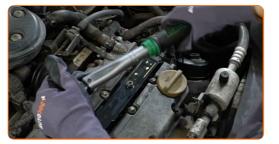

5

Remove the ignition coil.

6

Clean dirt, dust and debris from inside the spark plug wells.

7

Install a new ignition coil.

8

Tighten the ignition coil bolts. Use Torx T30. Use a torque wrench. Tighten it to 7 nm torque.

9

Treat the ignition coil connector with electronic spray. The spray will protect the electrical contacts from corrosion, oxidation, and will reduce the contact resistance.

10

Plug in the ignition coil connector.