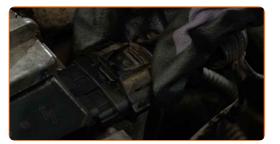

9

Treat the ignition coil connector with electronic spray. The spray will protect the electrical contacts from corrosion, oxidation, and will reduce the contact resistance.

10

Plug in the ignition coil connector.