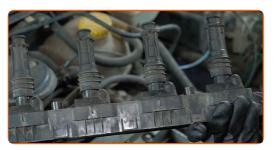

5

Remove the ignition coil.

6

Clean dirt, dust and debris from inside the spark plug wells.

7

Install a new ignition coil.

8

Tighten the ignition coil bolts. Use Torx T30. Use a torque wrench. Tighten it to 7 nm torque.

9

Treat the ignition coil connector with electronic spray. The spray will protect the electrical contacts from corrosion, oxidation, and will reduce the contact resistance.

10

Plug in the ignition coil connector.