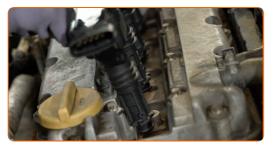

5

Remove the ignition coil.

6

Clean dirt, dust and debris from inside the spark plug wells.

7

Install a new ignition coil.

8

Tighten the ignition coil bolts. Use Torx T30. Use a torque wrench. Tighten it to 7 nm torque.