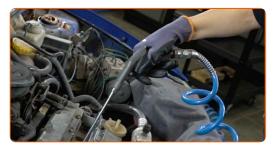

## **CARRY OUT REPLACEMENT IN THE FOLLOWING ORDER:**

Open the bonnet.

Use a fender protection cover to prevent damaging paintwork and plastic parts of the car.

Unscrew the ignition coil bolts. Use Torx T30. Use a ratchet wrench.