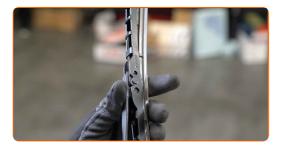

# REPLACEMENT: WINDSHIELD WIPERS – OPEL SPEEDSTER (E01). RECOMMENDED SEQUENCE OF STEPS:

1

Prepare the new windscreen wipers.

2

Pull the wiper arm away from the glass surface until it stops.

CLUB.AUTODOC.CO.UK 2-5

Press the clip.

Remove the blade from the wiper arm.

#### Replacement: windshield wipers - OPEL Speedster (E01). Tip:

- When replacing the wiper blade, take caution to prevent the spring-loaded wiper arm from hitting the glass.
- Install the new wiper blade and carefully press the wiper arm down to the glass.