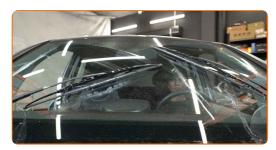

#### Replacement: windshield wipers – OPEL Speedster (E01). Tools you'll need:

- Always replace front wiper blades together. It will ensure efficient and uniform cleaning of the windshield.
- Don't confuse the wiper blades of the driver and passenger side.
- The replacement procedure for both wiper blades is identical.
- All work should be done with the engine stopped.

### Replacement: windshield wipers – OPEL Speedster (E01). Professionals recommend:

- Don't touch the wiper blade at the working rubber edge to prevent damage to the graphite coating.
- Ensure that the blade rubber strip fits tightly to the glass along the entire length.
- 6 Switch on the ignition.
- After installation check the wipers performance. The blades shouldn't intersect or bump against the windshield seal.