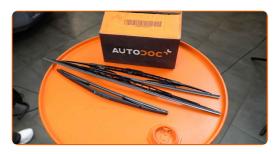

#### Replacement: windshield wipers – OPEL Speedster (E01). Tools you'll need:

- Always replace front wiper blades together. It will ensure efficient and uniform cleaning of the windshield.
- Don't confuse the wiper blades of the driver and passenger side.
- The replacement procedure for both wiper blades is identical.
- All work should be done with the engine stopped.

# REPLACEMENT: WINDSHIELD WIPERS – OPEL SPEEDSTER (E01). RECOMMENDED SEQUENCE OF STEPS:

1

Prepare the new windscreen wipers.

2

Pull the wiper arm away from the glass surface until it stops.

CLUB.AUTODOC.CO.UK 2-5