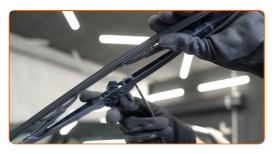

Press the clip.

Remove the blade from the wiper arm.

#### Replacement: windshield wipers - OPEL Speedster (E01). Tip:

- When replacing the wiper blade, take caution to prevent the spring-loaded wiper arm from hitting the glass.
- Install the new wiper blade and carefully press the wiper arm down to the glass.