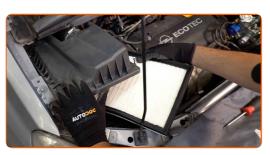

CLUB.AUTODOC.CO.UK 4–7

8

10

Insert a new filter element into the filter housing. Make sure that the filter edge fits tight to the housing.

#### AUTODOC recommends:

- Replacement: air filter OPEL Speedster (E01). Be sure to position the filtering element correctly. Avoid misalignment.
- Take care to only use quality filters.
- During installation, make sure to prevent dust and dirt from getting into the air filter housing.
- Reinstall the air filter cover. Fasten it.