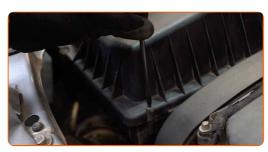

#### CARRY OUT REPLACEMENT IN THE FOLLOWING ORDER:

- Open the bonnet.
- Use a fender protection cover to prevent damaging paintwork and plastic parts of the car.
- Undo the fastening screws of the air filter cover. Use Torx T25.

Unplug the mass air flow sensor connector.

CLUB.AUTODOC.CO.UK 3-7

5 Slightly raise the cover of the air filter housing.

6 Remove the filter element from the filter housing.

Clean the air filter cover and housing.