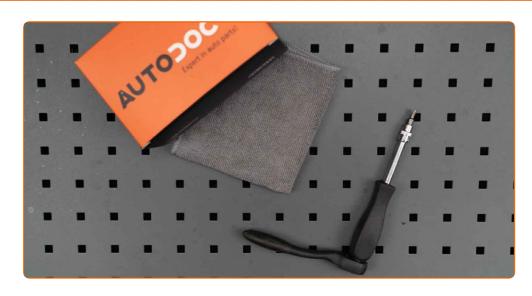

CLUB.AUTODOC.CO.UK 1-7

- Torx bit T25
- Microfibre towel

Fender cover

**Buy tools** 

CLUB.AUTODOC.CO.UK 2-7