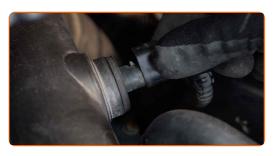

Unplug the mass air flow sensor connector.

CLUB.AUTODOC.CO.UK 3-7

5 Slightly raise the cover of the air filter housing.

6 Remove the filter element from the filter housing.

Clean the air filter cover and housing.