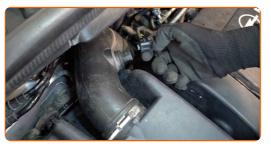

Unplug the mass air flow sensor connector.

CLUB.AUTODOC.CO.UK 3-7

5 Slightly raise the cover of the air filter housing.

6 Remove the filter element from the filter housing.

Clean the air filter cover and housing.