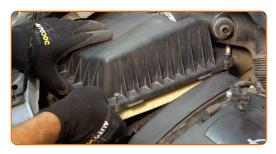

#### CARRY OUT REPLACEMENT IN THE FOLLOWING ORDER:

- Open the bonnet.
- Use a fender protection cover to prevent damaging paintwork and plastic parts of the car.
- Undo the fastening screws of the air filter cover. Use Torx T25.

Unplug the mass air flow sensor connector.

CLUB.AUTODOC.CO.UK 3-7

5 Slightly raise the cover of the air filter housing.

6 Remove the filter element from the filter housing.

Clean the air filter cover and housing.