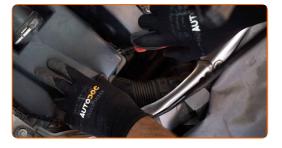

Unplug the mass air flow sensor connector.

CLUB.AUTODOC.CO.UK 3-7

5 Slightly raise the cover of the air filter housing.

6 Remove the filter element from the filter housing.

Clean the air filter cover and housing.