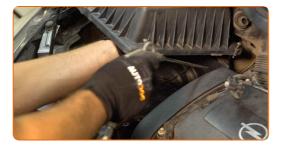

Unplug the mass air flow sensor connector.

CLUB.AUTODOC.CO.UK 3-7

5 Slightly raise the cover of the air filter housing.

6 Remove the filter element from the filter housing.

Clean the air filter cover and housing.

Screw in the fastening screws of the air filter cover. Use Torx T25.

CLUB.AUTODOC.CO.UK 5–7

Plug in the mass air flow sensor conntector.

- Remove the fender protection cover.
- Close the hood.

**VIEW MORE TUTORIALS** 