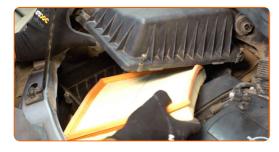

Unplug the mass air flow sensor connector.

CLUB.AUTODOC.CO.UK 3-7

5 Slightly raise the cover of the air filter housing.

6 Remove the filter element from the filter housing.

Clean the air filter cover and housing.

### Replacement: air filter – OPEL Speedster (E01). Tip:

• Before cleaning the air filter cover and housing, cover the air duct parts, mass airflow sensor (if available), throttle valve with a clean cloth.