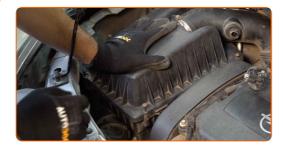

#### CARRY OUT REPLACEMENT IN THE FOLLOWING ORDER:

- Open the bonnet.
- Use a fender protection cover to prevent damaging paintwork and plastic parts of the car.
- Undo the fastening screws of the air filter cover. Use Torx T25.

Unplug the mass air flow sensor connector.

CLUB.AUTODOC.CO.UK 3-7

5 Slightly raise the cover of the air filter housing.

6 Remove the filter element from the filter housing.

Clean the air filter cover and housing.