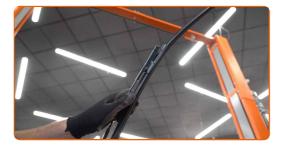

#### Replacement: windshield wipers – OPEL Sintra (APV). Tip from AUTODOC:

 When replacing the wiper blade, take caution to prevent the spring-loaded wiper arm from hitting the glass.

4

Install the new wiper blade and carefully press the wiper arm down to the glass.

### Replacement: windshield wipers – OPEL Sintra (APV). Professionals recommend:

- Don't touch the wiper blade at the working rubber edge to prevent damage to the graphite coating.
- Ensure that the blade rubber strip fits tightly to the glass along the entire length.