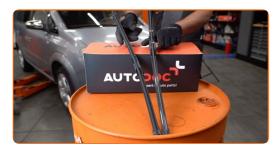

# REPLACEMENT: WINDSHIELD WIPERS - OPEL SINTRA (APV). RECOMMENDED SEQUENCE OF STEPS:

1

Prepare the new windscreen wipers.

2

Pull the wiper arm away from the glass surface until it stops.

CLUB.AUTODOC.CO.UK 2-5