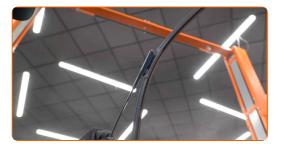

3

Press the clip. Remove the blade from the wiper arm.

#### Replacement: windshield wipers – OPEL Sintra (APV). Tip from AUTODOC:

 When replacing the wiper blade, take caution to prevent the spring-loaded wiper arm from hitting the glass.

4

Install the new wiper blade and carefully press the wiper arm down to the glass.