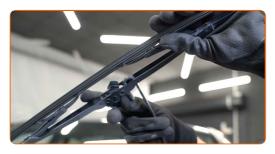

Press the clip.

A Remove the blade from the wiper arm.

#### Replacement: windshield wipers - OPEL Signum CC (Z03). Tip:

 When replacing the wiper blade, take caution to prevent the spring-loaded wiper arm from hitting the glass.

Install the new wiper blade and carefully press the wiper arm down to the glass.