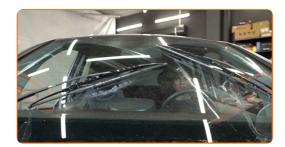

### Replacement: windshield wipers – OPEL Signum CC (Z03). Professionals recommend:

- Don't touch the wiper blade at the working rubber edge to prevent damage to the graphite coating.
- Ensure that the blade rubber strip fits tightly to the glass along the entire length.
- 6 Switch on the ignition.
- After installation check the wipers performance. The blades shouldn't intersect or bump against the windshield seal.