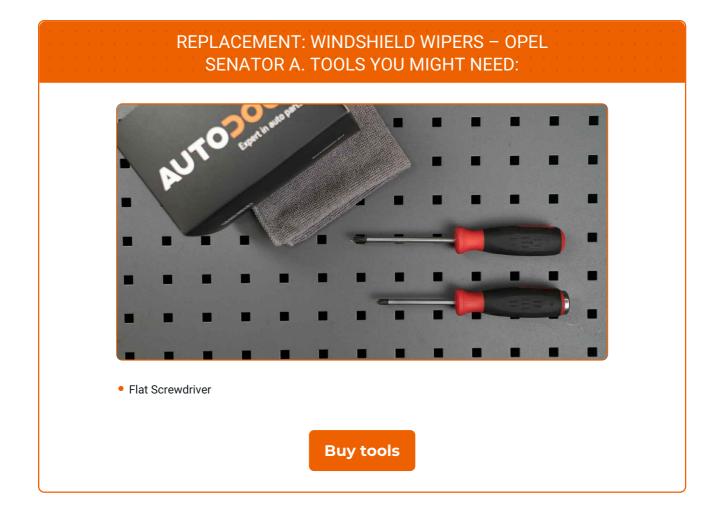

# **REPLACEMENT: WINDSHIELD WIPERS – OPEL SENATOR A. TAKE THE FOLLOWING STEPS:**

Prepare the new windscreen wipers.

Pull the wiper arm away from the glass surface until it stops.

3

Press the clip. Use a flat screwdriver.