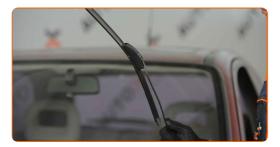

# **REPLACEMENT: WINDSHIELD WIPERS – OPEL SENATOR A. TAKE THE FOLLOWING STEPS:**

Prepare the new windscreen wipers.

Pull the wiper arm away from the glass surface until it stops.

3

Press the clip. Use a flat screwdriver.