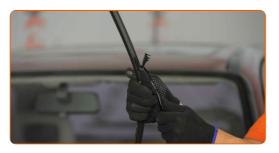

# **REPLACEMENT: WINDSHIELD WIPERS – OPEL SENATOR A. TAKE THE FOLLOWING STEPS:**

Prepare the new windscreen wipers.

Pull the wiper arm away from the glass surface until it stops.

3

Press the clip. Use a flat screwdriver.

4

Remove the blade from the wiper arm.