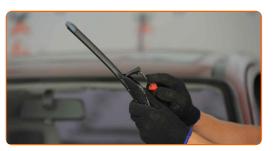

# **REPLACEMENT: WINDSHIELD WIPERS – OPEL SENATOR A. TAKE THE FOLLOWING STEPS:**

Prepare the new windscreen wipers.

Pull the wiper arm away from the glass surface until it stops.

3

Press the clip. Use a flat screwdriver.

4

Remove the blade from the wiper arm.