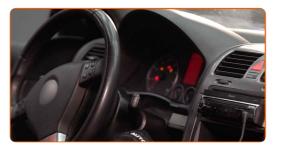

#### Replacement: windshield wipers - OPEL Senator A. Tip from AUTODOC:

- Don't touch the wiper blade at the working rubber edge to prevent damage to the graphite coating.
- Ensure that the blade rubber strip fits tightly to the glass along the entire length.
- Switch on the ignition.