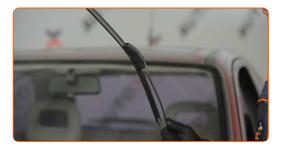

# **REPLACEMENT: WINDSHIELD WIPERS – OPEL REKORD E1 SALOON. TAKE THE FOLLOWING STEPS:**

Prepare the new windscreen wipers.

Pull the wiper arm away from the glass surface until it stops.

3

Press the clip. Use a flat screwdriver.