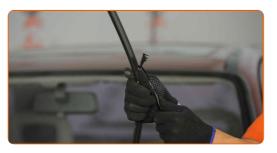

# **REPLACEMENT: WINDSHIELD WIPERS – OPEL REKORD E1 SALOON. TAKE THE FOLLOWING STEPS:**

Prepare the new windscreen wipers.

Pull the wiper arm away from the glass surface until it stops.

3

Press the clip. Use a flat screwdriver.

4

Remove the blade from the wiper arm.

Replacement: windshield wipers – OPEL Rekord E1 Saloon. AUTODOC recommends:

• When replacing the wiper blade, take caution to prevent the spring-loaded wiper arm from hitting the glass.