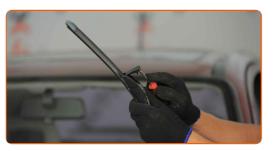

# **REPLACEMENT: WINDSHIELD WIPERS – OPEL REKORD E1 SALOON. TAKE THE FOLLOWING STEPS:**

Prepare the new windscreen wipers.

Pull the wiper arm away from the glass surface until it stops.

3

Press the clip. Use a flat screwdriver.

4

Remove the blade from the wiper arm.

Replacement: windshield wipers – OPEL Rekord E1 Saloon. AUTODOC recommends:

• When replacing the wiper blade, take caution to prevent the spring-loaded wiper arm from hitting the glass.