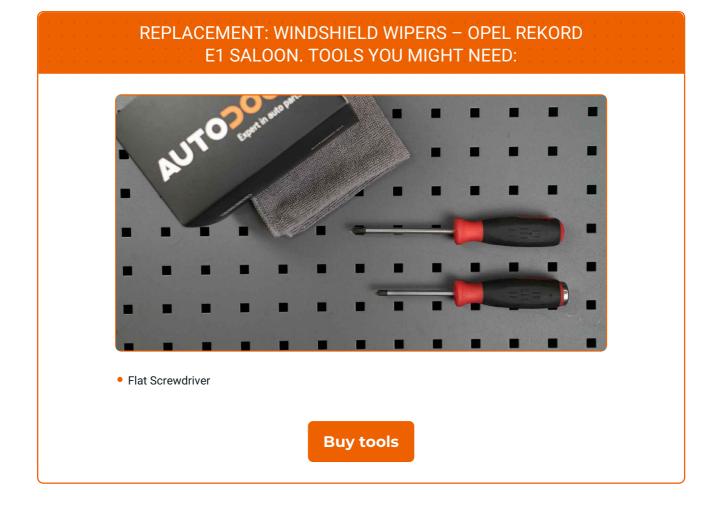

# **REPLACEMENT: WINDSHIELD WIPERS – OPEL REKORD E1 SALOON. TAKE THE FOLLOWING STEPS:**

Prepare the new windscreen wipers.

Pull the wiper arm away from the glass surface until it stops.

3

Press the clip. Use a flat screwdriver.