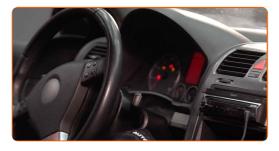

6 Switch on the ignition.

After installation check the wipers performance. The blades shouldn't intersect or bump against the windshield seal.

**VIEW MORE TUTORIALS** 

CLUB.AUTODOC.CO.UK 5-6