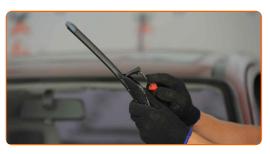

# REPLACEMENT: WINDSHIELD WIPERS – OPEL REKORD D ESTATE. TAKE THE FOLLOWING STEPS:

1 Prepare the new windscreen wipers.

Pull the wiper arm away from the glass surface until it stops.

CLUB.AUTODOC.CO.UK 3-6

5

Press the clip. Use a flat screwdriver.

Remove the blade from the wiper arm.

Replacement: windshield wipers – OPEL Rekord D Estate. AUTODOC recommends:

- When replacing the wiper blade, take caution to prevent the spring-loaded wiper arm from hitting the glass.
- Install the new wiper blade and carefully press the wiper arm down to the glass.