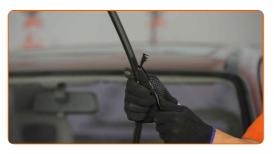

5

Press the clip. Use a flat screwdriver.

Remove the blade from the wiper arm.

Replacement: windshield wipers – OPEL Rekord D Estate. AUTODOC recommends:

- When replacing the wiper blade, take caution to prevent the spring-loaded wiper arm from hitting the glass.
- Install the new wiper blade and carefully press the wiper arm down to the glass.