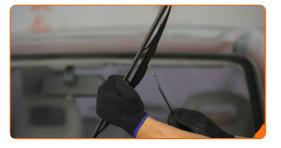

5

Press the clip. Use a flat screwdriver.

Remove the blade from the wiper arm.

Replacement: windshield wipers – OPEL Rekord D Estate. AUTODOC recommends:

- When replacing the wiper blade, take caution to prevent the spring-loaded wiper arm from hitting the glass.
- Install the new wiper blade and carefully press the wiper arm down to the glass.

### Replacement: windshield wipers – OPEL Rekord D Estate. Tip from AUTODOC:

- Don't touch the wiper blade at the working rubber edge to prevent damage to the graphite coating.
- Ensure that the blade rubber strip fits tightly to the glass along the entire length.