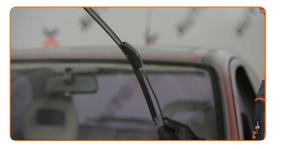

# REPLACEMENT: WINDSHIELD WIPERS – OPEL REKORD D ESTATE. TAKE THE FOLLOWING STEPS:

1 Prepare the new windscreen wipers.

Pull the wiper arm away from the glass surface until it stops.

CLUB.AUTODOC.CO.UK 3-6