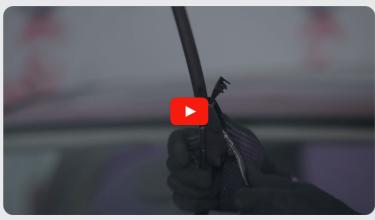

#### SIMILAR VIDEO TUTORIAL

This video shows the replacement procedure of a similar car part on another vehicle

5

Press the clip. Use a flat screwdriver.

Remove the blade from the wiper arm.

Replacement: windshield wipers – OPEL Rekord D Estate. AUTODOC recommends:

- When replacing the wiper blade, take caution to prevent the spring-loaded wiper arm from hitting the glass.
- Install the new wiper blade and carefully press the wiper arm down to the glass.