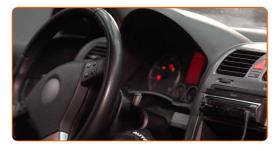

6 Switch on the ignition.

After installation check the wipers performance. The blades shouldn't intersect or bump against the windshield seal.

**VIEW MORE TUTORIALS** 

CLUB.AUTODOC.CO.UK 5-6