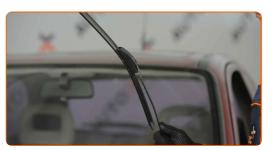

# REPLACEMENT: WINDSHIELD WIPERS – OPEL REKORD D COUPE. TAKE THE FOLLOWING STEPS:

Prepare the new windscreen wipers.

Pull the wiper arm away from the glass surface until it stops.

CLUB.AUTODOC.CO.UK 3-6

5

3 Press the clip. Use a flat screwdriver.

Remove the blade from the wiper arm.

Replacement: windshield wipers – OPEL Rekord D Coupe. AUTODOC recommends:

- When replacing the wiper blade, take caution to prevent the spring-loaded wiper arm from hitting the glass.
- Install the new wiper blade and carefully press the wiper arm down to the glass.