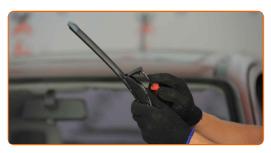

# REPLACEMENT: WINDSHIELD WIPERS – OPEL REKORD D COUPE. TAKE THE FOLLOWING STEPS:

Prepare the new windscreen wipers.

Pull the wiper arm away from the glass surface until it stops.

CLUB.AUTODOC.CO.UK 3-6

5

3 Press the clip. Use a flat screwdriver.

Remove the blade from the wiper arm.

Replacement: windshield wipers – OPEL Rekord D Coupe. AUTODOC recommends:

- When replacing the wiper blade, take caution to prevent the spring-loaded wiper arm from hitting the glass.
- Install the new wiper blade and carefully press the wiper arm down to the glass.