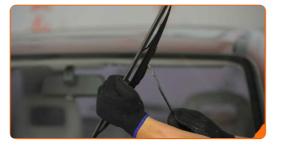

## Replacement: windshield wipers - OPEL Rekord D Coupe. Tip from AUTODOC:

- Don't touch the wiper blade at the working rubber edge to prevent damage to the graphite coating.
- Ensure that the blade rubber strip fits tightly to the glass along the entire length.

6 Switch on the ignition.

After installation check the wipers performance. The blades shouldn't intersect or bump against the windshield seal.

**VIEW MORE TUTORIALS** 

CLUB.AUTODOC.CO.UK 5-6