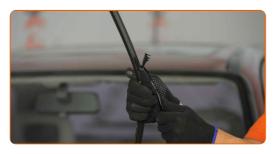

3 Press the clip. Use a flat screwdriver.

Remove the blade from the wiper arm.

Replacement: windshield wipers – OPEL Rekord D Coupe. AUTODOC recommends:

- When replacing the wiper blade, take caution to prevent the spring-loaded wiper arm from hitting the glass.
- Install the new wiper blade and carefully press the wiper arm down to the glass.

## Replacement: windshield wipers - OPEL Rekord D Coupe. Tip from AUTODOC:

- Don't touch the wiper blade at the working rubber edge to prevent damage to the graphite coating.
- Ensure that the blade rubber strip fits tightly to the glass along the entire length.