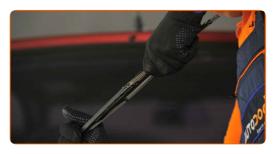

2.2 E, OPEL MONZA A (22\_) 2.5 E,

OPEL MONZA A (22\_) 2.8, OPEL MONZA A (22\_) 3.0, OPEL MONZA A (22\_) 3.0 GSE

The steps may slightly vary depending on the car design.

This tutorial was created based on the replacement procedure for a similar car part on: OPEL Corsa B Hatchback (S93) 1.4 i (F08, F68, M68)

CLUB.AUTODOC.CO.UK 1–6







## Replacement: windshield wipers – OPEL MONZA A (22\_). AUTODOC recommends:

• All work should be done with the engine stopped.

# REPLACEMENT: WINDSHIELD WIPERS – OPEL MONZA A (22\_). RECOMMENDED SEQUENCE OF STEPS:

1

Prepare the new windscreen wipers.



Pull the wiper arm away from the glass surface until it stops.



Turn the wiper blade by ninety degrees.



CLUB.AUTODOC.CO.UK 2-5







4 Press the clip.



Remove the blade from the wiper arm.



### Replacement: windshield wipers - OPEL MONZA A (22\_). Tip:

- When replacing the wiper blade, take caution to prevent the spring-loaded wiper arm from hitting the glass.
- Install the new wiper blade and carefully press the wiper arm down to the glass.



CLUB.AUTODOC.CO.UK 3-5









## Replacement: windshield wipers – OPEL MONZA A (22\_). AUTODOC experts recommend:

- Don't touch the wiper blade at the working rubber edge to prevent damage to the graphite coating.
- Ensure that the blade rubber strip fits tightly to the glass along the entire length.
- Switch on the ignition.
- After installation check the wipers performance.





**VIEW MORE TUTORIALS** 

CLUB.AUTODOC.CO.UK 4-5









A GREAT SELECTION OF SPARE PARTS FOR YOUR CAR

WINDSHIELD WIPERS: A WIDE SELECTION

### **① D