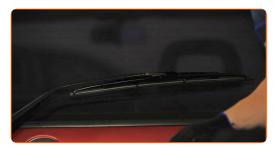

## Replacement: windshield wipers – OPEL MONZA A (22\_). AUTODOC experts recommend:

- Don't touch the wiper blade at the working rubber edge to prevent damage to the graphite coating.
- Ensure that the blade rubber strip fits tightly to the glass along the entire length.
- Switch on the ignition.
- After installation check the wipers performance.