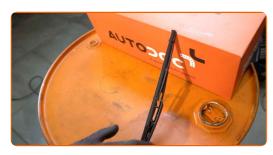

# REPLACEMENT: WINDSHIELD WIPERS – OPEL MONZA A (22\_). RECOMMENDED SEQUENCE OF STEPS:

1

Prepare the new windscreen wipers.

Pull the wiper arm away from the glass surface until it stops.

Turn the wiper blade by ninety degrees.

CLUB.AUTODOC.CO.UK 2-5

4 Press the clip.

Remove the blade from the wiper arm.