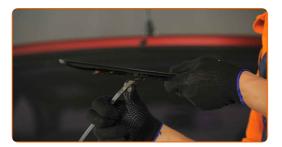

### Replacement: windshield wipers - OPEL MONZA A (22\_). Tip:

- When replacing the wiper blade, take caution to prevent the spring-loaded wiper arm from hitting the glass.
- Install the new wiper blade and carefully press the wiper arm down to the glass.

## Replacement: windshield wipers – OPEL MONZA A (22\_). AUTODOC experts recommend:

- Don't touch the wiper blade at the working rubber edge to prevent damage to the graphite coating.
- Ensure that the blade rubber strip fits tightly to the glass along the entire length.
- Switch on the ignition.
- After installation check the wipers performance.