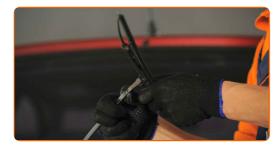

# REPLACEMENT: WINDSHIELD WIPERS – OPEL MONZA A (22\_). RECOMMENDED SEQUENCE OF STEPS:

1

Prepare the new windscreen wipers.

Pull the wiper arm away from the glass surface until it stops.

Turn the wiper blade by ninety degrees.