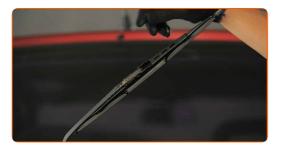

### Replacement: windshield wipers - OPEL MONZA A (22\_). Tip:

- When replacing the wiper blade, take caution to prevent the spring-loaded wiper arm from hitting the glass.
- Install the new wiper blade and carefully press the wiper arm down to the glass.