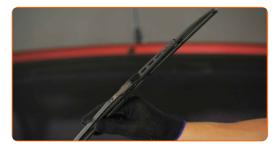

CLUB.AUTODOC.CO.UK 2-5

4 Press the clip.

Remove the blade from the wiper arm.

### Replacement: windshield wipers - OPEL MONZA A (22\_). Tip:

- When replacing the wiper blade, take caution to prevent the spring-loaded wiper arm from hitting the glass.
- Install the new wiper blade and carefully press the wiper arm down to the glass.