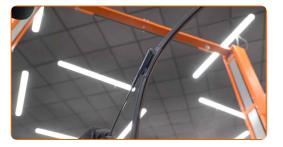

0) 1.6 CDTI (75)

The steps may slightly vary depending on the car design.

This tutorial was created based on the replacement procedure for a similar car part on: OPEL ZAFIRA B (A05) 1.8 (M75)

CLUB.AUTODOC.CO.UK 1-6







### Replacement: windshield wipers – OPEL Meriva B (S10). Tip from AUTODOC experts:

- Always replace front wiper blades together. It will ensure efficient and uniform cleaning of the windshield.
- Don't confuse the wiper blades of the driver and passenger side.
- The replacement procedure for both wiper blades is identical.
- All work should be done with the engine stopped.

# REPLACEMENT: WINDSHIELD WIPERS – OPEL MERIVA B (S10). RECOMMENDED SEQUENCE OF STEPS:

1

Prepare the new windscreen wipers.



2

Pull the wiper arm away from the glass surface until it stops.



CLUB.AUTODOC.CO.UK 2-5







Press the clip. Remove the blade from the wiper arm.



#### Replacement: windshield wipers – OPEL Meriva B (S10). Tip from AUTODOC:

• When replacing the wiper blade, take caution to prevent the spring-loaded wiper arm from hitting the glass.

4

3

Install the new wiper blade and carefully press the wiper arm down to the glass.



### Replacement: windshield wipers – OPEL Meriva B (S10). Professionals recommend:

- Don't touch the wiper blade at the working rubber edge to prevent damage to the graphite coating.
- Ensure that the blade rubber strip fits tightly to the glass along the entire length.

E

Switch on the ignition.

CLUB.AUTODOC.CO.UK 3-5







6

After installation check the wipers performance. The blades shouldn't intersect or bump against the