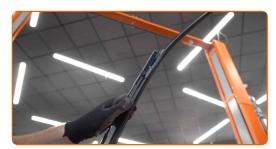

# REPLACEMENT: WINDSHIELD WIPERS – OPEL MERIVA B (S10). RECOMMENDED SEQUENCE OF STEPS:

1

Prepare the new windscreen wipers.

2

Pull the wiper arm away from the glass surface until it stops.

CLUB.AUTODOC.CO.UK 2-5

Press the clip. Remove the blade from the wiper arm.

#### Replacement: windshield wipers – OPEL Meriva B (S10). Tip from AUTODOC:

• When replacing the wiper blade, take caution to prevent the spring-loaded wiper arm from hitting the glass.

4

3

Install the new wiper blade and carefully press the wiper arm down to the glass.