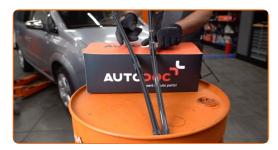

# REPLACEMENT: WINDSHIELD WIPERS – OPEL MERIVA B (S10). RECOMMENDED SEQUENCE OF STEPS:

1

Prepare the new windscreen wipers.

2

Pull the wiper arm away from the glass surface until it stops.

CLUB.AUTODOC.CO.UK 2-5