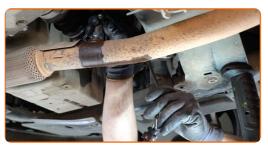

- Treat the oxygen sensor. Use high-temperature ceramic grease.
- 10 Install the new oxygen sensor.

CLUB.AUTODOC.CO.UK 4-6

Tighten the oxygen sensor fastener. Use a combination spanner #22. Use a torque wrench. Tighten it to 32 Nm torque.

Treat the oxygen sensor connector. Use dielectric grease.

13 Attach the oxygen sensor connector.

- Lower the car.
- Switch on the ignition. This is necessary in order to make sure that the component operates properly.
- 16 Switch off the ignition.
- Remove the fender protection cover.
- Close the hood.