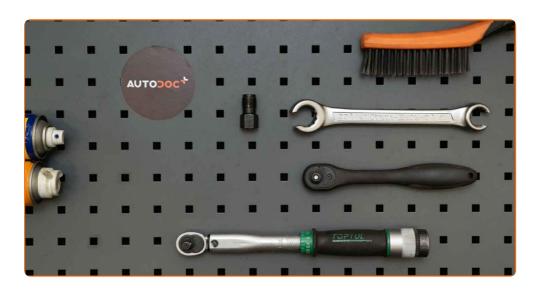

## REPLACEMENT: LAMBDA SENSOR – OPEL MERIVA B (S10). LIST OF THE TOOLS YOU'LL NEED:

- Wire brush
- WD-40 spray
- Electronic spray
- High-temperature ceramic grease
- Torque wrench

- Combination spanner #22
- Flare nut wrench #22
- Ratchet wrench
- Thread tap
- Fender cover