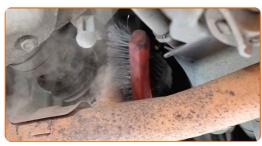

#### CARRY OUT REPLACEMENT IN THE FOLLOWING ORDER:

- Open the hood.
- Use a fender protection cover to prevent damaging paintwork and plastic parts of the car.
- Lift the car using a jack or place it over an inspection pit.
- Clean the oxygen sensor fastener. Use a wire brush. Use WD-40 spray.