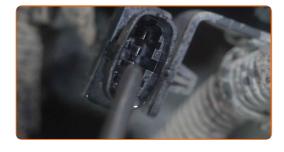

Detach the oxygen sensor connector.

CLUB.AUTODOC.CO.UK 3-6

6 Unscrew the oxygen sensor fastener. Use a flare nut spanner #22.

Remove the oxygen sensor.

Cut the thread for the new oxygen sensor. Use a thread tap. Use a ratchet wrench.

Treat the oxygen sensor connector. Use dielectric grease.

13 Attach the oxygen sensor connector.

- Lower the car.
- Switch on the ignition. This is necessary in order to make sure that the component operates properly.
- 16 Switch off the ignition.
- Remove the fender protection cover.
- Close the hood.