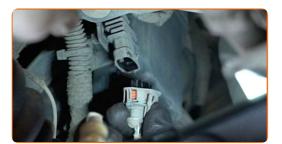

Detach the oxygen sensor connector.

CLUB.AUTODOC.CO.UK 3-6

6 Unscrew the oxygen sensor fastener. Use a flare nut spanner #22.

Remove the oxygen sensor.

Cut the thread for the new oxygen sensor. Use a thread tap. Use a ratchet wrench.