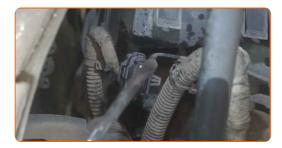

Detach the oxygen sensor connector.

CLUB.AUTODOC.CO.UK 3-6

6 Unscrew the oxygen sensor fastener. Use a flare nut spanner #22.

Remove the oxygen sensor.

Cut the thread for the new oxygen sensor. Use a thread tap. Use a ratchet wrench.

- Treat the oxygen sensor. Use high-temperature ceramic grease.
- 10 Install the new oxygen sensor.

CLUB.AUTODOC.CO.UK 4-6

Tighten the oxygen sensor fastener. Use a combination spanner #22. Use a torque wrench. Tighten it to 32 Nm torque.