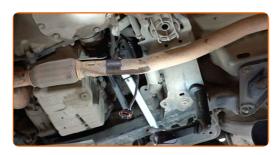

#### CARRY OUT REPLACEMENT IN THE FOLLOWING ORDER:

- Open the hood.
- Use a fender protection cover to prevent damaging paintwork and plastic parts of the car.
- Lift the car using a jack or place it over an inspection pit.
- Clean the oxygen sensor fastener. Use a wire brush. Use WD-40 spray.

Detach the oxygen sensor connector.

CLUB.AUTODOC.CO.UK 3-6

6 Unscrew the oxygen sensor fastener. Use a flare nut spanner #22.

Remove the oxygen sensor.

Cut the thread for the new oxygen sensor. Use a thread tap. Use a ratchet wrench.