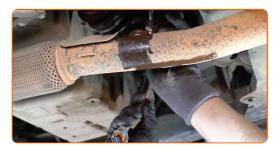

#### CARRY OUT REPLACEMENT IN THE FOLLOWING ORDER:

- Open the hood.
- Use a fender protection cover to prevent damaging paintwork and plastic parts of the car.
- Lift the car using a jack or place it over an inspection pit.
- Clean the oxygen sensor fastener. Use a wire brush. Use WD-40 spray.

Detach the oxygen sensor connector.

CLUB.AUTODOC.CO.UK 3-6

6 Unscrew the oxygen sensor fastener. Use a flare nut spanner #22.

Remove the oxygen sensor.

Cut the thread for the new oxygen sensor. Use a thread tap. Use a ratchet wrench.