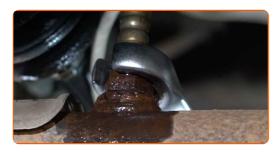

Detach the oxygen sensor connector.

CLUB.AUTODOC.CO.UK 3-6

6 Unscrew the oxygen sensor fastener. Use a flare nut spanner #22.

Remove the oxygen sensor.

Cut the thread for the new oxygen sensor. Use a thread tap. Use a ratchet wrench.

- Treat the oxygen sensor. Use high-temperature ceramic grease.
- 10 Install the new oxygen sensor.

CLUB.AUTODOC.CO.UK 4-6

Tighten the oxygen sensor fastener. Use a combination spanner #22. Use a torque wrench. Tighten it to 32 Nm torque.