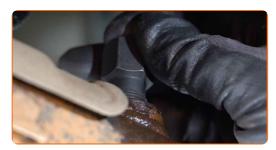

- Treat the oxygen sensor. Use high-temperature ceramic grease.
- 10 Install the new oxygen sensor.

CLUB.AUTODOC.CO.UK 4-6

Tighten the oxygen sensor fastener. Use a combination spanner #22. Use a torque wrench. Tighten it to 32 Nm torque.