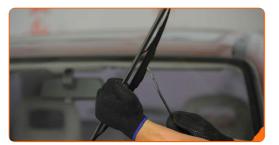

Press the clip. Use a flat screwdriver.

Remove the blade from the wiper arm.

Replacement: windshield wipers – OPEL Manta B Saloon. AUTODOC recommends:

- When replacing the wiper blade, take caution to prevent the spring-loaded wiper arm from hitting the glass.
- Install the new wiper blade and carefully press the wiper arm down to the glass.