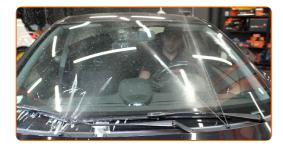

6 Switch on the ignition.

After installation check the wipers performance. The blades shouldn't intersect or bump against the windshield seal.

**VIEW MORE TUTORIALS** 

CLUB.AUTODOC.CO.UK 5-6