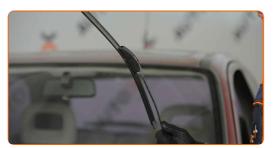

# REPLACEMENT: WINDSHIELD WIPERS - OPEL MANTA B SALOON. TAKE THE FOLLOWING STEPS:

Prepare the new windscreen wipers.

Pull the wiper arm away from the glass surface until it stops.

CLUB.AUTODOC.CO.UK 3-6

5