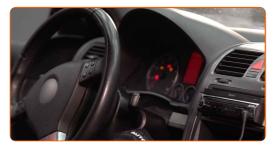

6 Switch on the ignition.

After installation check the wipers performance. The blades shouldn't intersect or bump against the windshield seal.

**VIEW MORE TUTORIALS** 

CLUB.AUTODOC.CO.UK 5-6