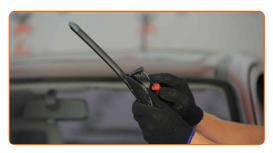

Press the clip. Use a flat screwdriver.

Remove the blade from the wiper arm.

Replacement: windshield wipers – OPEL Manta B Saloon. AUTODOC recommends:

- When replacing the wiper blade, take caution to prevent the spring-loaded wiper arm from hitting the glass.
- Install the new wiper blade and carefully press the wiper arm down to the glass.