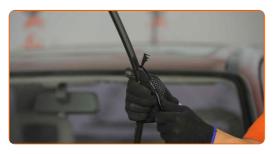

# REPLACEMENT: WINDSHIELD WIPERS - OPEL MANTA B SALOON. TAKE THE FOLLOWING STEPS:

Prepare the new windscreen wipers.

Pull the wiper arm away from the glass surface until it stops.

CLUB.AUTODOC.CO.UK 3-6

5