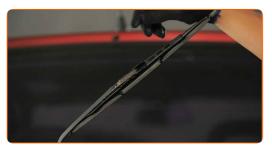

CLUB.AUTODOC.CO.UK 2-5

4 Press the clip.

Remove the blade from the wiper arm.

### Replacement: windshield wipers - OPEL MANTA B (58\_, 59\_). Tip:

 When replacing the wiper blade, take caution to prevent the spring-loaded wiper arm from hitting the glass.

Install the new wiper blade and carefully press the wiper arm down to the glass.