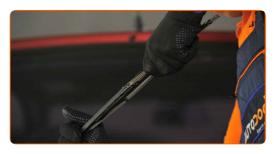

# REPLACEMENT: WINDSHIELD WIPERS – OPEL MANTA B (58\_, 59\_). RECOMMENDED SEQUENCE OF STEPS:

1

Prepare the new windscreen wipers.

Pull the wiper arm away from the glass surface until it stops.

Turn the wiper blade by ninety degrees.

CLUB.AUTODOC.CO.UK 2-5

4 Press the clip.

Remove the blade from the wiper arm.