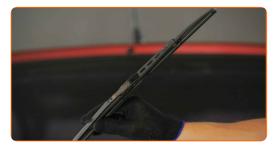

# REPLACEMENT: WINDSHIELD WIPERS – OPEL MANTA B (58\_, 59\_). RECOMMENDED SEQUENCE OF STEPS:

1

Prepare the new windscreen wipers.

Pull the wiper arm away from the glass surface until it stops.

Turn the wiper blade by ninety degrees.