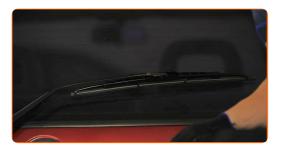

### Replacement: windshield wipers - OPEL MANTA B (58\_, 59\_). Tip:

 When replacing the wiper blade, take caution to prevent the spring-loaded wiper arm from hitting the glass.

Install the new wiper blade and carefully press the wiper arm down to the glass.

### Replacement: windshield wipers – OPEL MANTA B (58\_, 59\_). AUTODOC experts recommend:

- Don't touch the wiper blade at the working rubber edge to prevent damage to the graphite coating.
- Ensure that the blade rubber strip fits tightly to the glass along the entire length.
- Switch on the ignition.
- After installation check the wipers performance.