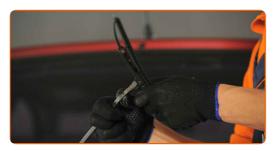

### Replacement: windshield wipers - OPEL MANTA B (58\_, 59\_). Tip:

 When replacing the wiper blade, take caution to prevent the spring-loaded wiper arm from hitting the glass.

Install the new wiper blade and carefully press the wiper arm down to the glass.