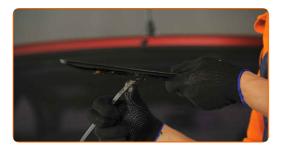

A B (58\_, 59\_) 1.9 S, OPEL MANTA B CC (53\_, 55\_) 2.0, OPEL MANTA B CC (53\_, 55\_) 2.0 S, OPEL MANTA B CC (53\_, 55\_) 2.0 E, OPEL MANTA B (58\_, 59\_) 1.2 N, OPEL MANTA B CC (53\_, 55\_) 1.6

The steps may slightly vary depending on the car design.

This tutorial was created based on the replacement procedure for a similar car part on: OPEL Corsa B Hatchback (S93) 1.4 i (F08, F68, M68)

CLUB.AUTODOC.CO.UK 1–6







Replacement: windshield wipers – OPEL MANTA B (58\_, 59\_). AUTODOC recommends:

• All work should be done with the engine stopped.

# REPLACEMENT: WINDSHIELD WIPERS – OPEL MANTA B (58\_, 59\_). RECOMMENDED SEQUENCE OF STEPS:

1

Prepare the new windscreen wipers.



Pull the wiper arm away from the glass surface until it stops.



Turn the wiper blade by ninety degrees.



CLUB.AUTODOC.CO.UK 2-5







4 Press the clip.



Remove the blade from the wiper arm.



### Replacement: windshield wipers - OPEL MANTA B (58\_, 59\_). Tip:

 When replacing the wiper blade, take caution to prevent the spring-loaded wiper arm from hitting the glass.

Install the new wiper blade and carefully press the wiper arm down to the glass.



CLUB.AUTODOC.CO.UK 3-5







### Replacement: windshield wipers – OPEL MANTA B (58\_, 59\_). AUTODOC experts recommend:

- Don't touch the wiper blade at the working rubber edge to prevent damage to the graphite coating.
- Ensure that the blade rubber strip fits tightly to the glass along the entire length.
- Switch on the ignition.
- After installation check the wipers performance.





**VIEW MORE TUTORIALS** 

CLUB.AUTODOC.CO.UK 4-5