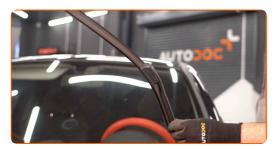

# Replacement: windshield wipers – OPEL MANTA B (58\_, 59\_). Tip from AUTODOC:

 When replacing the wiper blade, take caution to prevent the spring-loaded wiper arm from hitting the glass.

4

Install the new wiper blade and carefully press the wiper arm down to the glass.