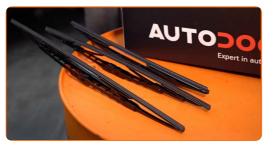

### REPLACEMENT: WINDSHIELD WIPERS – OPEL MANTA B (58\_, 59\_). TAKE THE FOLLOWING STEPS:

Prepare the new windscreen wipers.

2

Pull the wiper arm away from the glass surface until it stops.

Press the clip. Remove the blade from the wiper arm.