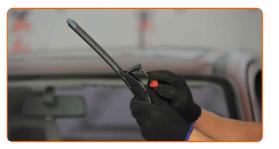

## **REPLACEMENT: WINDSHIELD WIPERS – OPEL KADETT E HATCHBACK. TAKE THE FOLLOWING STEPS:**

Prepare the new windscreen wipers.

Pull the wiper arm away from the glass surface until it stops.

3

Press the clip. Use a flat screwdriver.