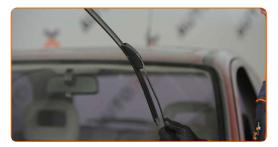

4

Remove the blade from the wiper arm.

Replacement: windshield wipers – OPEL Kadett E Hatchback. AUTODOC recommends:

• When replacing the wiper blade, take caution to prevent the spring-loaded wiper arm from hitting the glass.

Install the new wiper blade and carefully press the wiper arm down to the glass.