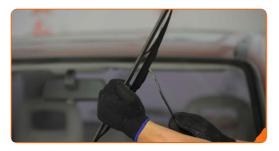

Install the new wiper blade and carefully press the wiper arm down to the glass.