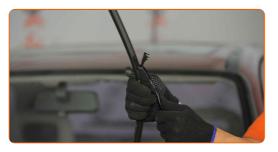

4

Remove the blade from the wiper arm.

Replacement: windshield wipers – OPEL Kadett E Hatchback. AUTODOC recommends:

• When replacing the wiper blade, take caution to prevent the spring-loaded wiper arm from hitting the glass.