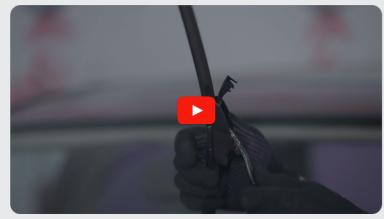

#### SIMILAR VIDEO TUTORIAL

This video shows the replacement procedure of a similar car part on another vehicle

## **REPLACEMENT: WINDSHIELD WIPERS – OPEL KADETT E HATCHBACK. TAKE THE FOLLOWING STEPS:**

Prepare the new windscreen wipers.

Pull the wiper arm away from the glass surface until it stops.

3

Press the clip. Use a flat screwdriver.