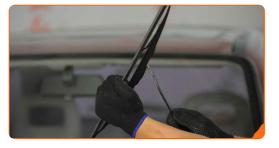

5

 O

Press the clip. Use a flat screwdriver.

A Remove the blade from the wiper arm.

Replacement: windshield wipers – OPEL Kadett E Convertible (T85). AUTODOC recommends:

- When replacing the wiper blade, take caution to prevent the spring-loaded wiper arm from hitting the glass.
- Install the new wiper blade and carefully press the wiper arm down to the glass.

## Replacement: windshield wipers – OPEL Kadett E Convertible (T85). Tip from AUTODOC:

- Don't touch the wiper blade at the working rubber edge to prevent damage to the graphite coating.
- Ensure that the blade rubber strip fits tightly to the glass along the entire length.