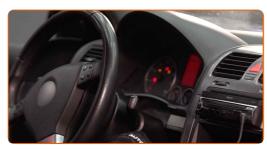

6 Switch on the ignition.

After installation check the wipers performance. The blades shouldn't intersect or bump against the windshield seal.

**VIEW MORE TUTORIALS** 

CLUB.AUTODOC.CO.UK 5-6