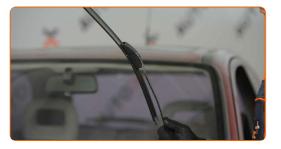

# REPLACEMENT: WINDSHIELD WIPERS – OPEL KADETT E CONVERTIBLE (T85). TAKE THE FOLLOWING STEPS:

1 Prepa

Prepare the new windscreen wipers.

2

Pull the wiper arm away from the glass surface until it stops.

CLUB.AUTODOC.CO.UK 3-6