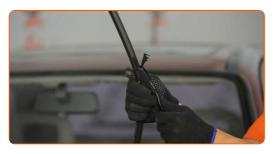

# REPLACEMENT: WINDSHIELD WIPERS – OPEL KADETT E CONVERTIBLE (T85). TAKE THE FOLLOWING STEPS:

1 Prepa

Prepare the new windscreen wipers.

2

Pull the wiper arm away from the glass surface until it stops.

CLUB.AUTODOC.CO.UK 3-6

5

 O

Press the clip. Use a flat screwdriver.

A Remove the blade from the wiper arm.

Replacement: windshield wipers – OPEL Kadett E Convertible (T85). AUTODOC recommends:

- When replacing the wiper blade, take caution to prevent the spring-loaded wiper arm from hitting the glass.
- Install the new wiper blade and carefully press the wiper arm down to the glass.