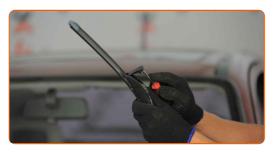

5

 O

Press the clip. Use a flat screwdriver.

A Remove the blade from the wiper arm.

Replacement: windshield wipers – OPEL Kadett E Convertible (T85). AUTODOC recommends:

- When replacing the wiper blade, take caution to prevent the spring-loaded wiper arm from hitting the glass.
- Install the new wiper blade and carefully press the wiper arm down to the glass.