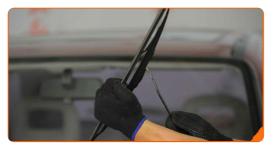

5

Press the clip. Use a flat screwdriver.

Remove the blade from the wiper arm.

Replacement: windshield wipers – OPEL Kadett E CC (T85). AUTODOC recommends:

- When replacing the wiper blade, take caution to prevent the spring-loaded wiper arm from hitting the glass.
- Install the new wiper blade and carefully press the wiper arm down to the glass.