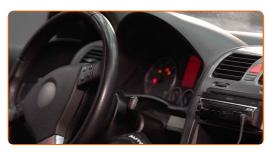

6 Switch on the ignition.

After installation check the wipers performance. The blades shouldn't intersect or bump against the windshield seal.

**VIEW MORE TUTORIALS** 

CLUB.AUTODOC.CO.UK 5-6