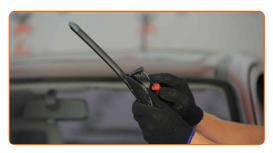

5

Press the clip. Use a flat screwdriver.

Remove the blade from the wiper arm.

Replacement: windshield wipers – OPEL Kadett E CC (T85). AUTODOC recommends:

- When replacing the wiper blade, take caution to prevent the spring-loaded wiper arm from hitting the glass.
- Install the new wiper blade and carefully press the wiper arm down to the glass.