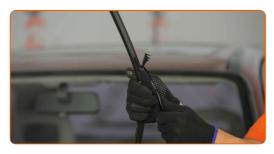

# REPLACEMENT: WINDSHIELD WIPERS – OPEL KADETT E CC (T85). TAKE THE FOLLOWING STEPS:

Prepare the new windscreen wipers.

Pull the wiper arm away from the glass surface until it stops.

CLUB.AUTODOC.CO.UK 3-6