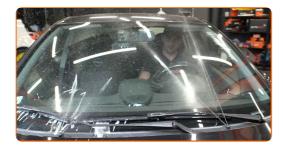

6 Switch on the ignition.

After installation check the wipers performance. The blades shouldn't intersect or bump against the windshield seal.

**VIEW MORE TUTORIALS** 

CLUB.AUTODOC.CO.UK 5-6