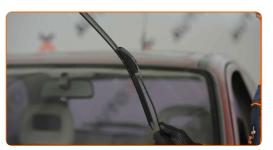

# REPLACEMENT: WINDSHIELD WIPERS – OPEL KADETT E CC (T85). TAKE THE FOLLOWING STEPS:

Prepare the new windscreen wipers.

Pull the wiper arm away from the glass surface until it stops.

CLUB.AUTODOC.CO.UK 3-6