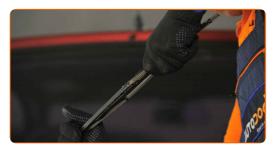

CLUB.AUTODOC.CO.UK 1–7







Please note that this tutorial was created based on the replacement procedure for this car part on a car with a similar design.

This tutorial was created based on the replacement procedure for a similar car part on: OPEL Corsa B Hatchback (S93) 1.4 i (F08, F68, M68)

CLUB.AUTODOC.CO.UK 2-7







Replacement: windshield wipers – OPEL Kadett E Caravan (T85). AUTODOC recommends:

• All work should be done with the engine stopped.

# REPLACEMENT: WINDSHIELD WIPERS – OPEL KADETT E CARAVAN (T85). RECOMMENDED SEQUENCE OF STEPS:

1

Prepare the new windscreen wipers.



Pull the wiper arm away from the glass surface until it stops.



Turn the wiper blade by ninety degrees.



CLUB.AUTODOC.CO.UK 3-6







4 Press the clip.



Remove the blade from the wiper arm.



#### Replacement: windshield wipers - OPEL Kadett E Caravan (T85). Tip:

• When replacing the wiper blade, take caution to prevent the spring-loaded wiper arm from hitting the glass.

Install the new wiper blade and carefully press the wiper arm down to the glass.



CLUB.AUTODOC.CO.UK 4-6









### Replacement: windshield wipers – OPEL Kadett E Caravan (T85). AUTODOC experts recommend:

- Don't touch the wiper blade at the working rubber edge to prevent damage to the graphite coating.
- Ensure that the blade rubber strip fits tightly to the glass along the entire length.
- Switch on the ignition.
- After installation check the wipers performance.





**VIEW MORE TUTORIALS** 

CLUB.AUTODOC.CO.UK 5-6









A GREAT SELECTION OF SPARE PARTS FOR YOUR CAR

WINDSHIELD WIPERS: A WIDE SEL