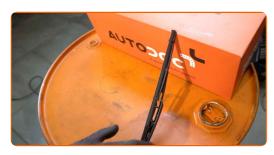

# REPLACEMENT: WINDSHIELD WIPERS – OPEL KADETT E CARAVAN (T85). RECOMMENDED SEQUENCE OF STEPS:

1

Prepare the new windscreen wipers.

Pull the wiper arm away from the glass surface until it stops.

Turn the wiper blade by ninety degrees.