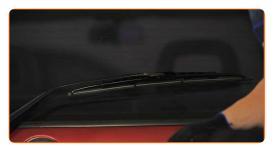

### Replacement: windshield wipers – OPEL Kadett E Caravan (T85). AUTODOC experts recommend:

- Don't touch the wiper blade at the working rubber edge to prevent damage to the graphite coating.
- Ensure that the blade rubber strip fits tightly to the glass along the entire length.
- Switch on the ignition.
- After installation check the wipers performance.