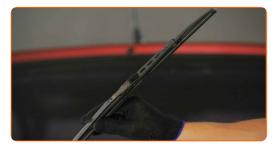

# REPLACEMENT: WINDSHIELD WIPERS – OPEL KADETT E CARAVAN (T85). RECOMMENDED SEQUENCE OF STEPS:

1

Prepare the new windscreen wipers.

Pull the wiper arm away from the glass surface until it stops.

Turn the wiper blade by ninety degrees.