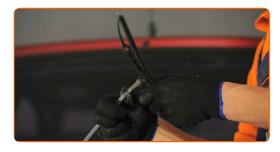

# REPLACEMENT: WINDSHIELD WIPERS – OPEL KADETT E CARAVAN (T85). RECOMMENDED SEQUENCE OF STEPS:

1

Prepare the new windscreen wipers.

Pull the wiper arm away from the glass surface until it stops.

Turn the wiper blade by ninety degrees.