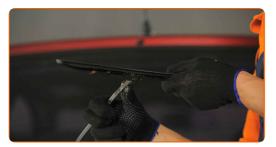

i Cat (C15, C35, D15, D35), (+3)

The steps may slightly vary depending on the car design.

CLUB.AUTODOC.CO.UK 1–7







Please note that this tutorial was created based on the replacement procedure for this car part on a car with a similar design.

This tutorial was created based on the replacement procedure for a similar car part on: OPEL Corsa B Hatchback (S93) 1.4 i (F08, F68, M68)

CLUB.AUTODOC.CO.UK 2-7







Replacement: windshield wipers – OPEL Kadett E Caravan (T85). AUTODOC recommends:

• All work should be done with the engine stopped.

# REPLACEMENT: WINDSHIELD WIPERS – OPEL KADETT E CARAVAN (T85). RECOMMENDED SEQUENCE OF STEPS:

1

Prepare the new windscreen wipers.



Pull the wiper arm away from the glass surface until it stops.



Turn the wiper blade by ninety degrees.



CLUB.AUTODOC.CO.UK 3-6







4 Press the clip.



Remove the blade from the wiper arm.



#### Replacement: windshield wipers - OPEL Kadett E Caravan (T85). Tip:

• When replacing the wiper blade, take caution to prevent the spring-loaded wiper arm from hitting the glass.

Install the new wiper blade and carefully press the wiper arm down to the glass.



CLUB.AUTODOC.CO.UK 4-6









### Replacement: windshield wipers – OPEL Kadett E Caravan (T85). AUTODOC experts recommend:

- Don't touch the wiper blade at the working rubber edge to prevent damage to the graphite coating.
- Ensure that the blade rubber strip fits tightly to the glass along the entire length.
- Switch on the ignition.
- After installation check the wipers performance.





**VIEW MORE TUTORIALS** 

CLUB.AUTODOC.CO.U