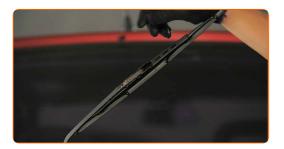

#### Replacement: windshield wipers - OPEL Kadett E Caravan (T85). Tip:

• When replacing the wiper blade, take caution to prevent the spring-loaded wiper arm from hitting the glass.

Install the new wiper blade and carefully press the wiper arm down to the glass.