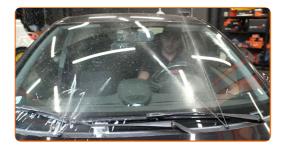

6 Switch on the ignition.

After installation check the wipers performance. The blades shouldn't intersect or bump against the windshield seal.

**VIEW MORE TUTORIALS** 

CLUB.AUTODOC.CO.UK 6-7