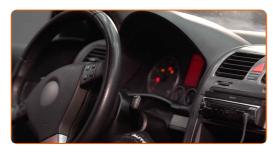

6 Switch on the ignition.

After installation check the wipers performance. The blades shouldn't intersect or bump against the windshield seal.

**VIEW MORE TUTORIALS** 

CLUB.AUTODOC.CO.UK 6-7