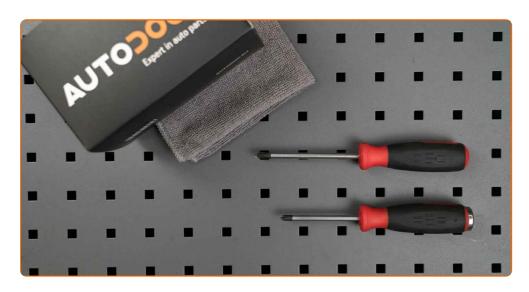

## REPLACEMENT: WINDSHIELD WIPERS – OPEL KADETT E CARAVAN (T85). TOOLS YOU MIGHT NEED:

• Flat Screwdriver

**Buy tools** 

CLUB.AUTODOC.CO.UK 3-7