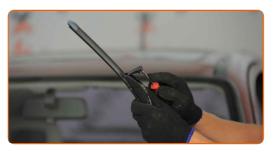

5

Press the clip. Use a flat screwdriver.

Remove the blade from the wiper arm.

Replacement: windshield wipers – OPEL Kadett E Caravan (T85). AUTODOC recommends:

- When replacing the wiper blade, take caution to prevent the spring-loaded wiper arm from hitting the glass.
- Install the new wiper blade and carefully press the wiper arm down to the glass.