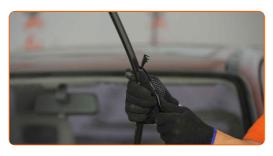

# REPLACEMENT: WINDSHIELD WIPERS – OPEL KADETT E CARAVAN (T85). TAKE THE FOLLOWING STEPS:

1 Prepa

Prepare the new windscreen wipers.

Pull the wiper arm away from the glass surface until it stops.

CLUB.AUTODOC.CO.UK 4-7