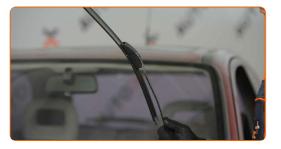

# REPLACEMENT: WINDSHIELD WIPERS – OPEL KADETT E CARAVAN (T85). TAKE THE FOLLOWING STEPS:

1 Prepa

Prepare the new windscreen wipers.

Pull the wiper arm away from the glass surface until it stops.

CLUB.AUTODOC.CO.UK 4-7