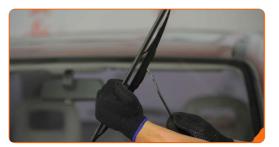

5

Press the clip. Use a flat screwdriver.

Remove the blade from the wiper arm.

Replacement: windshield wipers – OPEL Kadett E Caravan (T85). AUTODOC recommends:

- When replacing the wiper blade, take caution to prevent the spring-loaded wiper arm from hitting the glass.
- Install the new wiper blade and carefully press the wiper arm down to the glass.