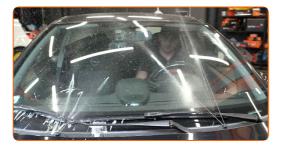

### Replacement: windshield wipers – OPEL Kadett C Saloon. Tip from AUTODOC:

- Don't touch the wiper blade at the working rubber edge to prevent damage to the graphite coating.
- Ensure that the blade rubber strip fits tightly to the glass along the entire length.