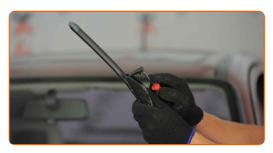

5

Press the clip. Use a flat screwdriver.

A Remove the blade from the wiper arm.

Replacement: windshield wipers – OPEL Kadett C Saloon. AUTODOC recommends:

- When replacing the wiper blade, take caution to prevent the spring-loaded wiper arm from hitting the glass.
- Install the new wiper blade and carefully press the wiper arm down to the glass.