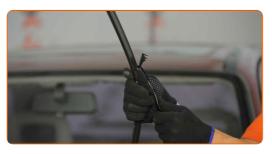

# REPLACEMENT: WINDSHIELD WIPERS – OPEL KADETT C SALOON. TAKE THE FOLLOWING STEPS:

Prepare the new windscreen wipers.

Pull the wiper arm away from the glass surface until it stops.

CLUB.AUTODOC.CO.UK 3-6

5

Press the clip. Use a flat screwdriver.

A Remove the blade from the wiper arm.

Replacement: windshield wipers – OPEL Kadett C Saloon. AUTODOC recommends:

- When replacing the wiper blade, take caution to prevent the spring-loaded wiper arm from hitting the glass.
- Install the new wiper blade and carefully press the wiper arm down to the glass.