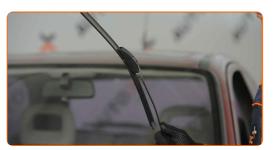

# REPLACEMENT: WINDSHIELD WIPERS – OPEL KADETT C SALOON. TAKE THE FOLLOWING STEPS:

Prepare the new windscreen wipers.

Pull the wiper arm away from the glass surface until it stops.

CLUB.AUTODOC.CO.UK 3-6