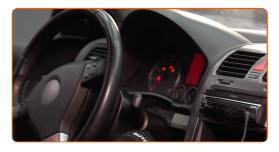

6 Switch on the ignition.

After installation check the wipers performance. The blades shouldn't intersect or bump against the windshield seal.

**VIEW MORE TUTORIALS** 

CLUB.AUTODOC.CO.UK 5-6