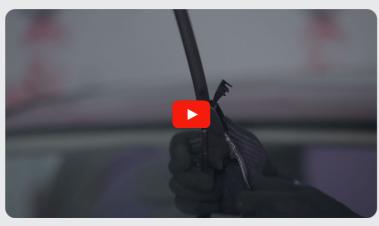

#### SIMILAR VIDEO TUTORIAL

This video shows the replacement procedure of a similar car part on another vehicle

### i Important!

This replacement procedure can be used for:

OPEL Kadett C Estate 1.0, OPEL Kadett C Estate 1.2, OPEL Kadett C Estate 1.2 S,

OPEL Kadett C Estate 1.6 S

The steps may slightly vary depending on the car design.

This tutorial was created based on the replacement procedure for a similar car part on: OPEL Corsa B Hatchback (S93) 1.4 i (F08, F68, M68)

CLUB.AUTODOC.CO.UK 1-6