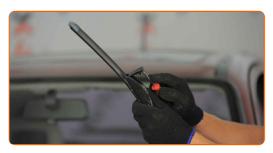

5

Press the clip. Use a flat screwdriver.

Remove the blade from the wiper arm.

Replacement: windshield wipers – OPEL Kadett C Estate. AUTODOC recommends:

- When replacing the wiper blade, take caution to prevent the spring-loaded wiper arm from hitting the glass.
- Install the new wiper blade and carefully press the wiper arm down to the glass.