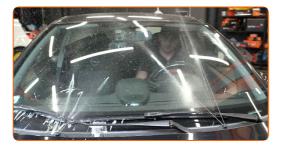

# REPLACEMENT: WINDSHIELD WIPERS – OPEL KADETT C ESTATE. TAKE THE FOLLOWING STEPS:

Prepare the new windscreen wipers.

Pull the wiper arm away from the glass surface until it stops.

CLUB.AUTODOC.CO.UK 3-6