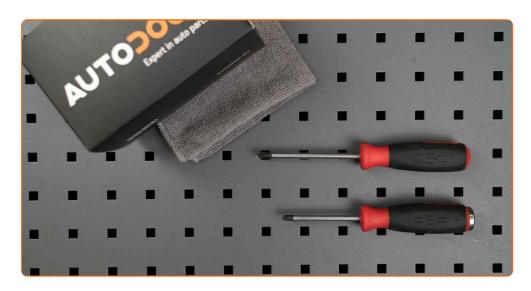

## REPLACEMENT: WINDSHIELD WIPERS – OPEL KADETT C ESTATE. TOOLS YOU MIGHT NEED:

• Flat Screwdriver

**Buy tools** 

CLUB.AUTODOC.CO.UK 2-6