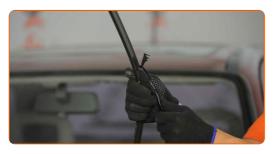

# REPLACEMENT: WINDSHIELD WIPERS – OPEL KADETT C ESTATE. TAKE THE FOLLOWING STEPS:

Prepare the new windscreen wipers.

Pull the wiper arm away from the glass surface until it stops.

CLUB.AUTODOC.CO.UK 3-6

5

Press the clip. Use a flat screwdriver.

Remove the blade from the wiper arm.

Replacement: windshield wipers – OPEL Kadett C Estate. AUTODOC recommends:

- When replacing the wiper blade, take caution to prevent the spring-loaded wiper arm from hitting the glass.
- Install the new wiper blade and carefully press the wiper arm down to the glass.