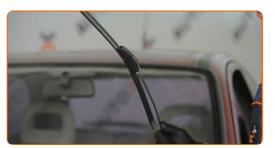

# REPLACEMENT: WINDSHIELD WIPERS – OPEL KADETT C ESTATE. TAKE THE FOLLOWING STEPS:

Prepare the new windscreen wipers.

Pull the wiper arm away from the glass surface until it stops.

CLUB.AUTODOC.CO.UK 3-6