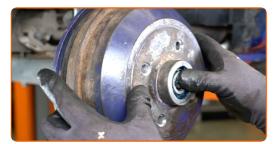

Install the wheel bearing oil seal.

Treat the stub axle. Use all-purpose cleaning spray. Use bearing grease.

24 Install the brake drum assembled with the wheel hub bearing.

CLUB.AUTODOC.CO.UK 8-14

25 Fit the wheel bearing washer.

Screw on the hub nut. Use a drive socket #24. Use a ratchet wrench.

Install the wheel.