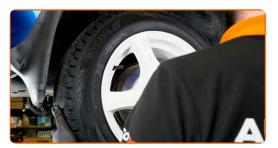

Screw on the hub nut. Use a drive socket #24. Use a ratchet wrench.

Install the wheel.

#### **AUTODOC** recommends:

 Warning! To avoid injury, hold the wheel while screwing in the fastening bolts on the car. OPEL KADETT C Estate

Screw in the wheel bolts. Use wheel impact socket #17.

CLUB.AUTODOC.CO.UK 9-14