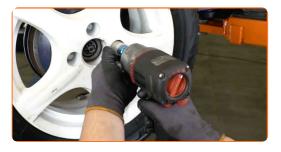

#### CARRY OUT REPLACEMENT IN THE FOLLOWING ORDER:

- Secure the wheels with chocks.
- Loosen the wheel mounting bolts. Use wheel impact socket #17.

Raise the car.

CLUB.AUTODOC.CO.UK 3-14

4 Unscrew the wheel bolts.