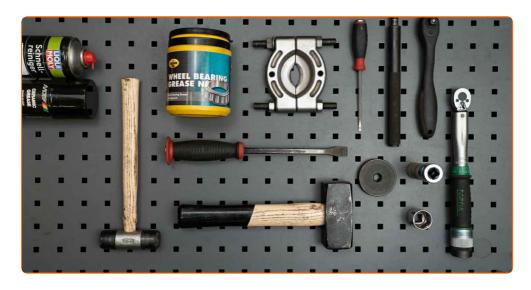

### REPLACEMENT: WHEEL BEARING – OPEL KADETT C ESTATE. LIST OF THE TOOLS YOU'LL NEED:

- All-purpose cleaning spray
- Bearing grease
- Ceramic grease
- Torque wrench
- Drive socket # 24
- Wheel impact socket #17
- Universal puller

- Bush and bearing driver set
- Ratchet wrench
- Flat screwdriver
- Hammer
- Rubber mallet
- Crow bar
- Wheel chock

**Buy tools** 

CLUB.AUTODOC.CO.UK 2-14