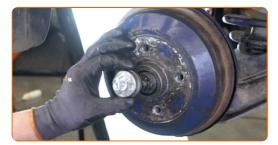

Remove the cotter pin securing the hub nut. Use a crowbar. Use a flat screwdriver.

CLUB.AUTODOC.CO.UK 4–14

8 Unscrew the hub nut. Use a drive socket #24. Use a ratchet wrench.

Remove the wheel bearing washer. Use a crowbar.

Remove the wheel hub bearing. Use a crowbar.

11

Remove the brake drum assembled with the wheel hub bearing.

Replacement: wheel bearing – OPEL KADETT C Estate. Tip from AUTODOC:

• Examine the brake drum. Replace it if necessary.