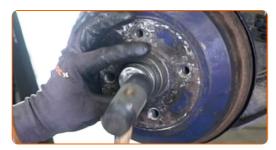

Remove the wheel hub bearing. Use a crowbar.

11

Remove the brake drum assembled with the wheel hub bearing.

Replacement: wheel bearing – OPEL KADETT C Estate. Tip from AUTODOC:

• Examine the brake drum. Replace it if necessary.

CLUB.AUTODOC.CO.UK 5-14

Remove the inner oil seal of the wheel bearing. Use a crowbar.

Remove the wheel hub bearing. Use a crowbar.

Clean the hub bearing mounting seat.

Remove the inner race of the wheel bearing from the brake drum. Use a universal puller.