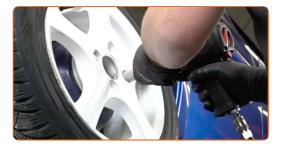

#### **AUTODOC** recommends:

 Warning! To avoid injury, hold the wheel while screwing in the fastening bolts on the car. OPEL KADETT C Estate

Screw in the wheel bolts. Use wheel impact socket #17.

CLUB.AUTODOC.CO.UK 9-14

#### **AUTODOC** recommends:

 Warning! To avoid injury, hold the wheel while screwing in the fastening bolts on the car. OPEL KADETT C Estate

Screw in the wheel bolts. Use wheel impact socket #17.

Lower the car and working in a cross order, tighten the wheel bolts. Use wheel impact socket #17. Use a torque wrench. Tighten it to 110 Nm torque.