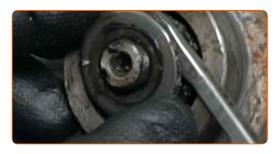

Remove the cotter pin securing the hub nut. Use a crowbar. Use a flat screwdriver.

CLUB.AUTODOC.CO.UK 4–14

8 Unscrew the hub nut. Use a drive socket #24. Use a ratchet wrench.

Remove the wheel bearing washer. Use a crowbar.