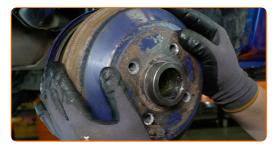

Remove the wheel hub bearing. Use a crowbar.

11

Remove the brake drum assembled with the wheel hub bearing.

Replacement: wheel bearing – OPEL KADETT C Estate. Tip from AUTODOC:

• Examine the brake drum. Replace it if necessary.