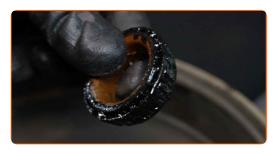

#### AUTODOC recommends:

- Warning! To avoid injury, hold the wheel while unscrewing the fastening bolts.
   OPEL KADETT C Estate
- Remove the wheel.

Remove the wheel hub nut cap. Use a crowbar. Use a hammer.

Remove the cotter pin securing the hub nut. Use a crowbar. Use a flat screwdriver.

CLUB.AUTODOC.CO.UK 4–14

8 Unscrew the hub nut. Use a drive socket #24. Use a ratchet wrench.

Remove the wheel bearing washer. Use a crowbar.