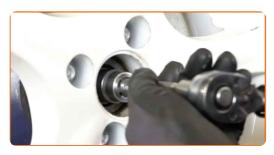

Remove the cotter pin securing the hub nut. Use a crowbar. Use a flat screwdriver.

CLUB.AUTODOC.CO.UK 4–14

8 Unscrew the hub nut. Use a drive socket #24. Use a ratchet wrench.

Remove the wheel bearing washer. Use a crowbar.

Remove the wheel hub bearing. Use a crowbar.

11

Remove the brake drum assembled with the wheel hub bearing.

Replacement: wheel bearing – OPEL KADETT C Estate. Tip from AUTODOC:

• Examine the brake drum. Replace it if necessary.