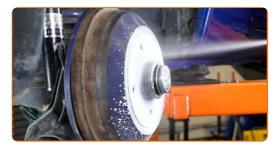

Install the wheel bearing oil seal.

Treat the stub axle. Use all-purpose cleaning spray. Use bearing grease.

24 Install the brake drum assembled with the wheel hub bearing.

CLUB.AUTODOC.CO.UK 8-14

25 Fit the wheel bearing washer.

Screw on the hub nut. Use a drive socket #24. Use a ratchet wrench.

Install the wheel.