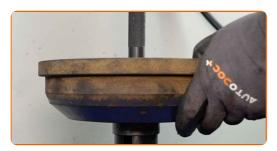

Remove the wheel hub bearing. Use a crowbar.

11

Remove the brake drum assembled with the wheel hub bearing.

Replacement: wheel bearing – OPEL KADETT C Estate. Tip from AUTODOC:

• Examine the brake drum. Replace it if necessary.

CLUB.AUTODOC.CO.UK 5-14

Remove the inner oil seal of the wheel bearing. Use a crowbar.

Remove the wheel hub bearing. Use a crowbar.

Clean the hub bearing mounting seat.

Remove the inner race of the wheel bearing from the brake drum. Use a universal puller.