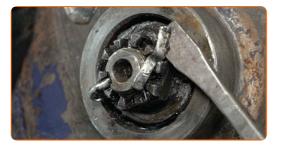

Remove the cotter pin securing the hub nut. Use a crowbar. Use a flat screwdriver.

CLUB.AUTODOC.CO.UK 4–14

8 Unscrew the hub nut. Use a drive socket #24. Use a ratchet wrench.

Remove the wheel bearing washer. Use a crowbar.