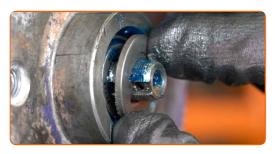

Remove the wheel hub bearing. Use a crowbar.

11

Remove the brake drum assembled with the wheel hub bearing.

Replacement: wheel bearing – OPEL KADETT C Estate. Tip from AUTODOC:

• Examine the brake drum. Replace it if necessary.

CLUB.AUTODOC.CO.UK 5-14

Remove the inner oil seal of the wheel bearing. Use a crowbar.

Remove the wheel hub bearing. Use a crowbar.

Clean the hub bearing mounting seat.

Remove the inner race of the wheel bearing from the brake drum. Use a universal puller.