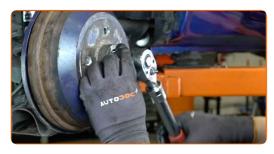

Remove the cotter pin securing the hub nut. Use a crowbar. Use a flat screwdriver.

CLUB.AUTODOC.CO.UK 4–14

8 Unscrew the hub nut. Use a drive socket #24. Use a ratchet wrench.

Remove the wheel bearing washer. Use a crowbar.