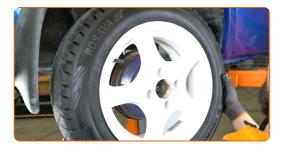

#### CARRY OUT REPLACEMENT IN THE FOLLOWING ORDER:

- Secure the wheels with chocks.
- Loosen the wheel mounting bolts. Use wheel impact socket #17.

Raise the car.

CLUB.AUTODOC.CO.UK 3-14

4 Unscrew the wheel bolts.