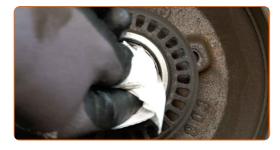

Remove the cotter pin securing the hub nut. Use a crowbar. Use a flat screwdriver.

CLUB.AUTODOC.CO.UK 4–14

8 Unscrew the hub nut. Use a drive socket #24. Use a ratchet wrench.

Remove the wheel bearing washer. Use a crowbar.

Remove the wheel hub bearing. Use a crowbar.

11

Remove the brake drum assembled with the wheel hub bearing.

Replacement: wheel bearing – OPEL KADETT C Estate. Tip from AUTODOC:

• Examine the brake drum. Replace it if necessary.