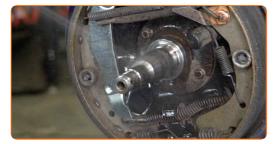

Remove the wheel hub bearing. Use a crowbar.

11

Remove the brake drum assembled with the wheel hub bearing.

Replacement: wheel bearing – OPEL KADETT C Estate. Tip from AUTODOC:

• Examine the brake drum. Replace it if necessary.

CLUB.AUTODOC.CO.UK 5-14

Remove the inner oil seal of the wheel bearing. Use a crowbar.

Remove the wheel hub bearing. Use a crowbar.

Clean the hub bearing mounting seat.

Remove the inner race of the wheel bearing from the brake drum. Use a universal puller.