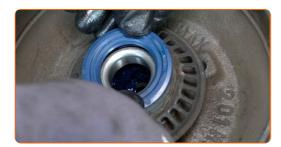

Spin the wheel to distribute the new grease evenly on the wheel bearings.

Adjust the axial clearance by tightening the adjusting nut. Use a drive socket #24. Use a torque wrench. Tighten it to 20-25 Nm torque.