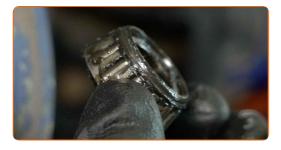

Remove the wheel hub bearing. Use a crowbar.

11

Remove the brake drum assembled with the wheel hub bearing.

Replacement: wheel bearing – OPEL KADETT C Estate. Tip from AUTODOC:

• Examine the brake drum. Replace it if necessary.

CLUB.AUTODOC.CO.UK 5-14

Remove the inner oil seal of the wheel bearing. Use a crowbar.

Remove the wheel hub bearing. Use a crowbar.

Clean the hub bearing mounting seat.

Remove the inner race of the wheel bearing from the brake drum. Use a universal puller.