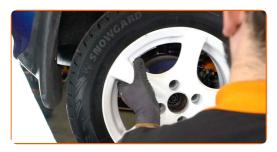

Screw on the hub nut. Use a drive socket #24. Use a ratchet wrench.

Install the wheel.

#### **AUTODOC** recommends:

 Warning! To avoid injury, hold the wheel while screwing in the fastening bolts on the car. OPEL KADETT C Estate

Screw in the wheel bolts. Use wheel impact socket #17.

CLUB.AUTODOC.CO.UK 9-14