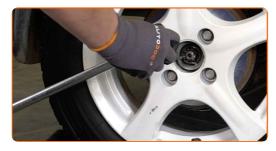

#### CARRY OUT REPLACEMENT IN THE FOLLOWING ORDER:

- Secure the wheels with chocks.
- Loosen the wheel mounting bolts. Use wheel impact socket #17.

Raise the car.

CLUB.AUTODOC.CO.UK 3-14

4 Unscrew the wheel bolts.