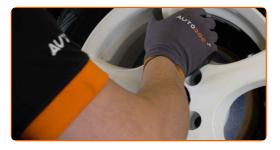

#### CARRY OUT REPLACEMENT IN THE FOLLOWING ORDER:

- Secure the wheels with chocks.
- Loosen the wheel mounting bolts. Use wheel impact socket #17.

Raise the car.

#### AUTODOC recommends:

- Warning! To avoid injury, hold the wheel while unscrewing the fastening bolts.
   OPEL KADETT C Estate
- Remove the wheel.

Remove the wheel hub nut cap. Use a crowbar. Use a hammer.