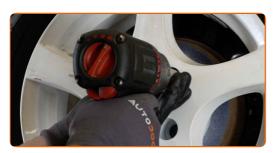

#### **AUTODOC** recommends:

 Warning! To avoid injury, hold the wheel while screwing in the fastening bolts on the car. OPEL KADETT C Estate

Screw in the wheel bolts. Use wheel impact socket #17.

CLUB.AUTODOC.CO.UK 9-14

#### **AUTODOC** recommends:

 Warning! To avoid injury, hold the wheel while screwing in the fastening bolts on the car. OPEL KADETT C Estate

Screw in the wheel bolts. Use wheel impact socket #17.

Lower the car and working in a cross order, tighten the wheel bolts. Use wheel impact socket #17. Use a torque wrench. Tighten it to 110 Nm torque.