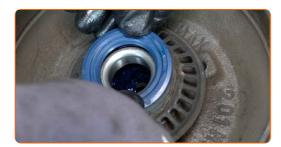

19

Install the new inner race of the wheel bearing into the brake drum. Bush and bearing driver set.

CLUB.AUTODOC.CO.UK 7-14

Treat the wheel hub bearing. Use bearing grease.

21 Install a new hub bearing and secure it.

Install the wheel bearing oil seal.

Treat the stub axle. Use all-purpose cleaning spray. Use bearing grease.

24 Install the brake drum assembled with the wheel hub bearing.

CLUB.AUTODOC.CO.UK 8-14

25 Fit the wheel bearing washer.