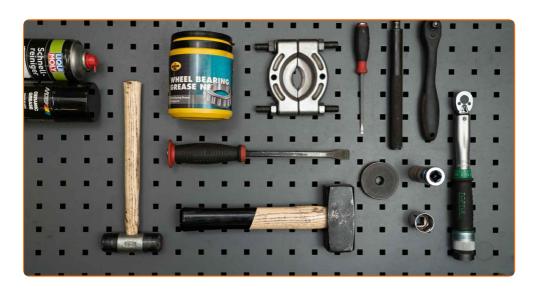

## REPLACEMENT: WHEEL BEARING – OPEL KADETT C COUPE. LIST OF THE TOOLS YOU'LL NEED:

- All-purpose cleaning spray
- Bearing grease
- Ceramic grease
- Torque wrench
- Drive socket # 24
- Wheel impact socket #17
- Universal puller

- Bush and bearing driver set
- Ratchet wrench
- Flat screwdriver
- Hammer
- Rubber mallet
- Crow bar
- Wheel chock

**Buy tools** 

CLUB.AUTODOC.CO.UK 2-14