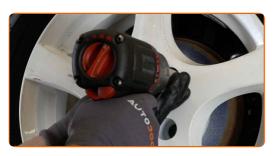

#### **AUTODOC** recommends:

 Warning! To avoid injury, hold the wheel while screwing in the fastening bolts on the car. OPEL KADETT C Coupe

Screw in the wheel bolts. Use wheel impact socket #17.

CLUB.AUTODOC.CO.UK 9-14

#### **AUTODOC** recommends:

 Warning! To avoid injury, hold the wheel while screwing in the fastening bolts on the car. OPEL KADETT C Coupe

Lower the car and working in a cross order, tighten the wheel bolts. Use wheel impact socket #17. Use a torque wrench. Tighten it to 110 Nm torque.