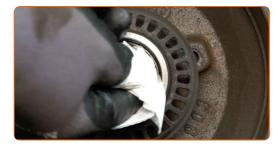

Remove the cotter pin securing the hub nut. Use a crowbar. Use a flat screwdriver.

CLUB.AUTODOC.CO.UK 4-14

Unscrew the hub nut. Use a drive socket #24. Use a ratchet wrench.

Remove the wheel bearing washer. Use a crowbar.

Remove the wheel hub bearing. Use a crowbar.

11

Remove the brake drum assembled with the wheel hub bearing.

Replacement: wheel bearing – OPEL KADETT C Coupe. Tip from AUTODOC:

• Examine the brake drum. Replace it if necessary.