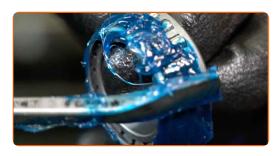

19

Install the new inner race of the wheel bearing into the brake drum. Bush and bearing driver set.

CLUB.AUTODOC.CO.UK 7-14

Treat the wheel hub bearing. Use bearing grease.

21 Install a new hub bearing and secure it.

Install the wheel bearing oil seal.

Treat the stub axle. Use all-purpose cleaning spray. Use bearing grease.

24 Install the brake drum assembled with the wheel hub bearing.

CLUB.AUTODOC.CO.UK 8-14

25 Fit the wheel bearing washer.