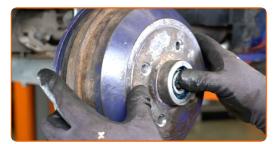

Install the wheel bearing oil seal.

Treat the stub axle. Use all-purpose cleaning spray. Use bearing grease.

24 Install the brake drum assembled with the wheel hub bearing.

CLUB.AUTODOC.CO.UK 8-14

25 Fit the wheel bearing washer.

Screw on the hub nut. Use a drive socket #24. Use a ratchet wrench.

27 Install the wheel.