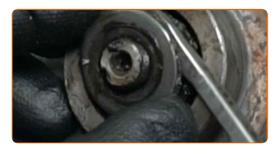

Remove the cotter pin securing the hub nut. Use a crowbar. Use a flat screwdriver.

CLUB.AUTODOC.CO.UK 4-14

Unscrew the hub nut. Use a drive socket #24. Use a ratchet wrench.

Remove the wheel bearing washer. Use a crowbar.

Remove the wheel hub bearing. Use a crowbar.

11

Remove the brake drum assembled with the wheel hub bearing.

Replacement: wheel bearing – OPEL KADETT C Coupe. Tip from AUTODOC:

• Examine the brake drum. Replace it if necessary.