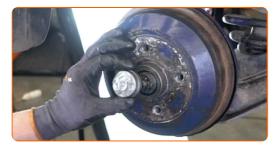

Remove the wheel hub bearing. Use a crowbar.

11

Remove the brake drum assembled with the wheel hub bearing.

Replacement: wheel bearing – OPEL KADETT C Coupe. Tip from AUTODOC:

• Examine the brake drum. Replace it if necessary.

CLUB.AUTODOC.CO.UK 5-14

Remove the inner oil seal of the wheel bearing. Use a crowbar.

Remove the wheel hub bearing. Use a crowbar.

Clean the hub bearing mounting seat.

Remove the inner race of the wheel bearing from the brake drum. Use a universal puller.