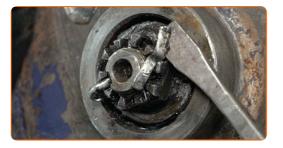

Remove the cotter pin securing the hub nut. Use a crowbar. Use a flat screwdriver.

CLUB.AUTODOC.CO.UK 4-14

Unscrew the hub nut. Use a drive socket #24. Use a ratchet wrench.

Remove the wheel bearing washer. Use a crowbar.