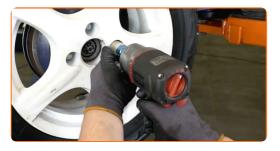

#### CARRY OUT REPLACEMENT IN THE FOLLOWING ORDER:

- Secure the wheels with chocks.
- Loosen the wheel mounting bolts. Use wheel impact socket #17.

Raise the car.

CLUB.AUTODOC.CO.UK 3-14

4 Unscrew the wheel bolts.