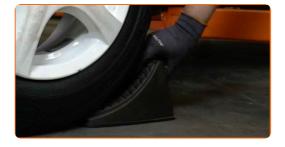

#### CARRY OUT REPLACEMENT IN THE FOLLOWING ORDER:

- Secure the wheels with chocks.
- Loosen the wheel mounting bolts. Use wheel impact socket #17.

Raise the car.