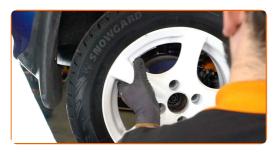

Screw on the hub nut. Use a drive socket #24. Use a ratchet wrench.

27 Install the wheel.

#### **AUTODOC** recommends:

 Warning! To avoid injury, hold the wheel while screwing in the fastening bolts on the car. OPEL KADETT C Coupe

Screw in the wheel bolts. Use wheel impact socket #17.

CLUB.AUTODOC.CO.UK 9-14