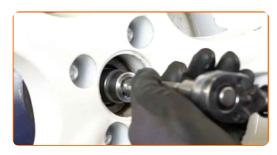

Remove the cotter pin securing the hub nut. Use a crowbar. Use a flat screwdriver.

CLUB.AUTODOC.CO.UK 4-14

Unscrew the hub nut. Use a drive socket #24. Use a ratchet wrench.

Remove the wheel bearing washer. Use a crowbar.

Remove the wheel hub bearing. Use a crowbar.

11

Remove the brake drum assembled with the wheel hub bearing.

Replacement: wheel bearing – OPEL KADETT C Coupe. Tip from AUTODOC:

• Examine the brake drum. Replace it if necessary.