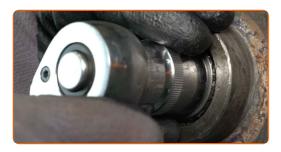

CLUB.AUTODOC.CO.UK 5-14

Remove the inner oil seal of the wheel bearing. Use a crowbar.

Remove the wheel hub bearing. Use a crowbar.

Clean the hub bearing mounting seat.

Remove the inner race of the wheel bearing from the brake drum. Use a universal puller.

CLUB.AUTODOC.CO.UK 6-14

Remove the wheel bearing's outer race from the brake drum. Use a bush and bearing driver set.

Clean the hub bearing mounting seat. Use all-purpose cleaning spray.

Install a new wheel bearing outer race in the brake drum. Bush and bearing driver set.