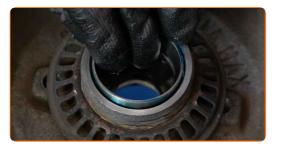

19

Install the new inner race of the wheel bearing into the brake drum. Bush and bearing driver set.

CLUB.AUTODOC.CO.UK 7-14

Treat the wheel hub bearing. Use bearing grease.

21 Install a new hub bearing and secure it.