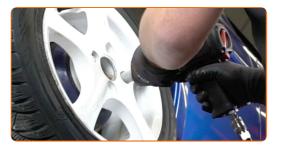

#### CARRY OUT REPLACEMENT IN THE FOLLOWING ORDER:

- Secure the wheels with chocks.
- Loosen the wheel mounting bolts. Use wheel impact socket #17.

Raise the car.

CLUB.AUTODOC.CO.UK 3-14

4 Unscrew the wheel bolts.