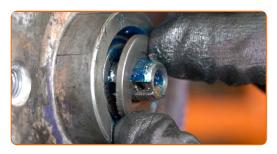

19

Install the new inner race of the wheel bearing into the brake drum. Bush and bearing driver set.

CLUB.AUTODOC.CO.UK 7-14

Treat the wheel hub bearing. Use bearing grease.

21 Install a new hub bearing and secure it.

Install the wheel bearing oil seal.

Treat the stub axle. Use all-purpose cleaning spray. Use bearing grease.

24 Install the brake drum assembled with the wheel hub bearing.

CLUB.AUTODOC.CO.UK 8-14

25 Fit the wheel bearing washer.