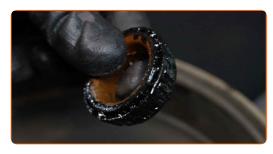

#### AUTODOC recommends:

- Warning! To avoid injury, hold the wheel while unscrewing the fastening bolts.
   OPEL KADETT C Coupe
- Remove the wheel.

Remove the wheel hub nut cap. Use a crowbar. Use a hammer.

Remove the cotter pin securing the hub nut. Use a crowbar. Use a flat screwdriver.

CLUB.AUTODOC.CO.UK 4-14

Unscrew the hub nut. Use a drive socket #24. Use a ratchet wrench.

Remove the wheel bearing washer. Use a crowbar.