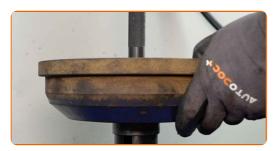

CLUB.AUTODOC.CO.UK 5-14

Remove the inner oil seal of the wheel bearing. Use a crowbar.

Remove the wheel hub bearing. Use a crowbar.

Clean the hub bearing mounting seat.

Remove the inner race of the wheel bearing from the brake drum. Use a universal puller.

CLUB.AUTODOC.CO.UK 6-14

Remove the wheel bearing's outer race from the brake drum. Use a bush and bearing driver set.

Clean the hub bearing mounting seat. Use all-purpose cleaning spray.

Install a new wheel bearing outer race in the brake drum. Bush and bearing driver set.