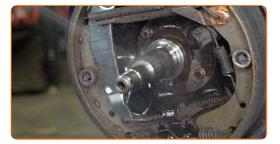

Remove the wheel hub bearing. Use a crowbar.

11

Remove the brake drum assembled with the wheel hub bearing.

Replacement: wheel bearing – OPEL KADETT C Coupe. Tip from AUTODOC:

• Examine the brake drum. Replace it if necessary.

CLUB.AUTODOC.CO.UK 5-14

Remove the inner oil seal of the wheel bearing. Use a crowbar.

Remove the wheel hub bearing. Use a crowbar.

Clean the hub bearing mounting seat.

Remove the inner race of the wheel bearing from the brake drum. Use a universal puller.