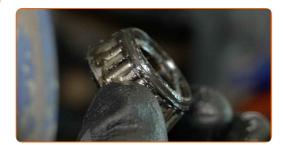

CLUB.AUTODOC.CO.UK 5-14

Remove the inner oil seal of the wheel bearing. Use a crowbar.

Remove the wheel hub bearing. Use a crowbar.

Clean the hub bearing mounting seat.

Remove the inner race of the wheel bearing from the brake drum. Use a universal puller.

CLUB.AUTODOC.CO.UK 6-14

Remove the wheel bearing's outer race from the brake drum. Use a bush and bearing driver set.

Clean the hub bearing mounting seat. Use all-purpose cleaning spray.

Install a new wheel bearing outer race in the brake drum. Bush and bearing driver set.