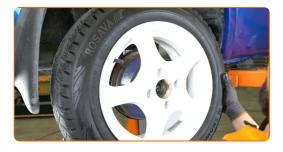

#### AUTODOC recommends:

- Warning! To avoid injury, hold the wheel while unscrewing the fastening bolts.
   OPEL KADETT C Coupe
- Remove the wheel.

Remove the wheel hub nut cap. Use a crowbar. Use a hammer.

Screw on the hub nut. Use a drive socket #24. Use a ratchet wrench.

27 Install the wheel.