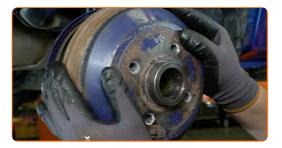

Remove the wheel hub bearing. Use a crowbar.

11

Remove the brake drum assembled with the wheel hub bearing.

Replacement: wheel bearing – OPEL KADETT C Coupe. Tip from AUTODOC:

• Examine the brake drum. Replace it if necessary.

CLUB.AUTODOC.CO.UK 5-14

Remove the inner oil seal of the wheel bearing. Use a crowbar.

Remove the wheel hub bearing. Use a crowbar.

Clean the hub bearing mounting seat.

Remove the inner race of the wheel bearing from the brake drum. Use a universal puller.