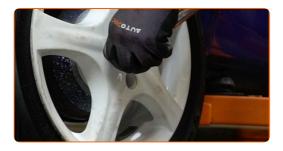

#### AUTODOC recommends:

- Warning! To avoid injury, hold the wheel while unscrewing the fastening bolts.
   OPEL KADETT C Coupe
- Remove the wheel.

Remove the wheel hub nut cap. Use a crowbar. Use a hammer.

Remove the cotter pin securing the hub nut. Use a crowbar. Use a flat screwdriver.

CLUB.AUTODOC.CO.UK 4-14

Unscrew the hub nut. Use a drive socket #24. Use a ratchet wrench.

Remove the wheel bearing washer. Use a crowbar.