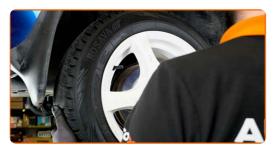

#### AUTODOC recommends:

- Warning! To avoid injury, hold the wheel while unscrewing the fastening bolts.
   OPEL KADETT C Coupe
- Remove the wheel.

Remove the wheel hub nut cap. Use a crowbar. Use a hammer.

Screw on the hub nut. Use a drive socket #24. Use a ratchet wrench.

27 Install the wheel.