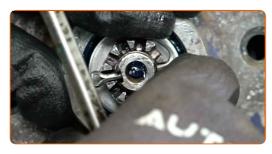

19

Install the new inner race of the wheel bearing into the brake drum. Bush and bearing driver set.

CLUB.AUTODOC.CO.UK 7-14

Treat the wheel hub bearing. Use bearing grease.

21 Install a new hub bearing and secure it.

Install the wheel bearing oil seal.

Treat the stub axle. Use all-purpose cleaning spray. Use bearing grease.

24 Install the brake drum assembled with the wheel hub bearing.

CLUB.AUTODOC.CO.UK 8-14

25 Fit the wheel bearing washer.