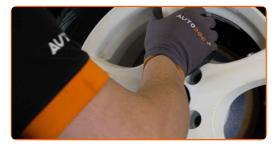

#### CARRY OUT REPLACEMENT IN THE FOLLOWING ORDER:

- Secure the wheels with chocks.
- Loosen the wheel mounting bolts. Use wheel impact socket #17.

Raise the car.

CLUB.AUTODOC.CO.UK 3-14

4 Unscrew the wheel bolts.

#### AUTODOC recommends:

- Warning! To avoid injury, hold the wheel while unscrewing the fastening bolts.
   OPEL KADETT C Coupe
- Remove the wheel.

Remove the wheel hub nut cap. Use a crowbar. Use a hammer.