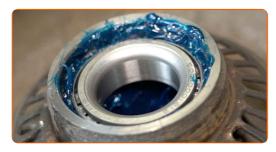

19

Install the new inner race of the wheel bearing into the brake drum. Bush and bearing driver set.

CLUB.AUTODOC.CO.UK 7-14

Treat the wheel hub bearing. Use bearing grease.

21 Install a new hub bearing and secure it.

Install the wheel bearing oil seal.

Treat the stub axle. Use all-purpose cleaning spray. Use bearing grease.

24 Install the brake drum assembled with the wheel hub bearing.

CLUB.AUTODOC.CO.UK 8-14

25 Fit the wheel bearing washer.