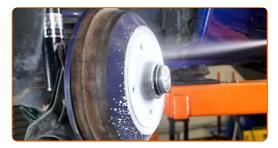

Remove the wheel hub bearing. Use a crowbar.

11

Remove the brake drum assembled with the wheel hub bearing.

Replacement: wheel bearing – OPEL KADETT C Coupe. Tip from AUTODOC:

• Examine the brake drum. Replace it if necessary.

CLUB.AUTODOC.CO.UK 5-14

Remove the inner oil seal of the wheel bearing. Use a crowbar.

Remove the wheel hub bearing. Use a crowbar.

Clean the hub bearing mounting seat.

Remove the inner race of the wheel bearing from the brake drum. Use a universal puller.