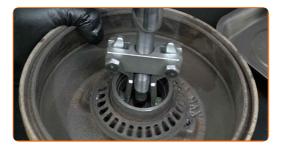

CLUB.AUTODOC.CO.UK 5-14

Remove the inner oil seal of the wheel bearing. Use a crowbar.

Remove the wheel hub bearing. Use a crowbar.

Clean the hub bearing mounting seat.

Remove the inner race of the wheel bearing from the brake drum. Use a universal puller.