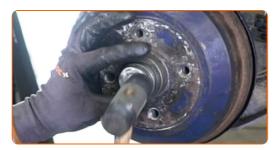

Remove the cotter pin securing the hub nut. Use a crowbar. Use a flat screwdriver.

CLUB.AUTODOC.CO.UK 4-14

Unscrew the hub nut. Use a drive socket #24. Use a ratchet wrench.

Remove the wheel bearing washer. Use a crowbar.

Remove the wheel hub bearing. Use a crowbar.

11

Remove the brake drum assembled with the wheel hub bearing.

Replacement: wheel bearing – OPEL KADETT C Coupe. Tip from AUTODOC:

• Examine the brake drum. Replace it if necessary.