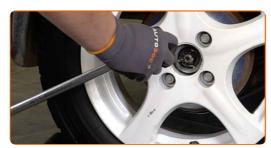

#### CARRY OUT REPLACEMENT IN THE FOLLOWING ORDER:

- Secure the wheels with chocks.
- Loosen the wheel mounting bolts. Use wheel impact socket #17.

Raise the car.

CLUB.AUTODOC.CO.UK 3-14

4 Unscrew the wheel bolts.