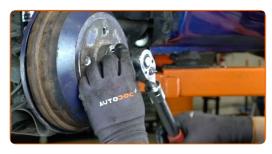

Remove the wheel hub bearing. Use a crowbar.

11

Remove the brake drum assembled with the wheel hub bearing.

Replacement: wheel bearing – OPEL KADETT C Coupe. Tip from AUTODOC:

• Examine the brake drum. Replace it if necessary.

CLUB.AUTODOC.CO.UK 5-14

Remove the inner oil seal of the wheel bearing. Use a crowbar.

Remove the wheel hub bearing. Use a crowbar.

Clean the hub bearing mounting seat.

Remove the inner race of the wheel bearing from the brake drum. Use a universal puller.