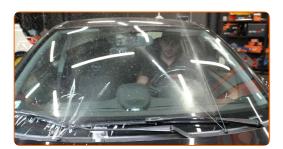

#### Replacement: windshield wipers – OPEL Kadett C CC. Tip from AUTODOC:

- Don't touch the wiper blade at the working rubber edge to prevent damage to the graphite coating.
- Ensure that the blade rubber strip fits tightly to the glass along the entire length.