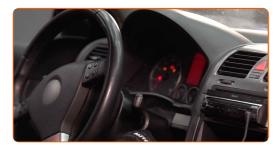

6 Switch on the ignition.

After installation check the wipers performance. The blades shouldn't intersect or bump against the windshield seal.

**VIEW MORE TUTORIALS** 

CLUB.AUTODOC.CO.UK 5-6