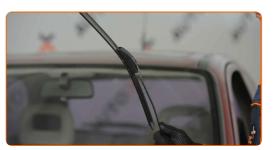

# REPLACEMENT: WINDSHIELD WIPERS - OPEL KADETT C CC. TAKE THE FOLLOWING STEPS:

Prepare the new windscreen wipers.

Pull the wiper arm away from the glass surface until it stops.

CLUB.AUTODOC.CO.UK 3-6

5

3 Press the clip. Use a flat screwdriver.