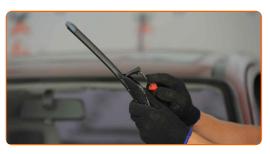

# REPLACEMENT: WINDSHIELD WIPERS - OPEL KADETT C CC. TAKE THE FOLLOWING STEPS:

Prepare the new windscreen wipers.

Pull the wiper arm away from the glass surface until it stops.

CLUB.AUTODOC.CO.UK 3-6

5

3 Press the clip. Use a flat screwdriver.

A Remove the blade from the wiper arm.

Replacement: windshield wipers – OPEL Kadett C CC. AUTODOC recommends:

- When replacing the wiper blade, take caution to prevent the spring-loaded wiper arm from hitting the glass.
- Install the new wiper blade and carefully press the wiper arm down to the glass.