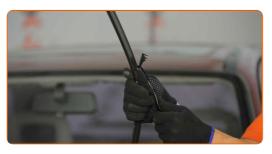

# REPLACEMENT: WINDSHIELD WIPERS - OPEL KADETT C CC. TAKE THE FOLLOWING STEPS:

Prepare the new windscreen wipers.

Pull the wiper arm away from the glass surface until it stops.

CLUB.AUTODOC.CO.UK 3-6

5

3 Press the clip. Use a flat screwdriver.

A Remove the blade from the wiper arm.

Replacement: windshield wipers – OPEL Kadett C CC. AUTODOC recommends:

- When replacing the wiper blade, take caution to prevent the spring-loaded wiper arm from hitting the glass.
- Install the new wiper blade and carefully press the wiper arm down to the glass.