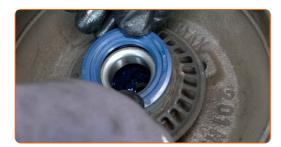

Install the wheel bearing oil seal.

Treat the stub axle. Use all-purpose cleaning spray. Use bearing grease.

24 Install the brake drum assembled with the wheel hub bearing.

CLUB.AUTODOC.CO.UK 8-14

Fit the wheel bearing washer.

Screw on the hub nut. Use a drive socket #24. Use a ratchet wrench.

27 Install the wheel.