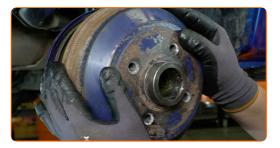

Remove the wheel hub bearing. Use a crowbar.

11

Remove the brake drum assembled with the wheel hub bearing.

Replacement: wheel bearing – OPEL Kadett C Aero. Tip from AUTODOC:

• Examine the brake drum. Replace it if necessary.