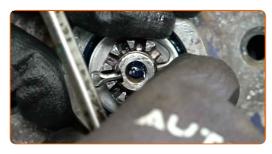

Remove the wheel hub bearing. Use a crowbar.

11

Remove the brake drum assembled with the wheel hub bearing.

Replacement: wheel bearing – OPEL Kadett C Aero. Tip from AUTODOC:

• Examine the brake drum. Replace it if necessary.

CLUB.AUTODOC.CO.UK 5-14

Remove the inner oil seal of the wheel bearing. Use a crowbar.

Remove the wheel hub bearing. Use a crowbar.

Clean the hub bearing mounting seat.

Remove the inner race of the wheel bearing from the brake drum. Use a universal puller.