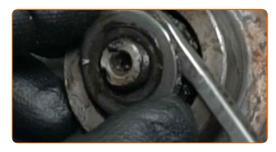

Remove the cotter pin securing the hub nut. Use a crowbar. Use a flat screwdriver.

CLUB.AUTODOC.CO.UK 4–14

8 Unscrew the hub nut. Use a drive socket #24. Use a ratchet wrench.

Remove the wheel bearing washer. Use a crowbar.

Remove the wheel hub bearing. Use a crowbar.

11

Remove the brake drum assembled with the wheel hub bearing.

Replacement: wheel bearing – OPEL Kadett C Aero. Tip from AUTODOC:

• Examine the brake drum. Replace it if necessary.