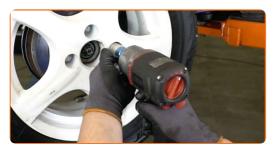

#### CARRY OUT REPLACEMENT IN THE FOLLOWING ORDER:

- Secure the wheels with chocks.
- Loosen the wheel mounting bolts. Use wheel impact socket #17.

Raise the car.

CLUB.AUTODOC.CO.UK 3-14

4 Unscrew the wheel bolts.