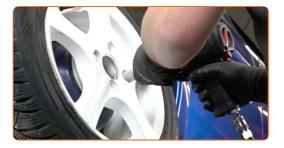

CLUB.AUTODOC.CO.UK 3-14

4 Unscrew the wheel bolts.

#### **AUTODOC** recommends:

- Warning! To avoid injury, hold the wheel while unscrewing the fastening bolts.
  OPEL Kadett C Aero
- Remove the wheel.

6

Remove the wheel hub nut cap. Use a crowbar. Use a hammer.