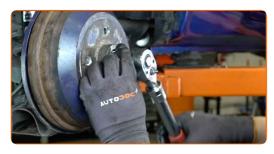

Remove the wheel hub bearing. Use a crowbar.

11

Remove the brake drum assembled with the wheel hub bearing.

Replacement: wheel bearing – OPEL Kadett C Aero. Tip from AUTODOC:

• Examine the brake drum. Replace it if necessary.