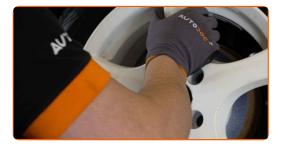

#### CARRY OUT REPLACEMENT IN THE FOLLOWING ORDER:

- Secure the wheels with chocks.
- Loosen the wheel mounting bolts. Use wheel impact socket #17.

Raise the car.

CLUB.AUTODOC.CO.UK 3-14

4 Unscrew the wheel bolts.