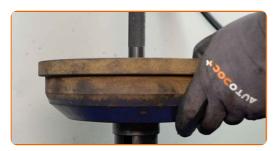

Remove the wheel hub bearing. Use a crowbar.

11

Remove the brake drum assembled with the wheel hub bearing.

Replacement: wheel bearing – OPEL Kadett C Aero. Tip from AUTODOC:

• Examine the brake drum. Replace it if necessary.

CLUB.AUTODOC.CO.UK 5-14

Remove the inner oil seal of the wheel bearing. Use a crowbar.

Remove the wheel hub bearing. Use a crowbar.

Clean the hub bearing mounting seat.

Remove the inner race of the wheel bearing from the brake drum. Use a universal puller.