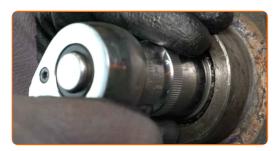

19

Install the new inner race of the wheel bearing into the brake drum. Bush and bearing driver set.

CLUB.AUTODOC.CO.UK 7-14

Treat the wheel hub bearing. Use bearing grease.

21 Install a new hub bearing and secure it.

Install the wheel bearing oil seal.

Treat the stub axle. Use all-purpose cleaning spray. Use bearing grease.

24 Install the brake drum assembled with the wheel hub bearing.

CLUB.AUTODOC.CO.UK 8-14

Fit the wheel bearing washer.