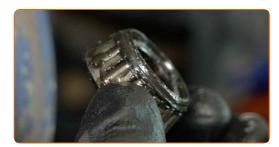

CLUB.AUTODOC.CO.UK 5-14

Remove the inner oil seal of the wheel bearing. Use a crowbar.

Remove the wheel hub bearing. Use a crowbar.

Clean the hub bearing mounting seat.

Remove the inner race of the wheel bearing from the brake drum. Use a universal puller.

CLUB.AUTODOC.CO.UK 6-14

Remove the wheel bearing's outer race from the brake drum. Use a bush and bearing driver set.

Clean the hub bearing mounting seat. Use all-purpose cleaning spray.

Install a new wheel bearing outer race in the brake drum. Bush and bearing driver set.