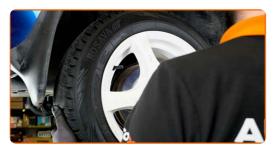

Screw on the hub nut. Use a drive socket #24. Use a ratchet wrench.

27 Install the wheel.

Install the cap of the hub nut. Use a rubber mallet.

Treat the surface where the wheel rim contacts the brake drum. Use ceramic grease.

36 Install the wheel.

CLUB.AUTODOC.CO.UK 11-14