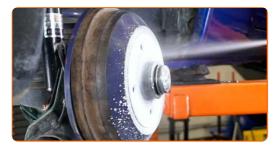

Install the cap of the hub nut. Use a rubber mallet.

Treat the surface where the wheel rim contacts the brake drum. Use ceramic grease.

36 Install the wheel.

CLUB.AUTODOC.CO.UK 11-14