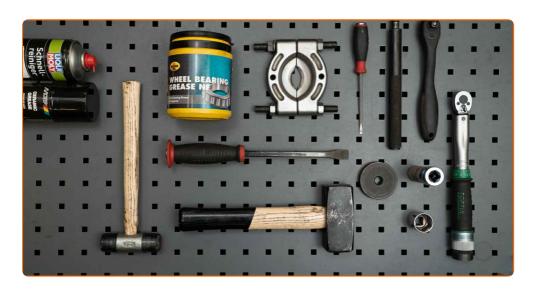

## REPLACEMENT: WHEEL BEARING – OPEL KADETT C AERO. LIST OF THE TOOLS YOU'LL NEED:

- All-purpose cleaning spray
- Bearing grease
- Ceramic grease
- Torque wrench
- Drive socket # 24
- Wheel impact socket #17
- Universal puller

- Bush and bearing driver set
- Ratchet wrench
- Flat screwdriver
- Hammer
- Rubber mallet
- Crow bar
- Wheel chock

**Buy tools** 

CLUB.AUTODOC.CO.UK 2-14