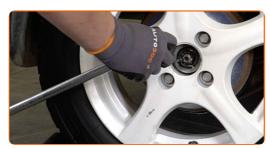

#### CARRY OUT REPLACEMENT IN THE FOLLOWING ORDER:

- Secure the wheels with chocks.
- Loosen the wheel mounting bolts. Use wheel impact socket #17.

Raise the car.

CLUB.AUTODOC.CO.UK 3-14

4 Unscrew the wheel bolts.