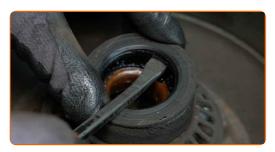

CLUB.AUTODOC.CO.UK 5-14

Remove the inner oil seal of the wheel bearing. Use a crowbar.

Remove the wheel hub bearing. Use a crowbar.

Clean the hub bearing mounting seat.

Remove the inner race of the wheel bearing from the brake drum. Use a universal puller.