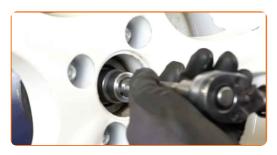

Remove the cotter pin securing the hub nut. Use a crowbar. Use a flat screwdriver.

CLUB.AUTODOC.CO.UK 4–14

8 Unscrew the hub nut. Use a drive socket #24. Use a ratchet wrench.

Remove the wheel bearing washer. Use a crowbar.

Remove the wheel hub bearing. Use a crowbar.

11

Remove the brake drum assembled with the wheel hub bearing.

Replacement: wheel bearing – OPEL Kadett C Aero. Tip from AUTODOC:

• Examine the brake drum. Replace it if necessary.