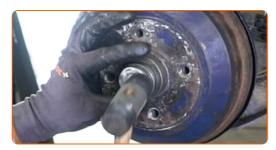

Install the wheel bearing oil seal.

Treat the stub axle. Use all-purpose cleaning spray. Use bearing grease.

24 Install the brake drum assembled with the wheel hub bearing.

CLUB.AUTODOC.CO.UK 8-14

Fit the wheel bearing washer.

Screw on the hub nut. Use a drive socket #24. Use a ratchet wrench.

27 Install the wheel.