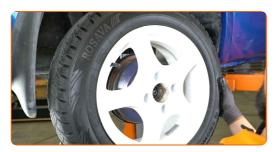

#### CARRY OUT REPLACEMENT IN THE FOLLOWING ORDER:

- Secure the wheels with chocks.
- Loosen the wheel mounting bolts. Use wheel impact socket #17.

Raise the car.

CLUB.AUTODOC.CO.UK 3-14

4 Unscrew the wheel bolts.