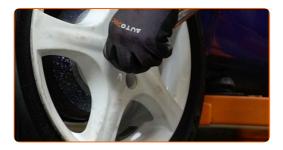

CLUB.AUTODOC.CO.UK 3-14

4 Unscrew the wheel bolts.

#### **AUTODOC** recommends:

- Warning! To avoid injury, hold the wheel while unscrewing the fastening bolts.
  OPEL Kadett C Aero
- Remove the wheel.

6

Remove the wheel hub nut cap. Use a crowbar. Use a hammer.