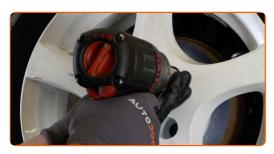

#### **AUTODOC** recommends:

 Warning! To avoid injury, hold the wheel while screwing in the fastening bolts on the car. OPEL Kadett C Aero

Screw in the wheel bolts. Use wheel impact socket #17.

CLUB.AUTODOC.CO.UK 9-14

#### **AUTODOC** recommends:

 Warning! To avoid injury, hold the wheel while screwing in the fastening bolts on the car. OPEL Kadett C Aero

Lower the car and working in a cross order, tighten the wheel bolts. Use wheel impact socket #17. Use a torque wrench. Tighten it to 110 Nm torque.