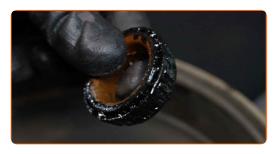

Remove the wheel hub bearing. Use a crowbar.

11

Remove the brake drum assembled with the wheel hub bearing.

Replacement: wheel bearing – OPEL Kadett C Aero. Tip from AUTODOC:

• Examine the brake drum. Replace it if necessary.

CLUB.AUTODOC.CO.UK 5-14

Remove the inner oil seal of the wheel bearing. Use a crowbar.

Remove the wheel hub bearing. Use a crowbar.

Clean the hub bearing mounting seat.

Remove the inner race of the wheel bearing from the brake drum. Use a universal puller.