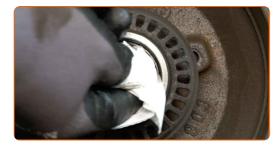

CLUB.AUTODOC.CO.UK 5-14

Remove the inner oil seal of the wheel bearing. Use a crowbar.

Remove the wheel hub bearing. Use a crowbar.

Clean the hub bearing mounting seat.

Remove the inner race of the wheel bearing from the brake drum. Use a universal puller.

CLUB.AUTODOC.CO.UK 6-14

Remove the wheel bearing's outer race from the brake drum. Use a bush and bearing driver set.

Clean the hub bearing mounting seat. Use all-purpose cleaning spray.

Install a new wheel bearing outer race in the brake drum. Bush and bearing driver set.