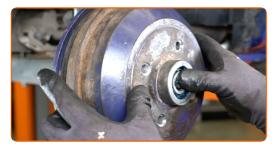

Remove the wheel hub bearing. Use a crowbar.

11

Remove the brake drum assembled with the wheel hub bearing.

Replacement: wheel bearing – OPEL Kadett C Aero. Tip from AUTODOC:

• Examine the brake drum. Replace it if necessary.

CLUB.AUTODOC.CO.UK 5-14

Remove the inner oil seal of the wheel bearing. Use a crowbar.

Remove the wheel hub bearing. Use a crowbar.

Clean the hub bearing mounting seat.

Remove the inner race of the wheel bearing from the brake drum. Use a universal puller.