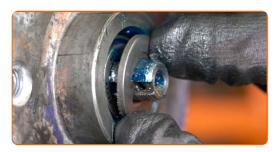

Remove the wheel hub bearing. Use a crowbar.

11

Remove the brake drum assembled with the wheel hub bearing.

Replacement: wheel bearing – OPEL Kadett C Aero. Tip from AUTODOC:

• Examine the brake drum. Replace it if necessary.

CLUB.AUTODOC.CO.UK 5-14

Remove the inner oil seal of the wheel bearing. Use a crowbar.

Remove the wheel hub bearing. Use a crowbar.

Clean the hub bearing mounting seat.

Remove the inner race of the wheel bearing from the brake drum. Use a universal puller.