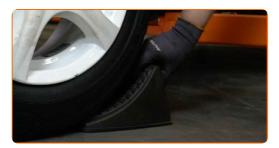

#### CARRY OUT REPLACEMENT IN THE FOLLOWING ORDER:

- Secure the wheels with chocks.
- Loosen the wheel mounting bolts. Use wheel impact socket #17.

Raise the car.