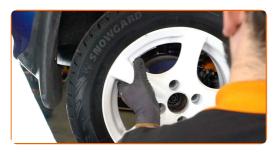

#### **AUTODOC** recommends:

- Warning! To avoid injury, hold the wheel while unscrewing the fastening bolts.
  OPEL Kadett C Aero
- Remove the wheel.

6

Remove the wheel hub nut cap. Use a crowbar. Use a hammer.

Screw on the hub nut. Use a drive socket #24. Use a ratchet wrench.

27 Install the wheel.