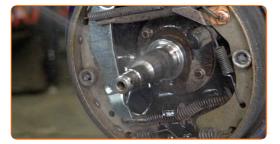

Remove the wheel hub bearing. Use a crowbar.

11

Remove the brake drum assembled with the wheel hub bearing.

Replacement: wheel bearing – OPEL Kadett C Aero. Tip from AUTODOC:

• Examine the brake drum. Replace it if necessary.

CLUB.AUTODOC.CO.UK 5-14

Remove the inner oil seal of the wheel bearing. Use a crowbar.

Remove the wheel hub bearing. Use a crowbar.

Clean the hub bearing mounting seat.

Remove the inner race of the wheel bearing from the brake drum. Use a universal puller.