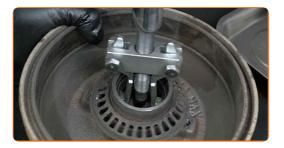

CLUB.AUTODOC.CO.UK 6-14

Remove the wheel bearing's outer race from the brake drum. Use a bush and bearing driver set.

Clean the hub bearing mounting seat. Use all-purpose cleaning spray.

Install a new wheel bearing outer race in the brake drum. Bush and bearing driver set.

19

Install the new inner race of the wheel bearing into the brake drum. Bush and bearing driver set.

CLUB.AUTODOC.CO.UK 7-14

Treat the wheel hub bearing. Use bearing grease.

21 Install a new hub bearing and secure it.