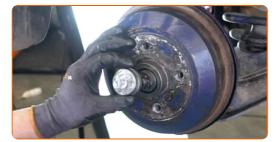

Remove the wheel hub bearing. Use a crowbar.

11

Remove the brake drum assembled with the wheel hub bearing.

Replacement: wheel bearing – OPEL Kadett C Aero. Tip from AUTODOC:

• Examine the brake drum. Replace it if necessary.

CLUB.AUTODOC.CO.UK 5-14

Remove the inner oil seal of the wheel bearing. Use a crowbar.

Remove the wheel hub bearing. Use a crowbar.

Clean the hub bearing mounting seat.

Remove the inner race of the wheel bearing from the brake drum. Use a universal puller.