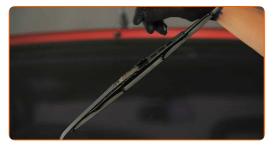

### Replacement: windshield wipers - OPEL INSIGNIA. Tip:

 When replacing the wiper blade, take caution to prevent the spring-loaded wiper arm from hitting the glass.

Install the new wiper blade and carefully press the wiper arm down to the glass.