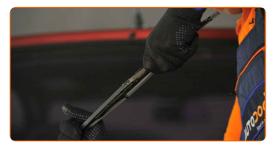

# + AUTODOC CLUB

Press the clip.

5

Remove the blade from the wiper arm.

### Replacement: windshield wipers - OPEL INSIGNIA. Tip:

 When replacing the wiper blade, take caution to prevent the spring-loaded wiper arm from hitting the glass.

Install the new wiper blade and carefully press the wiper arm down to the glass.