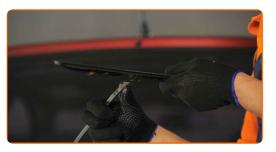

### Replacement: windshield wipers - OPEL INSIGNIA. Tip:

 When replacing the wiper blade, take caution to prevent the spring-loaded wiper arm from hitting the glass.

Install the new wiper blade and carefully press the wiper arm down to the glass.