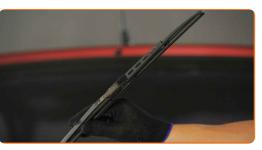

, OPEL INSIGNIA 1.6 (68), OPEL INSIGNIA 1.8 (68), OPEL INSIGNIA 2.0 Turbo (68), OPEL INSIGNIA 2.8 V6 Turbo 4x4 (68), OPEL INSIGNIA 2.0 CDTI 4x4 (68), OPEL INSIGNIA 1.6 Turbo (68), OPEL INSIGNIA 2.8 V6 Turbo OPC 4x4 (68), OPEL INSIGNIA 1.4 LPG (68), OPEL INSIGNIA 1.6 SIDI (68), (+ 1)

The steps may slightly vary depending on the car design.

This tutorial was created based on the replacement procedure for a similar car part on: OPEL Corsa B Hatchback (S93) 1.4 i (F08, F68, M68)



Replacement: windshield wipers – OPEL INSIGNIA. AUTODOC recommends:

• All work should be done with the engine stopped.

## **REPLACEMENT: WINDSHIELD WIPERS – OPEL INSIGNIA. RECOMMENDED SEQUENCE OF STEPS:**



Prepare the new windscreen wipers.



2

Pull the wiper arm away from the glass surface until it stops.





Turn the wiper blade by ninety degrees.



# + AUTODOC CLUB



Press the clip.



5

Remove the blade from the wiper arm.



### Replacement: windshield wipers - OPEL INSIGNIA. Tip:

 When replacing the wiper blade, take caution to prevent the spring-loaded wiper arm from hitting the glass.



Install the new wiper blade and carefully press the wiper arm down to the glass.



႐ြံ

# + AUTODOC CLUB



രീ



# AUTODOC – TOP QUALITY AND AFFORDABLE CAR PARTS ONLINE



#### A GREAT SELECTION OF SPARE PARTS FOR YOUR CAR

#### WINDSHIELD WIPERS: A WIDE SELECTION

# **i DISCLAIMER**:

The document contains only general recommendations that may be useful for you when you perform repair or replacement work. AUTODOC shall not be liable for any loss, injury, damage of property occurring in the rep