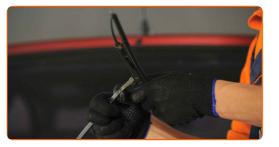

## **REPLACEMENT: WINDSHIELD WIPERS – OPEL INSIGNIA. RECOMMENDED SEQUENCE OF STEPS:**

Prepare the new windscreen wipers.

2

Pull the wiper arm away from the glass surface until it stops.

Turn the wiper blade by ninety degrees.

# + AUTODOC CLUB

Press the clip.

5

Remove the blade from the wiper arm.