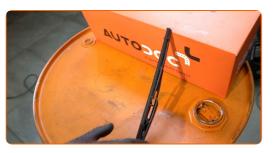

## **REPLACEMENT: WINDSHIELD WIPERS – OPEL INSIGNIA. RECOMMENDED SEQUENCE OF STEPS:**

Prepare the new windscreen wipers.

2

Pull the wiper arm away from the glass surface until it stops.

Turn the wiper blade by ninety degrees.