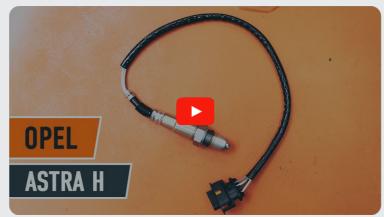

#### SIMILAR VIDEO TUTORIAL

This video shows the replacement procedure of a similar car part on another vehicle

The steps may slightly vary depending on the car design.

This tutorial was created based on the replacement procedure for a similar car part on: OPEL Astra H Saloon (A04) 1.6 (L69)