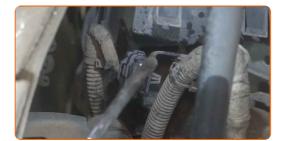

12

Treat the oxygen sensor connector. Use dielectric grease.

13

Attach the oxygen sensor connector.

 14
 L

 15
 S

 16
 S

 17
 R