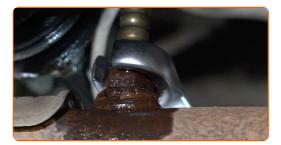

Clean the oxygen sensor fastener. Use a wire brush. Use WD-40 spray.

5

Detach the oxygen sensor connector.

6

Unscrew the oxygen sensor fastener. Use a flare nut spanner #22.

7

Remove the oxygen sensor.

8