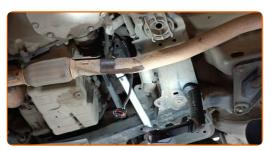

## CARRY OUT REPLACEMENT IN THE FOLLOWING ORDER:

Use a fender protection cover to prevent damaging paintwork and plastic parts of the car.

1 2 3 Open the hood.

Lift the car using a jack or place it over an inspection pit.

Clean the oxygen sensor fastener. Use a wire brush. Use WD-40 spray.

5

Detach the oxygen sensor connector.

6

Unscrew the oxygen sensor fastener. Use a flare nut spanner #22.

7

Remove the oxygen sensor.

8