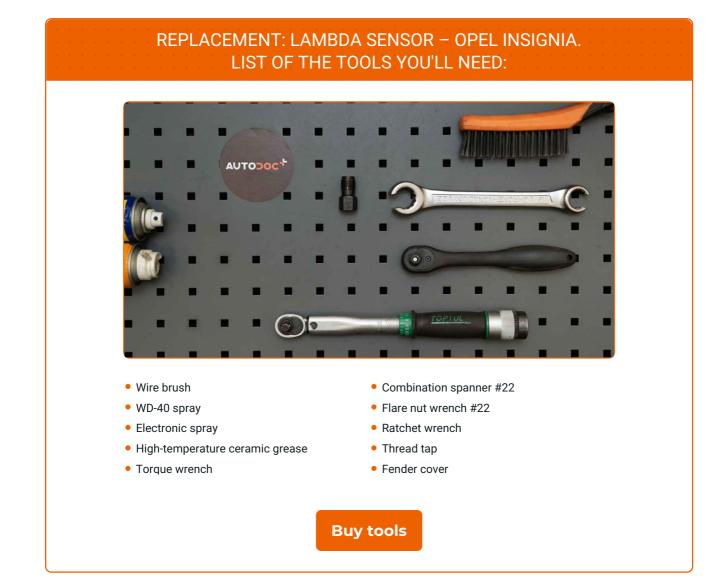

## CARRY OUT REPLACEMENT IN THE FOLLOWING ORDER:

Use a fender protection cover to prevent damaging paintwork and plastic parts of the car.

1 2 3 Open the hood.

Lift the car using a jack or place it over an inspection pit.

Clean the oxygen sensor fastener. Use a wire brush. Use WD-40 spray.

5

Detach the oxygen sensor connector.

6

Unscrew the oxygen sensor fastener. Use a flare nut spanner #22.

7

Remove the oxygen sensor.

8

Cut the thread for the new oxygen sensor. Use a thread tap. Use a ratchet wrench.

9

Treat the oxygen sensor. Use high-temperature ceramic grease.

10

Install the new oxygen sensor.

11

Tighten the oxygen sensor fastener. Use a combination spanner #22. Use a torque wrench. Tighten it to 32 Nm torque.

12

Treat the oxygen sensor connector. Use dielectric grease.

13

Attach the oxygen sensor connector.

 14
 L

 15
 S

 16
 S

 17
 R