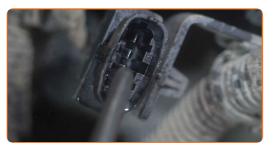

Clean the oxygen sensor fastener. Use a wire brush. Use WD-40 spray.

5

Detach the oxygen sensor connector.

6

Unscrew the oxygen sensor fastener. Use a flare nut spanner #22.

7

Remove the oxygen sensor.

8