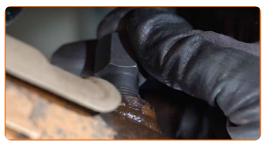

Cut the thread for the new oxygen sensor. Use a thread tap. Use a ratchet wrench.

9

Treat the oxygen sensor. Use high-temperature ceramic grease.

10

Install the new oxygen sensor.

11

Tighten the oxygen sensor fastener. Use a combination spanner #22. Use a torque wrench. Tighten it to 32 Nm torque.