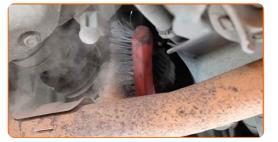

Clean the oxygen sensor fastener. Use a wire brush. Use WD-40 spray.

5

Detach the oxygen sensor connector.

6

Unscrew the oxygen sensor fastener. Use a flare nut spanner #22.

7

Remove the oxygen sensor.

8