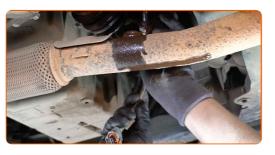

Clean the oxygen sensor fastener. Use a wire brush. Use WD-40 spray.

5

Detach the oxygen sensor connector.

6

Unscrew the oxygen sensor fastener. Use a flare nut spanner #22.

7

Remove the oxygen sensor.

8

Cut the thread for the new oxygen sensor. Use a thread tap. Use a ratchet wrench.

9

Treat the oxygen sensor. Use high-temperature ceramic grease.

10

Install the new oxygen sensor.

11

Tighten the oxygen sensor fastener. Use a combination spanner #22. Use a torque wrench. Tighten it to 32 Nm torque.