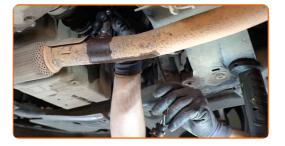

Cut the thread for the new oxygen sensor. Use a thread tap. Use a ratchet wrench.

9

Treat the oxygen sensor. Use high-temperature ceramic grease.

10

Install the new oxygen sensor.

11

Tighten the oxygen sensor fastener. Use a combination spanner #22. Use a torque wrench. Tighten it to 32 Nm torque.

12

Treat the oxygen sensor connector. Use dielectric grease.

13

Attach the oxygen sensor connector.

 14
 L

 15
 S

 16
 S

 17
 R