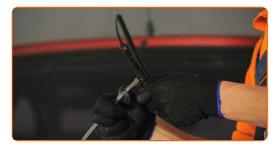

## REPLACEMENT: WINDSHIELD WIPERS - OPEL INSIGNIA SALOON. RECOMMENDED SEQUENCE OF STEPS:

1

Prepare the new windscreen wipers.

Pull the wiper arm away from the glass surface until it stops.

Turn the wiper blade by ninety degrees.

CLUB.AUTODOC.CO.UK 2-5

4 Press the clip.

Remove the blade from the wiper arm.