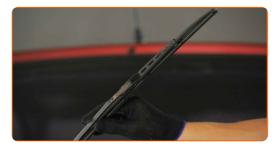

PEL INSIGNIA Saloon 2.8 V6 Turbo 4x4 (69), OPEL INSIGNIA Saloon 1.6 Turbo (69), OPEL INSIGNIA Saloon 2.8 V6 Turbo OPC 4x4 (69), OPEL INSIGNIA Saloon 2.0 CDTI 4x4 (69), OPEL INSIGNIA Saloon 1.4 LPG (69), OPEL INSIGNIA Saloon 1.6 SIDI (69), (+1)

The steps may slightly vary depending on the car design.

This tutorial was created based on the replacement procedure for a similar car part on: OPEL Corsa B Hatchback (S93) 1.4 i (F08, F68, M68)

CLUB.AUTODOC.CO.UK 1-6







### Replacement: windshield wipers – OPEL INSIGNIA Saloon. AUTODOC recommends:

• All work should be done with the engine stopped.

## REPLACEMENT: WINDSHIELD WIPERS - OPEL INSIGNIA SALOON. RECOMMENDED SEQUENCE OF STEPS:

1

Prepare the new windscreen wipers.



Pull the wiper arm away from the glass surface until it stops.



Turn the wiper blade by ninety degrees.



CLUB.AUTODOC.CO.UK 2-5







4 Press the clip.



Remove the blade from the wiper arm.



#### Replacement: windshield wipers - OPEL INSIGNIA Saloon. Tip:

- When replacing the wiper blade, take caution to prevent the spring-loaded wiper arm from hitting the glass.
- Install the new wiper blade and carefully press the wiper arm down to the glass.



CLUB.AUTODOC.CO.UK 3-5







## Replacement: windshield wipers – OPEL INSIGNIA Saloon. AUTODOC experts recommend:

- Don't touch the wiper blade at the working rubber edge to prevent damage to the graphite coating.
- Ensure that the blade rubber strip fits tightly to the glass along the entire length.
- Switch on the ignition.
- After installation check the wipers performance.





**VIEW MORE TUTO