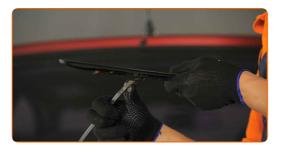

#### Replacement: windshield wipers - OPEL INSIGNIA Saloon. Tip:

- When replacing the wiper blade, take caution to prevent the spring-loaded wiper arm from hitting the glass.
- Install the new wiper blade and carefully press the wiper arm down to the glass.