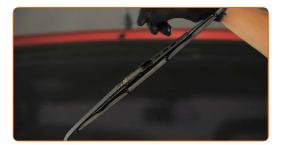

#### Replacement: windshield wipers - OPEL INSIGNIA Saloon. Tip:

- When replacing the wiper blade, take caution to prevent the spring-loaded wiper arm from hitting the glass.
- Install the new wiper blade and carefully press the wiper arm down to the glass.

## Replacement: windshield wipers – OPEL INSIGNIA Saloon. AUTODOC experts recommend:

- Don't touch the wiper blade at the working rubber edge to prevent damage to the graphite coating.
- Ensure that the blade rubber strip fits tightly to the glass along the entire length.
- Switch on the ignition.
- After installation check the wipers performance.