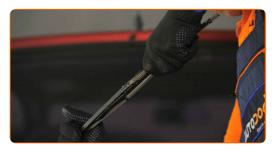

CLUB.AUTODOC.CO.UK 2-5

4 Press the clip.

Remove the blade from the wiper arm.

#### Replacement: windshield wipers - OPEL INSIGNIA Saloon. Tip:

- When replacing the wiper blade, take caution to prevent the spring-loaded wiper arm from hitting the glass.
- Install the new wiper blade and carefully press the wiper arm down to the glass.