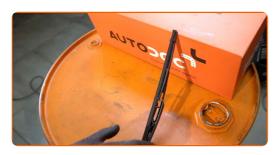

## REPLACEMENT: WINDSHIELD WIPERS - OPEL INSIGNIA SALOON. RECOMMENDED SEQUENCE OF STEPS:

1

Prepare the new windscreen wipers.

Pull the wiper arm away from the glass surface until it stops.

Turn the wiper blade by ninety degrees.