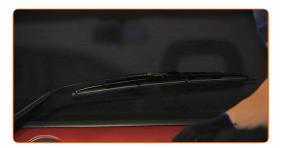

## Replacement: windshield wipers – OPEL INSIGNIA Saloon. AUTODOC experts recommend:

- Don't touch the wiper blade at the working rubber edge to prevent damage to the graphite coating.
- Ensure that the blade rubber strip fits tightly to the glass along the entire length.
- Switch on the ignition.
- After installation check the wipers performance.