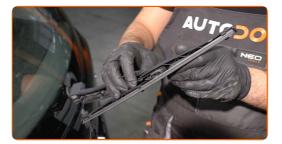

#### Replacement: windshield wipers - OPEL INSIGNIA Estate. Tip:

• When replacing the wiper blade, take caution to prevent the spring-loaded wiper arm from hitting the glass.

5

Install the new wiper blade and carefully press the wiper arm down to the glass.

#### Replacement: windshield wipers – OPEL INSIGNIA Estate. Tip from AUTODOC:

- Don't touch the wiper blade at the working rubber edge to prevent damage to the graphite coating.
- Ensure that the blade rubber strip fits tightly to the glass along the entire length.