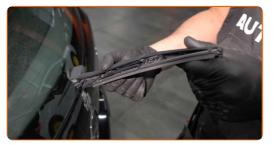

#### Replacement: windshield wipers - OPEL INSIGNIA Estate. Tip:

• When replacing the wiper blade, take caution to prevent the spring-loaded wiper arm from hitting the glass.

5

Install the new wiper blade and carefully press the wiper arm down to the glass.