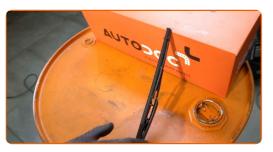

## **REPLACEMENT: WINDSHIELD WIPERS – OPEL INSIGNIA ESTATE. TAKE THE FOLLOWING STEPS:**

Prepare the new windscreen wipers.

2

Pull the wiper arm away from the glass surface until it stops.

Press the clip.

4

Remove the blade from the wiper arm.