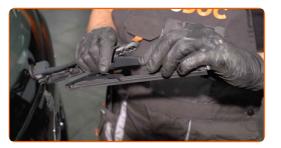

## **REPLACEMENT: WINDSHIELD WIPERS – OPEL INSIGNIA ESTATE. TAKE THE FOLLOWING STEPS:**

Prepare the new windscreen wipers.

2

Pull the wiper arm away from the glass surface until it stops.

Press the clip.

4

Remove the blade from the wiper arm.