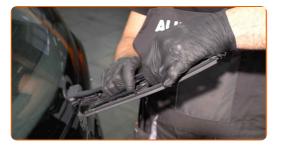

#### Replacement: windshield wipers – OPEL INSIGNIA Estate. Tip from AUTODOC:

- Don't touch the wiper blade at the working rubber edge to prevent damage to the graphite coating.
- Ensure that the blade rubber strip fits tightly to the glass along the entire length.

6

After installation check the wipers performance.

**VIEW MORE TUTORIALS** 