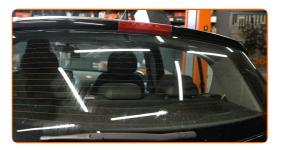

STATE. TAKE THE FOLLOWING STEPS:**



Prepare the new windscreen wipers.



2

Pull the wiper arm away from the glass surface until it stops.





Press the clip.





4

Remove the blade from the wiper arm.



#### Replacement: windshield wipers - OPEL INSIGNIA Estate. Tip:

• When replacing the wiper blade, take caution to prevent the spring-loaded wiper arm from hitting the glass.

5

Install the new wiper blade and carefully press the wiper arm down to the glass.



#### Replacement: windshield wipers – OPEL INSIGNIA Estate. Tip from AUTODOC:

- Don't touch the wiper blade at the working rubber edge to prevent damage to the graphite coating.
- Ensure that the blade rubber strip fits tightly to the glass along the entire length.

6





After installation check the wipers performance.





**VIEW MORE TUTORIALS** 



## AUTODOC – TOP QUALITY AND AFFORDABLE CAR PARTS ONLINE



#### A GREAT SELECTION OF SPARE PARTS FOR YOUR CAR

#### WINDSCREEN WIPERS: A WIDE SELECTION

## **i DISCLAIMER**:

The document contains only general recommendations that may be useful for you when you perform repair or replacement work. AUTODOC shall not be liable for any loss, injury, damage of property occurring in the repair or replacement process due to incorrect use or misinterpretation of the provided information.

AUTODOC shall not be liable for any possible mistakes and uncertainties in this guide. The information provided is for information purposes only and cannot replace advice from specialists.

AUTODOC shall not be liable for incorrect or hazardous usage of equipment, tools and car pa