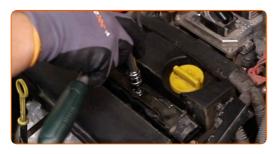

#### **AUTODOC** recommends:

 Replacement: spark plugs – OPEL INSIGNIA Estate. Do not use excessive force when removing the part as this may damage it.

CLUB.AUTODOC.CO.UK 3–9

4 Detach the connector from the ignition coil.