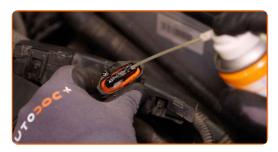

15

Tighten the ignition coil bolts. Use Torx T40. Use a torque wrench. Tighten it to 7 nm torque.

CLUB.AUTODOC.CO.UK 6–9

Treat the ignition coil connector with electronic spray. The spray will protect the electrical contacts from corrosion, oxidation, and will reduce the contact resistance.

#### **AUTODOC** recommends:

- Replacement: spark plugs OPEL INSIGNIA Estate. After applying the spray, wait a few minutes.
- Plug in the ignition coil connector.

18 Install the engine cover and secure it.