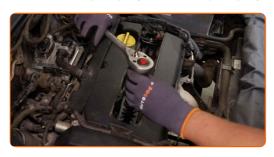

Unscrew the ignition coil bolts. Use Torx T40. Use a ratchet wrench.

- Pry up the ignition coil. Use a crowbar.
- 7 Take out the ignition coil from the spark plug well.

Clean dirt, dust and debris from inside the spark plug wells.

CLUB.AUTODOC.CO.UK 4-9

Unscrew the spark plugs. Use the spark plug socket #16. Use a ratchet wrench.

Take out the spark plugs.

Apply a thin layer of a special high temperature anti-seize lubricant to the threads of the new spark plugs.