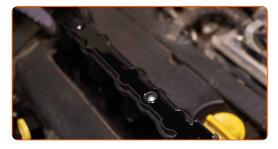

Unscrew the ignition coil bolts. Use Torx T40. Use a ratchet wrench.

- Pry up the ignition coil. Use a crowbar.
- 7 Take out the ignition coil from the spark plug well.

Clean dirt, dust and debris from inside the spark plug wells.

CLUB.AUTODOC.CO.UK 4-9

Unscrew the spark plugs. Use the spark plug socket #16. Use a ratchet wrench.

Take out the spark plugs.

Apply a thin layer of a special high temperature anti-seize lubricant to the threads of the new spark plugs.