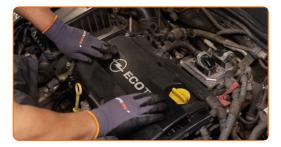

# REPLACEMENT: SPARK PLUGS – OPEL INSIGNIA ESTATE. RECOMMENDED SEQUENCE OF STEPS:

- Open the hood.
- Use a fender protection cover to prevent damaging paintwork and plastic parts of the car.
- Remove the engine cover.