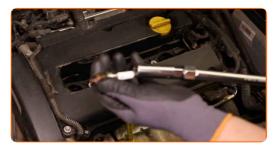

CLUB.AUTODOC.CO.UK 4-9

Unscrew the spark plugs. Use the spark plug socket #16. Use a ratchet wrench.

Take out the spark plugs.

Apply a thin layer of a special high temperature anti-seize lubricant to the threads of the new spark plugs.

Install the new spark plugs into their mounting seats.

CLUB.AUTODOC.CO.UK 5–9

Screw new spark plugs and tighten them. Use the spark plug socket #16. Use a torque wrench. Tighten it to 25 nm torque.