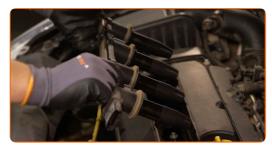

Unscrew the ignition coil bolts. Use Torx T40. Use a ratchet wrench.

- Pry up the ignition coil. Use a crowbar.
- 7 Take out the ignition coil from the spark plug well.

Clean dirt, dust and debris from inside the spark plug wells.