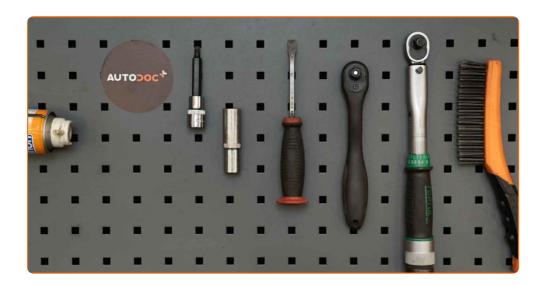

# REPLACEMENT: SPARK PLUGS - OPEL INSIGNIA ESTATE. TOOLS YOU NEED:

- Electronic spray
- High-temperature anti-seize lubricant
- Torque wrench
- Spark plug socket # 16

- Torx bit T40
- Ratchet wrench
- Crow bar
- Fender cover

**Buy tools** 

CLUB.AUTODOC.CO.UK 2–9