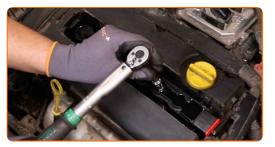

CLUB.AUTODOC.CO.UK 4-9

Unscrew the spark plugs. Use the spark plug socket #16. Use a ratchet wrench.

Take out the spark plugs.

Apply a thin layer of a special high temperature anti-seize lubricant to the threads of the new spark plugs.

Install the new spark plugs into their mounting seats.

CLUB.AUTODOC.CO.UK 5–9

Screw new spark plugs and tighten them. Use the spark plug socket #16. Use a torque wrench. Tighten it to 25 nm torque.