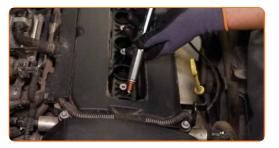

Install the new spark plugs into their mounting seats.

CLUB.AUTODOC.CO.UK 5–9

Screw new spark plugs and tighten them. Use the spark plug socket #16. Use a torque wrench. Tighten it to 25 nm torque.

### Replacement: spark plugs – OPEL INSIGNIA Estate. AUTODOC recommends:

- Don't tighten the plugs with excessive force. Exceeding tightening torque can damage the thread connection.
- Be careful when working with a spark plug wrench. Its skewing can cause damage to the threaded connection.
- Install the ignition coil to the spark plug well.