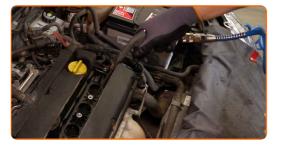

#### **AUTODOC** recommends:

 Replacement: spark plugs – OPEL INSIGNIA Estate. Do not use excessive force when removing the part as this may damage it.

CLUB.AUTODOC.CO.UK 3–9

4 Detach the connector from the ignition coil.

Unscrew the ignition coil bolts. Use Torx T40. Use a ratchet wrench.

- Pry up the ignition coil. Use a crowbar.
- 7 Take out the ignition coil from the spark plug well.

Clean dirt, dust and debris from inside the spark plug wells.