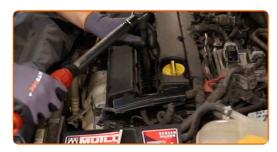

# REPLACEMENT: SPARK PLUGS – OPEL INSIGNIA ESTATE. RECOMMENDED SEQUENCE OF STEPS:

- Open the hood.
- Use a fender protection cover to prevent damaging paintwork and plastic parts of the car.
- Remove the engine cover.

#### **AUTODOC** recommends:

 Replacement: spark plugs – OPEL INSIGNIA Estate. Do not use excessive force when removing the part as this may damage it.

CLUB.AUTODOC.CO.UK 3–9

4 Detach the connector from the ignition coil.