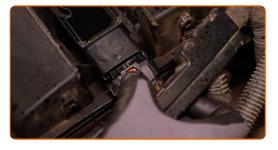

#### **AUTODOC** recommends:

 Replacement: spark plugs – OPEL INSIGNIA Estate. Do not use excessive force when removing the part as this may damage it.

CLUB.AUTODOC.CO.UK 3–9

4 Detach the connector from the ignition coil.

Unscrew the ignition coil bolts. Use Torx T40. Use a ratchet wrench.

- Pry up the ignition coil. Use a crowbar.
- 7 Take out the ignition coil from the spark plug well.

Clean dirt, dust and debris from inside the spark plug wells.