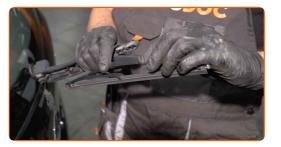

# **REPLACEMENT: WINDSHIELD WIPERS – OPEL INSIGNIA A COUNTRY TOURER (G09). TAKE THE FOLLOWING STEPS:**

Prepare the new windscreen wipers.

2

Pull the wiper arm away from the glass surface until it stops.

Press the clip.

4

Remove the blade from the wiper arm.