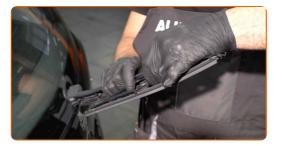

# Replacement: windshield wipers – OPEL INSIGNIA A Country Tourer (G09). Tip from AUTODOC:

- Don't touch the wiper blade at the working rubber edge to prevent damage to the graphite coating.
- Ensure that the blade rubber strip fits tightly to the glass along the entire length.