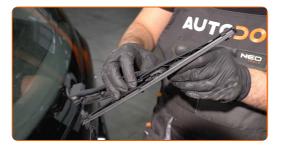

### Replacement: windshield wipers – OPEL INSIGNIA A Country Tourer (G09). Tip:

 When replacing the wiper blade, take caution to prevent the spring-loaded wiper arm from hitting the glass.

5

Install the new wiper blade and carefully press the wiper arm down to the glass.