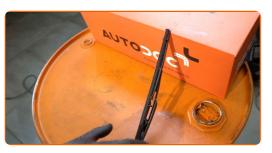

# **REPLACEMENT: WINDSHIELD WIPERS – OPEL INSIGNIA A COUNTRY TOURER (G09). TAKE THE FOLLOWING STEPS:**

Prepare the new windscreen wipers.

2

Pull the wiper arm away from the glass surface until it stops.

Press the clip.

4

Remove the blade from the wiper arm.