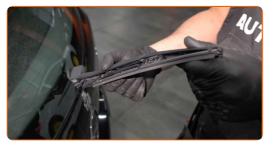

### Replacement: windshield wipers – OPEL INSIGNIA A Country Tourer (G09). Tip:

 When replacing the wiper blade, take caution to prevent the spring-loaded wiper arm from hitting the glass.

5

Install the new wiper blade and carefully press the wiper arm down to the glass.