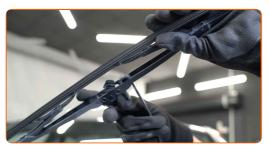

CLUB.AUTODOC.CO.UK 2-5

Press the clip.

Remove the blade from the wiper arm.

#### Replacement: windshield wipers – OPEL Insignia A Country Tourer (G09). Tip:

 When replacing the wiper blade, take caution to prevent the spring-loaded wiper arm from hitting the glass.

Install the new wiper blade and carefully press the wiper arm down to the glass.