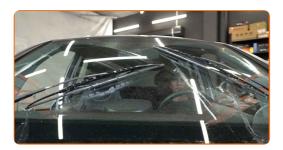

### Replacement: windshield wipers – OPEL Insignia A Country Tourer (G09). Professionals recommend:

- Don't touch the wiper blade at the working rubber edge to prevent damage to the graphite coating.
- Ensure that the blade rubber strip fits tightly to the glass along the entire length.
- 6 Switch on the ignition.
- After installation check the wipers performance. The blades shouldn't intersect or bump against the windshield seal.