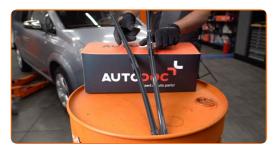

# REPLACEMENT: WINDSHIELD WIPERS – OPEL GT ROADSTER (M07). RECOMMENDED SEQUENCE OF STEPS:

1

Prepare the new windscreen wipers.

2

Pull the wiper arm away from the glass surface until it stops.

CLUB.AUTODOC.CO.UK 2-5

3

Press the clip. Remove the blade from the wiper arm.