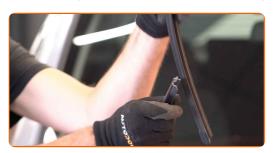

3

Press the clip. Remove the blade from the wiper arm.

### Replacement: windshield wipers – OPEL GT Roadster (M07). Tip from AUTODOC:

 When replacing the wiper blade, take caution to prevent the spring-loaded wiper arm from hitting the glass.

4

Install the new wiper blade and carefully press the wiper arm down to the glass.