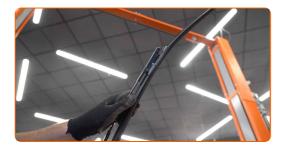

3

Press the clip. Remove the blade from the wiper arm.

### Replacement: windshield wipers – OPEL GT Roadster (M07). Tip from AUTODOC:

 When replacing the wiper blade, take caution to prevent the spring-loaded wiper arm from hitting the glass.

4

Install the new wiper blade and carefully press the wiper arm down to the glass.