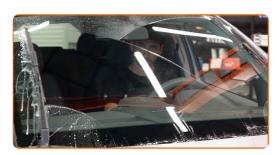

5

Switch on the ignition.

CLUB.AUTODOC.CO.UK 3-5

6

After installation check the wipers performance. The blades shouldn't intersect or bump against the windshield seal.

VIEW MORE TUTORIALS

CLUB.AUTODOC.CO.UK 4-5