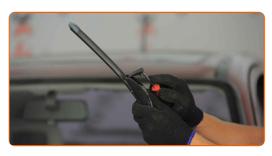

5

3 Press the clip. Use a flat screwdriver.

A Remove the blade from the wiper arm.

Replacement: windshield wipers – OPEL Diplomat B Saloon. AUTODOC recommends:

- When replacing the wiper blade, take caution to prevent the spring-loaded wiper arm from hitting the glass.
- Install the new wiper blade and carefully press the wiper arm down to the glass.