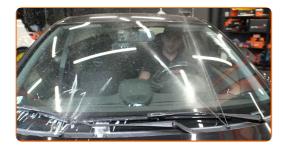

Switch on the ignition.

After installation check the wipers performance. The blades shouldn't intersect or bump against the windshield seal.

**VIEW MORE TUTORIALS** 

CLUB.AUTODOC.CO.UK 5-6