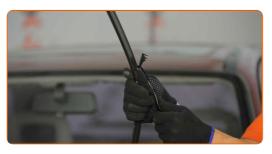

## REPLACEMENT: WINDSHIELD WIPERS – OPEL DIPLOMAT B SALOON. TAKE THE FOLLOWING STEPS:

Prepare the new windscreen wipers.

Pull the wiper arm away from the glass surface until it stops.

CLUB.AUTODOC.CO.UK 3-6