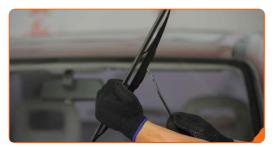

5

3 Press the clip. Use a flat screwdriver.

A Remove the blade from the wiper arm.

Replacement: windshield wipers – OPEL Diplomat B Saloon. AUTODOC recommends:

- When replacing the wiper blade, take caution to prevent the spring-loaded wiper arm from hitting the glass.
- Install the new wiper blade and carefully press the wiper arm down to the glass.