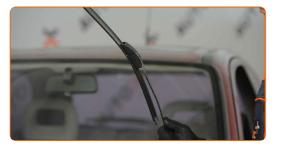

## REPLACEMENT: WINDSHIELD WIPERS – OPEL DIPLOMAT B SALOON. TAKE THE FOLLOWING STEPS:

Prepare the new windscreen wipers.

Pull the wiper arm away from the glass surface until it stops.

CLUB.AUTODOC.CO.UK 3-6