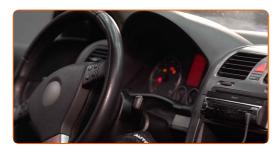

Switch on the ignition.

After installation check the wipers performance. The blades shouldn't intersect or bump against the windshield seal.

**VIEW MORE TUTORIALS** 

CLUB.AUTODOC.CO.UK 5-6