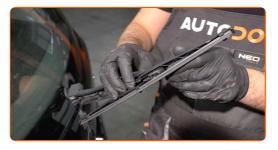

4

Remove the blade from the wiper arm.

#### Replacement: windshield wipers – OPEL Corsa F. Tip:

• When replacing the wiper blade, take caution to prevent the spring-loaded wiper arm from hitting the glass.

Install the new wiper blade and carefully press the wiper arm down to the glass.