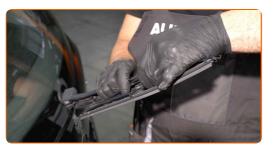

#### Replacement: windshield wipers – OPEL Corsa F. Tip:

• When replacing the wiper blade, take caution to prevent the spring-loaded wiper arm from hitting the glass.

Install the new wiper blade and carefully press the wiper arm down to the glass.

### Replacement: windshield wipers – OPEL Corsa F. Tip from AUTODOC:

- Don't touch the wiper blade at the working rubber edge to prevent damage to the graphite coating.
- Ensure that the blade rubber strip fits tightly to the glass along the entire length.