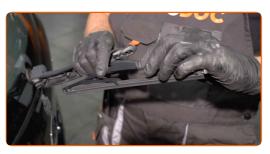

## REPLACEMENT: WINDSHIELD WIPERS - OPEL CORSA F. TAKE THE FOLLOWING STEPS:

1 Prepare the new windscreen wipers.

Pull the wiper arm away from the glass surface until it stops.

Press the clip.

CLUB.AUTODOC.CO.UK 2-5

4

Remove the blade from the wiper arm.