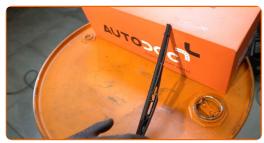

## REPLACEMENT: WINDSHIELD WIPERS - OPEL CORSA F. TAKE THE FOLLOWING STEPS:

1 Prepare the new windscreen wipers.

Pull the wiper arm away from the glass surface until it stops.

Press the clip.

CLUB.AUTODOC.CO.UK 2-5

4

Remove the blade from the wiper arm.