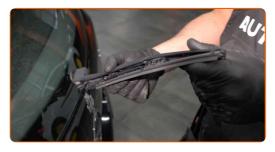

#### Replacement: windshield wipers – OPEL Corsa F. Tip:

• When replacing the wiper blade, take caution to prevent the spring-loaded wiper arm from hitting the glass.

Install the new wiper blade and carefully press the wiper arm down to the glass.

### Replacement: windshield wipers – OPEL Corsa F. Tip from AUTODOC:

- Don't touch the wiper blade at the working rubber edge to prevent damage to the graphite coating.
- Ensure that the blade rubber strip fits tightly to the glass along the entire length.